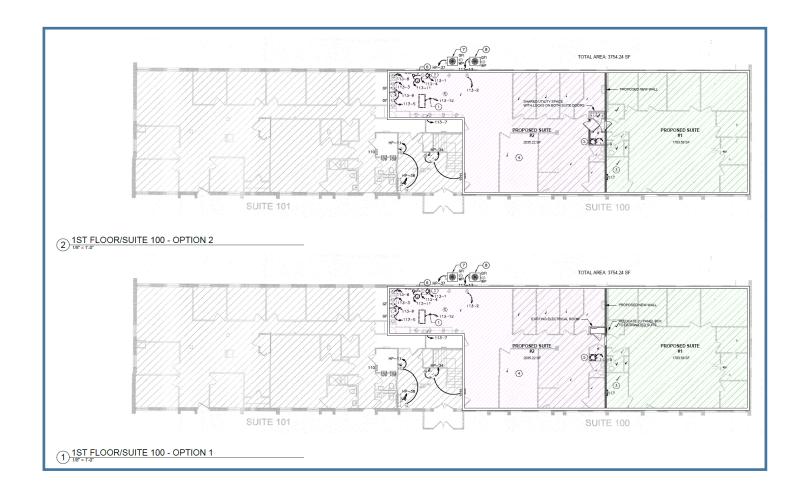

## Burke Professional Center 5252 Lyngate Court, Suite #100 Burke, VA 22015

- C-2 zoning
- Suite A: ~2,035 SF, Suite B: ~1,700 SF
- Suite A has a large, fully equipped kitchen with oven/
   range, 2 microwaves, full size refrigerator, ice machine, and more.
- Ideal for office & medical use
- Windowed offices
- Ample, no cost surface parking
- Individual suite signage
- Conveniently located at the corner of Rolling and Braddock Road minutes from I-495