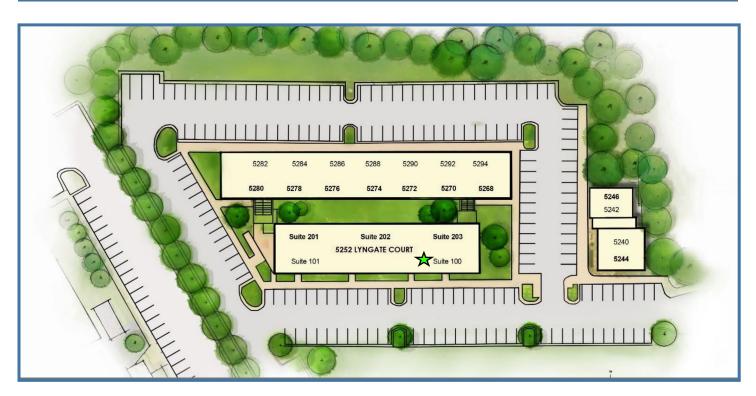

## Burke Professional Center 5252 Lyngate Court, Suite #100 Burke, VA 22015

- C-2 zoning
- Suite A: ~2,035 SF, Suite B: ~1,700 SF
- Suite A has a large, fully equipped kitchen with oven/
   range, 2 microwaves, full size refrigerator, ice machine, and more.
- Ideal for office & medical use
- Windowed offices
- Ample, no cost surface parking
- Individual suite signage
- Conveniently located at the corner of Rolling and Braddock Road minutes from I-495