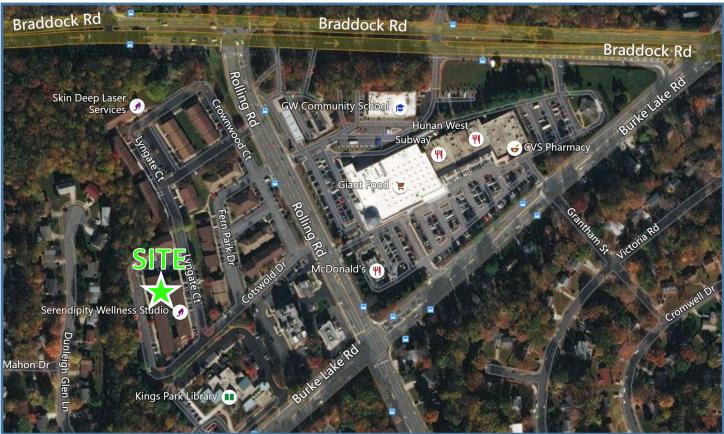

## Burke Professional Center 5252 Lyngate Court, Suite #100 Burke, VA 22015

- C-2 zoning
- Suite A: ~2,035 SF, Suite B: ~1,700 SF
- Suite A has a large, fully equipped kitchen with oven/
   range, 2 microwaves, full size refrigerator, ice machine, and more.
- Ideal for office & medical use
- Windowed offices
- Ample, no cost surface parking
- Individual suite signage
- Conveniently located at the corner of Rolling and Braddock Road minutes from I-495