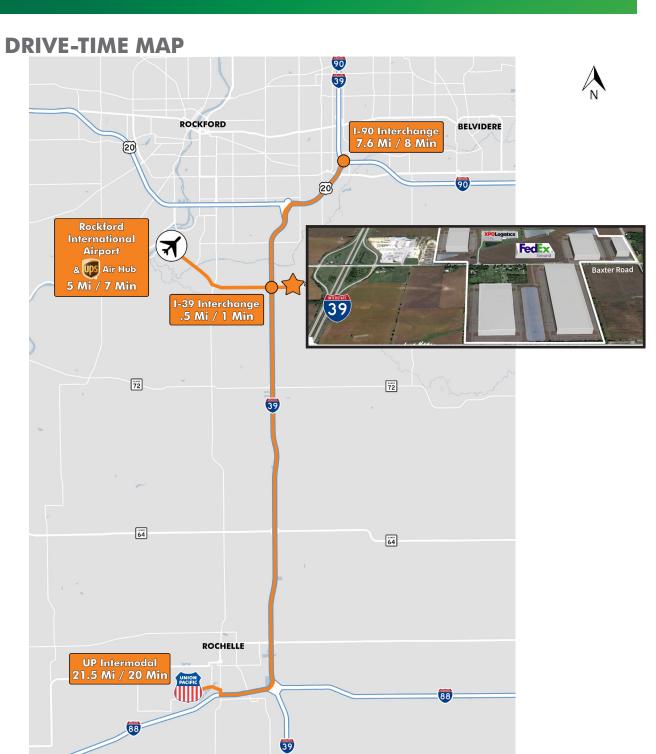

### **300 ACRES FOR BTS LEASE OR SALE**

## JOHN ROSAUER CBRE, INC.

Sales Associate +1 815 491 9759 john.rosauer@cbre.com

- + Neighboring companies include Fed Ex,Berner Foods, and XPO Logistics
- + Strong labor market
- + FTZ in place
- + Direct access and 0.5 miles to a four-way interchange at I-39 via Baxter Rd. to the west
- + Easy drive to Chicago Rockford International Airport (with US Customs Port of Entry and 2nd largest UPS hub in the US) and Union Pacific Global III Intermodal Facility.
- + Overweight drayage (120,000lbs) allowed from UP Global III to Rock 39