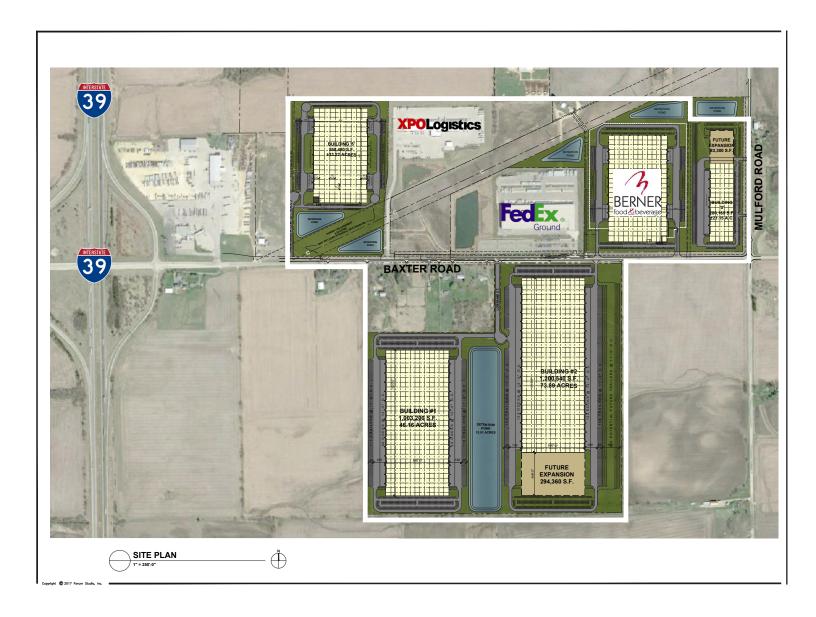

### **300 ACRES FOR BTS LEASE OR SALE**

#### **SITE FEATURES**

- + Sites from 10 to 120 acres
- + Build-to-suits from 100,000 SF to 1,500,000 SF+
- + Owner will sell or build-to-suit
- + Utilities available
- + 15 year, 50% tax abatement