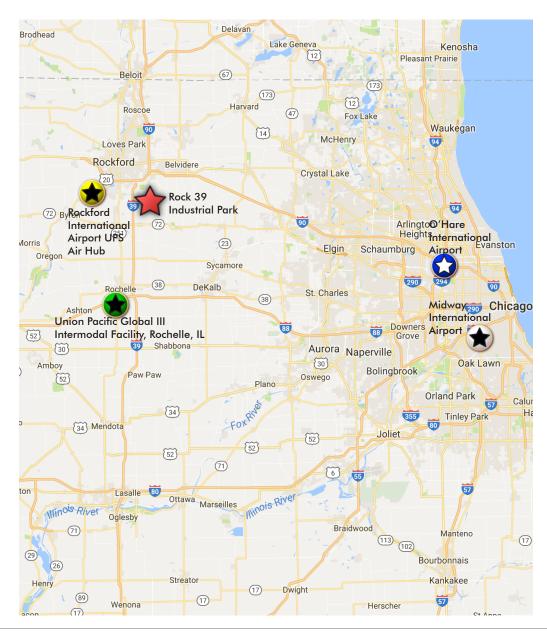

### **300 ACRES FOR BTS LEASE OR SALE**

## JOHN ROSAUER CBRE, INC.

Sales Associate +1 815 491 9759 john.rosauer@cbre.com

- + Neighboring companies include Fed Ex,Berner Foods, and XPO Logistics
- + Strong labor market
- + FTZ in place
- + Direct access and 0.5 miles to a four-way interchange at I-39 via Baxter Rd. to the west
- + Easy drive to Chicago Rockford International Airport (with US Customs Port of Entry and 2nd largest UPS hub in the US) and Union Pacific Global III Intermodal Facility.
- + Overweight drayage (120,000lbs) allowed from UP Global III to Rock 39