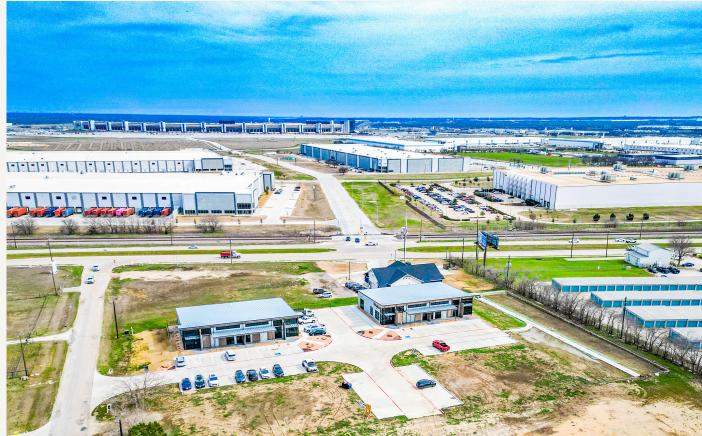

### EXTERIOR

#### EXTERIOR

17516 MATANY RD

#### LOCATION OVERVIEW

Located in Justin, TX off of HWY 156. This location provides easy access to HWY TX-114 and I-35W. This property is located less than 3 miles away from the Tanger Outlets and approximately 4 miles West of Texas Motor Speedway.