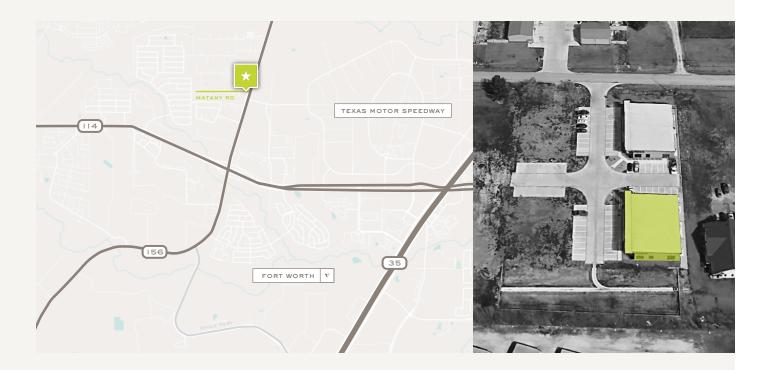

#### LOCATION OVERVIEW

Located in Justin, TX off of HWY 156. This location provides easy access to HWY TX-114 and I-35W. This property is located less than 3 miles away from the Tanger Outlets and approximately 4 miles West of Texas Motor Speedway.