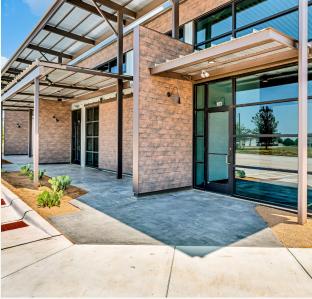

17516 MATANY RD JUSTIN, TX 76247







#### PROPERTY FEATURES

- 1,500 6,000 SF Available
- Build to Suit Office
- 16' Clear Height
- 100% HVAC
- Built in 2024
- Tenant Improvement Allowance Provided
- Ample Surface Parking
- · Ability to Expand

#### LOCATION OVERVIEW

Located in Justin, TX off of HWY 156. This location provides easy access to HWY TX-114 and I-35W. This property is located less than 3 miles away from the Tanger Outlets and approximately 4 miles West of Texas Motor Speedway.

#### LEASING STRUCTURE

\$20.00 SF NNN

#### CONCEPTUAL FLOOR PLAN



### EXTERIOR







#### EXTERIOR







17516 MATANY RD

### INTERIOR







# LANCARTE

COMMERCIAL

Relentlessly Pursuing What Matters

Sarah Lancarte CCIM, SIOR 817-228-4247 | sarah@lancartecre.com Matt Murff 806-674-2118 | mmurff@lancartecre.com