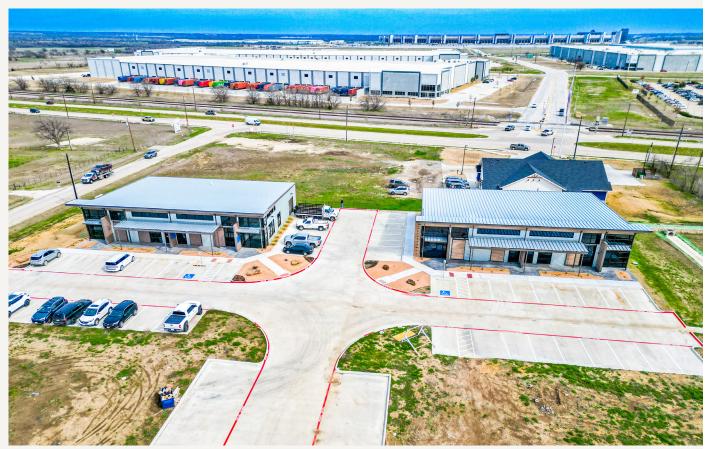

#### LOCATION OVERVIEW

Located in Justin, TX off of HWY 156. This location provides easy access to HWY TX-114 and I-35W. This property is located less than 3 miles away from the Tanger Outlets and approximately 4 miles West of Texas Motor Speedway.