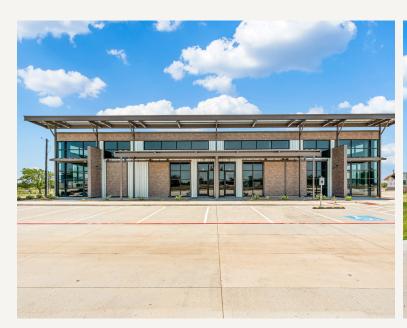

17516 MATANY RD JUSTIN, TX 76247







#### PROPERTY FEATURES

- 1,500 6,000 SF Available
- Build to Suit Office
- 16' Clear Height
- 100% HVAC
- Built in 2024
- Tenant Improvement Allowance Provided
- Ample Surface Parking
- · Ability to Expand

#### LOCATION OVERVIEW

Located in Justin, TX off of HWY 156. This location provides easy access to HWY TX-114 and I-35W. This property is located less than 3 miles away from the Tanger Outlets and approximately 4 miles West of Texas Motor Speedway.

#### LEASING STRUCTURE

\$20.00 SF NNN

#### CONCEPTUAL FLOOR PLAN



### EXTERIOR







#### EXTERIOR







17516 MATANY RD

### INTERIOR







# LANCARTE

COMMERCIAL

Relentlessly Pursuing What Matters

Sarah Lancarte CCIM, SIOR 817-228-4247 | sarah@lancartecre.com Matt Murff 806-674-2118 | mmurff@lancartecre.com