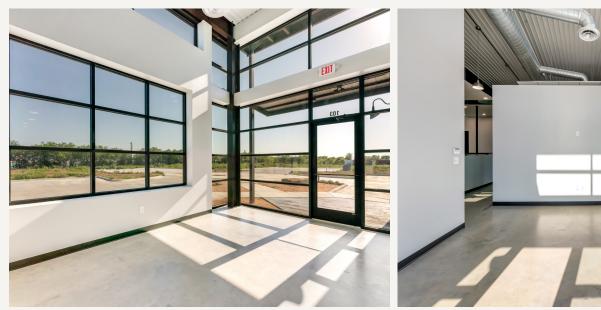

17516 MATANY RD JUSTIN, TX 76247







#### PROPERTY FEATURES

- 1,500 6,000 SF Available
- Build to Suit Office
- 16' Clear Height
- 100% HVAC
- Built in 2024
- Tenant Improvement Allowance Provided
- Ample Surface Parking
- · Ability to Expand

#### LOCATION OVERVIEW

Located in Justin, TX off of HWY 156. This location provides easy access to HWY TX-114 and I-35W. This property is located less than 3 miles away from the Tanger Outlets and approximately 4 miles West of Texas Motor Speedway.

#### LEASING STRUCTURE

\$20.00 SF NNN

#### CONCEPTUAL FLOOR PLAN



### EXTERIOR







#### EXTERIOR







17516 MATANY RD

### INTERIOR







# LANCARTE

COMMERCIAL

Relentlessly Pursuing What Matters

Sarah Lancarte CCIM, SIOR 817-228-4247 | sarah@lancartecre.com Matt Murff 806-674-2118 | mmurff@lancartecre.com