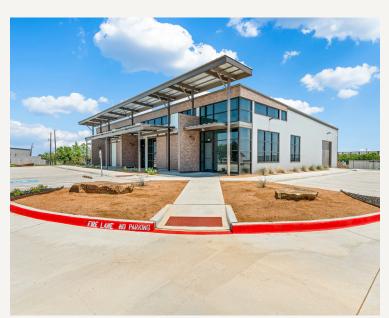

17516 MATANY RD JUSTIN, TX 76247







#### PROPERTY FEATURES

- 1,500 6,000 SF Available
- Build to Suit Office
- 16' Clear Height
- 100% HVAC
- Built in 2024
- Tenant Improvement Allowance Provided
- Ample Surface Parking
- · Ability to Expand

#### LOCATION OVERVIEW

Located in Justin, TX off of HWY 156. This location provides easy access to HWY TX-114 and I-35W. This property is located less than 3 miles away from the Tanger Outlets and approximately 4 miles West of Texas Motor Speedway.

#### LEASING STRUCTURE

\$20.00 SF NNN

#### CONCEPTUAL FLOOR PLAN



### EXTERIOR







#### EXTERIOR







17516 MATANY RD

### INTERIOR







# LANCARTE

COMMERCIAL

Relentlessly Pursuing What Matters

Sarah Lancarte CCIM, SIOR 817-228-4247 | sarah@lancartecre.com Matt Murff 806-674-2118 | mmurff@lancartecre.com