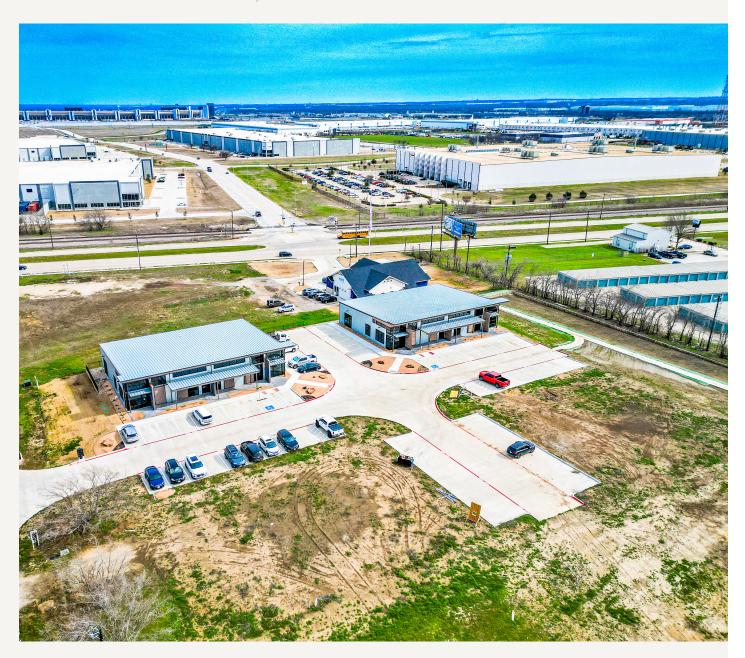

17516 MATANY RD JUSTIN, TX 76247







#### PROPERTY FEATURES

- 1,500 6,000 SF Available
- Build to Suit Office
- 16' Clear Height
- 100% HVAC
- Built in 2024
- Tenant Improvement Allowance Provided
- Ample Surface Parking
- · Ability to Expand

#### LOCATION OVERVIEW

Located in Justin, TX off of HWY 156. This location provides easy access to HWY TX-114 and I-35W. This property is located less than 3 miles away from the Tanger Outlets and approximately 4 miles West of Texas Motor Speedway.

#### LEASING STRUCTURE

\$20.00 SF NNN

#### CONCEPTUAL FLOOR PLAN



### EXTERIOR







#### EXTERIOR







17516 MATANY RD

### INTERIOR







# LANCARTE

COMMERCIAL

Relentlessly Pursuing What Matters

Sarah Lancarte CCIM, SIOR 817-228-4247 | sarah@lancartecre.com Matt Murff 806-674-2118 | mmurff@lancartecre.com