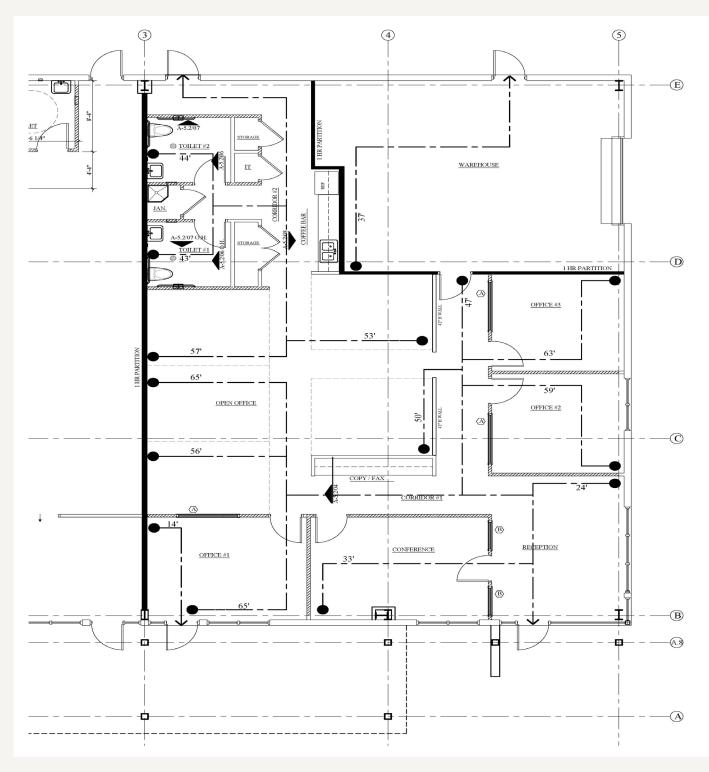

17516 MATANY RD JUSTIN, TX 76247







#### PROPERTY FEATURES

- 1,500 6,000 SF Available
- Build to Suit Office
- 16' Clear Height
- 100% HVAC
- Built in 2024
- Tenant Improvement Allowance Provided
- Ample Surface Parking
- · Ability to Expand

#### LOCATION OVERVIEW

Located in Justin, TX off of HWY 156. This location provides easy access to HWY TX-114 and I-35W. This property is located less than 3 miles away from the Tanger Outlets and approximately 4 miles West of Texas Motor Speedway.

#### LEASING STRUCTURE

\$20.00 SF NNN

#### CONCEPTUAL FLOOR PLAN



### EXTERIOR







#### EXTERIOR







17516 MATANY RD

### INTERIOR







# LANCARTE

COMMERCIAL

Relentlessly Pursuing What Matters

Sarah Lancarte CCIM, SIOR 817-228-4247 | sarah@lancartecre.com Matt Murff 806-674-2118 | mmurff@lancartecre.com