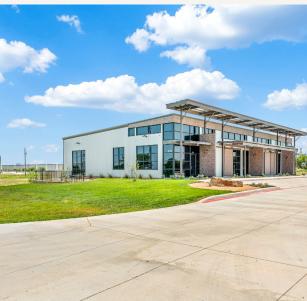

17516 MATANY RD JUSTIN, TX 76247







#### PROPERTY FEATURES

- 1,500 6,000 SF Available
- Build to Suit Office
- 16' Clear Height
- 100% HVAC
- Built in 2024
- Tenant Improvement Allowance Provided
- Ample Surface Parking
- · Ability to Expand

#### LOCATION OVERVIEW

Located in Justin, TX off of HWY 156. This location provides easy access to HWY TX-114 and I-35W. This property is located less than 3 miles away from the Tanger Outlets and approximately 4 miles West of Texas Motor Speedway.

#### LEASING STRUCTURE

\$20.00 SF NNN

#### CONCEPTUAL FLOOR PLAN



### EXTERIOR







#### EXTERIOR







17516 MATANY RD

### INTERIOR







# LANCARTE

COMMERCIAL

Relentlessly Pursuing What Matters

Sarah Lancarte CCIM, SIOR 817-228-4247 | sarah@lancartecre.com Matt Murff 806-674-2118 | mmurff@lancartecre.com