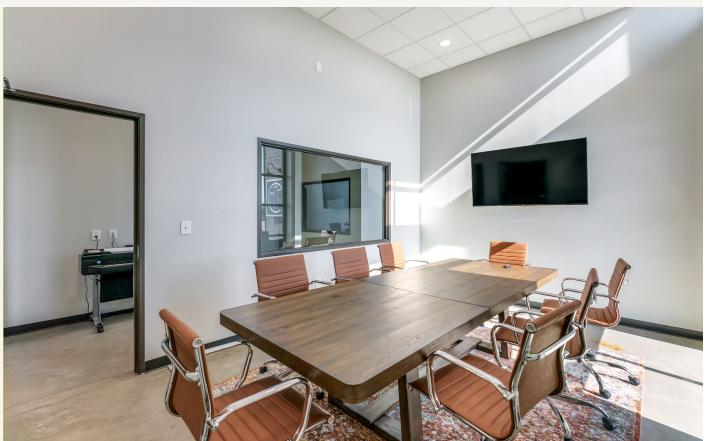

17516 MATANY RD JUSTIN, TX 76247







#### PROPERTY FEATURES

- 1,500 6,000 SF Available
- Build to Suit Office
- 16' Clear Height
- 100% HVAC
- Built in 2024
- Tenant Improvement Allowance Provided
- Ample Surface Parking
- · Ability to Expand

#### LOCATION OVERVIEW

Located in Justin, TX off of HWY 156. This location provides easy access to HWY TX-114 and I-35W. This property is located less than 3 miles away from the Tanger Outlets and approximately 4 miles West of Texas Motor Speedway.

#### LEASING STRUCTURE

\$20.00 SF NNN

#### CONCEPTUAL FLOOR PLAN



### EXTERIOR







#### EXTERIOR







17516 MATANY RD

### INTERIOR







# LANCARTE

COMMERCIAL

Relentlessly Pursuing What Matters

Sarah Lancarte CCIM, SIOR 817-228-4247 | sarah@lancartecre.com Matt Murff 806-674-2118 | mmurff@lancartecre.com