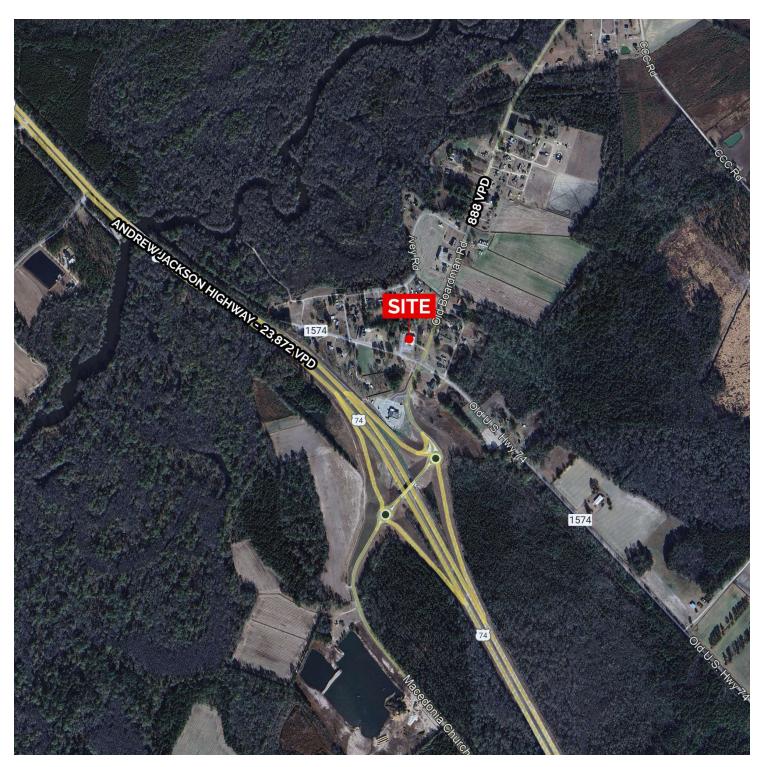

### **PROPERTY SUMMARY**

Discover a premier leasing opportunity at this newly constructed property located off Andrew Jackson Highway, US 74, NC 130. Boasting high visibility with 15,000 vehicles per day, this modern space offers a prominent location for businesses seeking maximum exposure. Built in 2021, with ample parking and a prime location, this property offers the perfect foundation for businesses to thrive and make a meaningful impact.

### **PROPERTY OVERVIEW**

- Rate includes taxes and insurance Tenant to pay for Landscaping and Trash Removal
- Sublease term is through 05/31/2031
- Prominent location off Andrew Jackson Highway, US 74, NC 130
- High visibility with 15,000 VPD
- Newly constructed in 2021