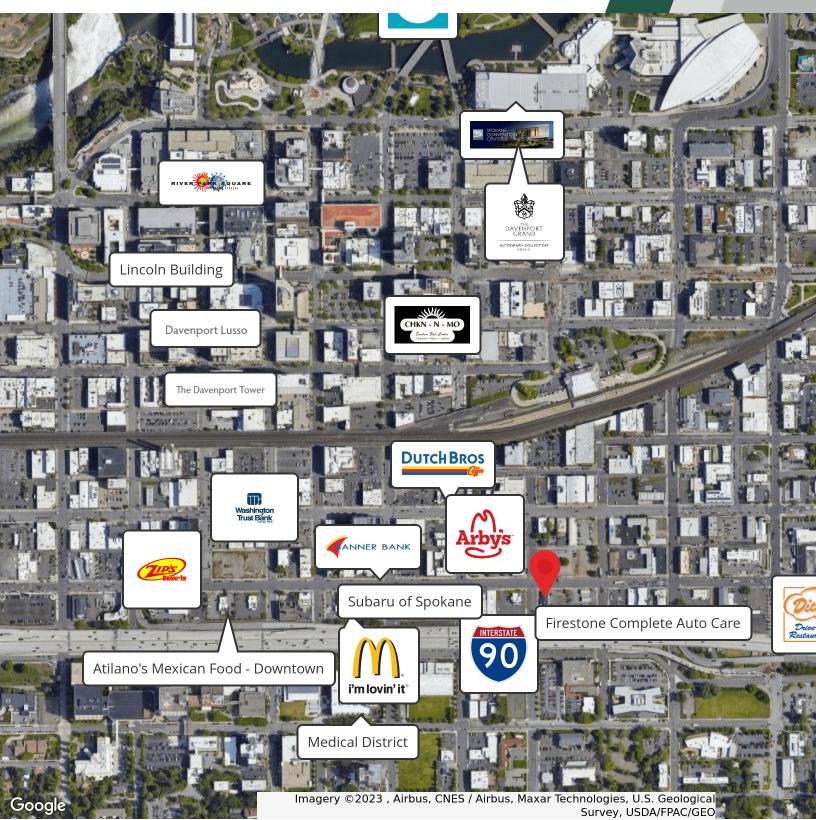

## // RETAILER MAP

// PRESENTED BY: CLAYTON MCFARLAND COMMERCIAL & LEASING MANAGER 509.344.4929

CMCFARLAND@G-B.COM

#### **PROPERTY FEATURES**

- Office building for sublease in Downtown Spokane!
- Free onsite parking
- Excellent Signage Opportunity
- Just one block from I-90 access
- Businesses Nearby Include: Arby's, Taco Time, Banner Bank, Dutch Bros, Subaru of Spokane, McDonald's
- Medical District Adjacent
- Recently Renovated Standalone Building
- NNN \$350/month
- Two Offices and a Conference Room