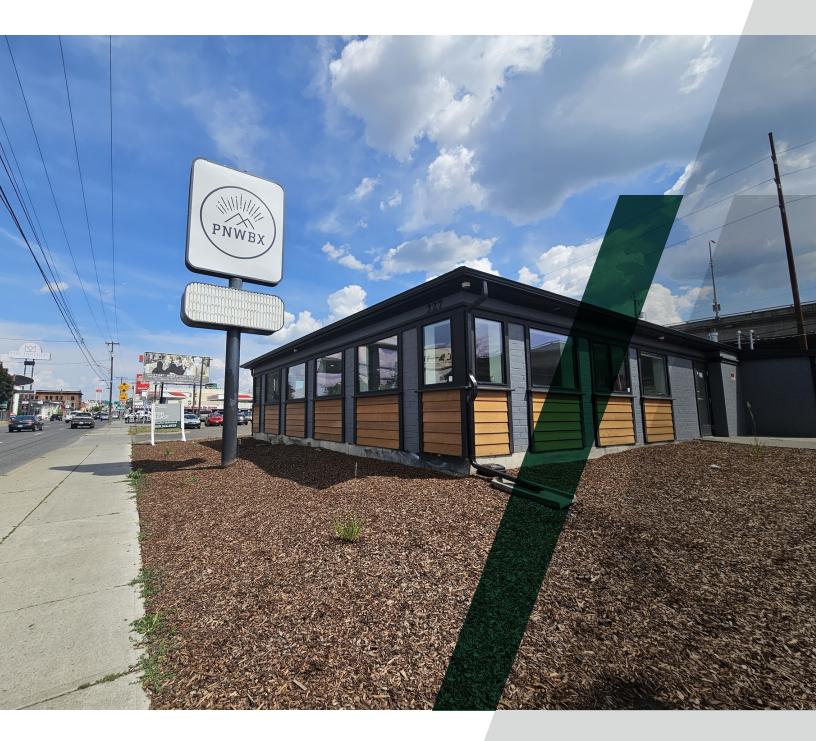

### Office Building For Sublease

### // 227 W 3RD AVE

Spokane, WA 99201

// PRESENTED BY:

CLAYTON MCFARLAND COMMERCIAL & LEASING MANAGER 509.344.4929 CMCFARLAND@G-B.COM

#### **PROPERTY FEATURES**

- Office building for sublease in Downtown Spokane!
- Free onsite parking
- Excellent Signage Opportunity
- Just one block from I-90 access
- Businesses Nearby Include: Arby's, Taco Time, Banner Bank, Dutch Bros, Subaru of Spokane, McDonald's
- Medical District Adjacent
- Recently Renovated Standalone Building
- NNN \$350/month
- Two Offices and a Conference Room