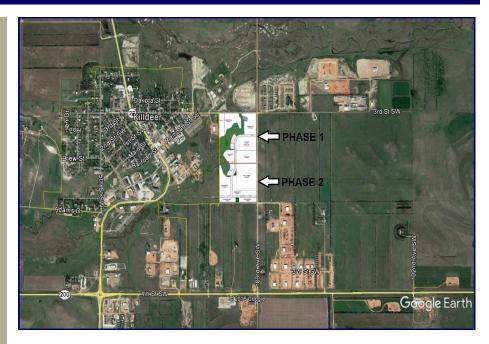

# KILLDEER HIGHLANDS

# PHASE 1:

# PHASE 2:

## **LOCATION:**

Southwest corner of 103<sup>rd</sup> Avenue and High Street; 1/2 of a mile east of Hwy 22 in Killdeer, North Dakota. Highways 22 & 200 intersect in Killdeer.