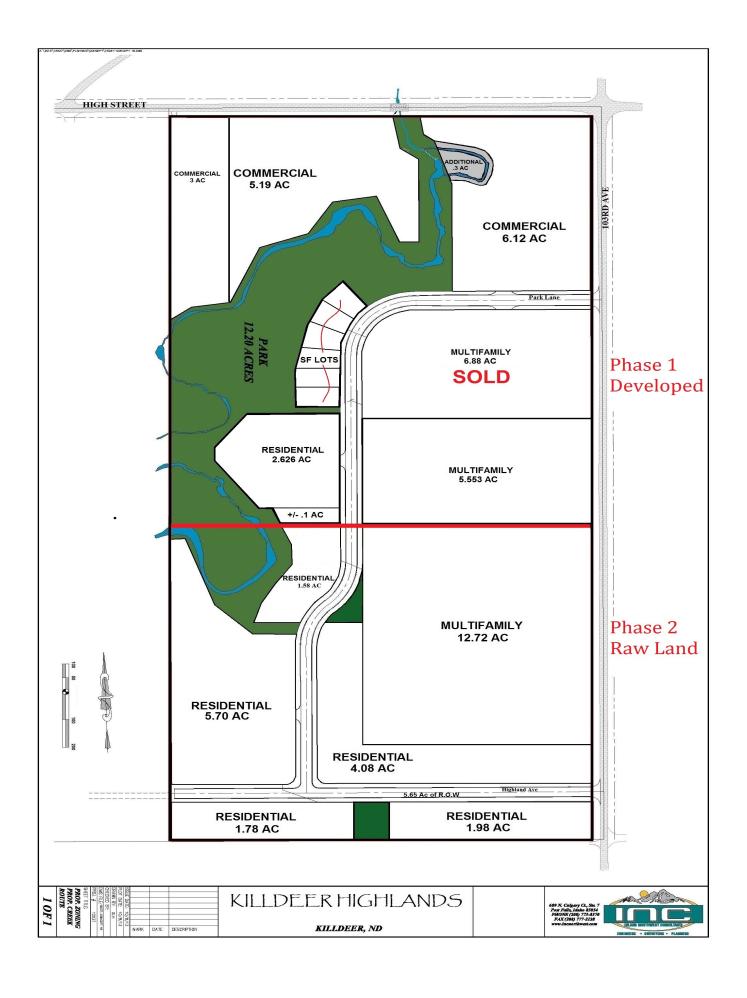

# KILLDEER HIGHLANDS

# PHASE 1:

### 17 Acres - Residential

- 12.5 Ac Zoned Multifamily
- 4.2 Ac Zoned Residential (Duplex/SF/TH)
- Single Family Lots +/- 9,500sf

#### 14.6 Acres - Commercial

- 8.19 Ac Lot (Will Divide)
- 6.42 Ac Lot (Will Divide)

# PHASE 2:

# 31 Acres - Residential

- 12.7 Ac Zoned Multifamily
- 15.1 Ac Zoned Residential
- 3.5 Ac R.O.W.
- City Water & Sewer
- All land is Annexed into City of Killdeer
- Adjacent to 12 Ac Park

#### **LOT INFORMATION-PHASE 1:**

- FULLY DEVELOPED ALL CITY UTILITIES
- Newly Developed Apartment Complex
- 9,000 sf -12,000 sf Duplex/Townhome/SF lots
- 5.55 Acres of Multifamily Zoned Land Remaining
- 14.6 Acres of Commercial Zoned Lots Remaining