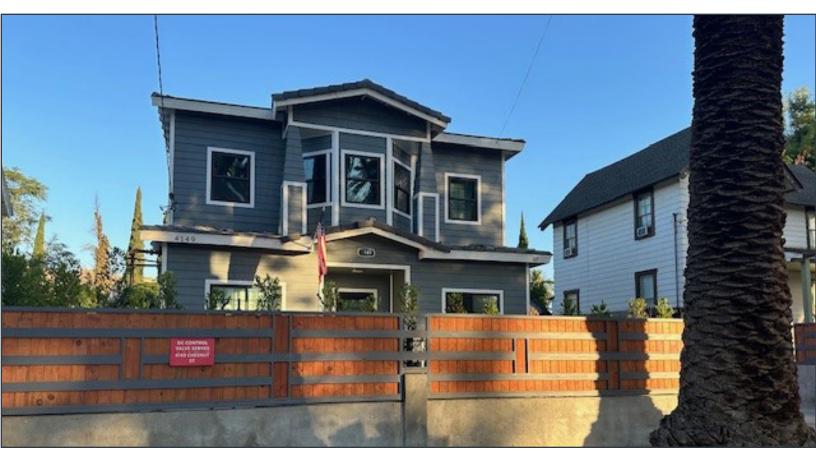

## FOR SALE Office Building 4149 Chestnut Street, Riverside CA 92501

## **P**ROPERTY **F**EATURES

- ±2,285 SF Freestanding Office Building with ± 700 SF ADU
- ±6 Parking Spaces
- 2023 Construction
- Centrally located adjacent to downtown Riverside
- Ideal for legal, financial, insurance,

accounting services

In Close Proximity to 91 Freeway

BRIAN MELKESIAN, Senior Vice President/Principal (909) 373-2943 bmelkesian@lee-assoc.com DRE #01839590

LUKE MELKESIAN, Associate (909) 373-2930 Imelkesian@lee-assoc.com DRE #02125563