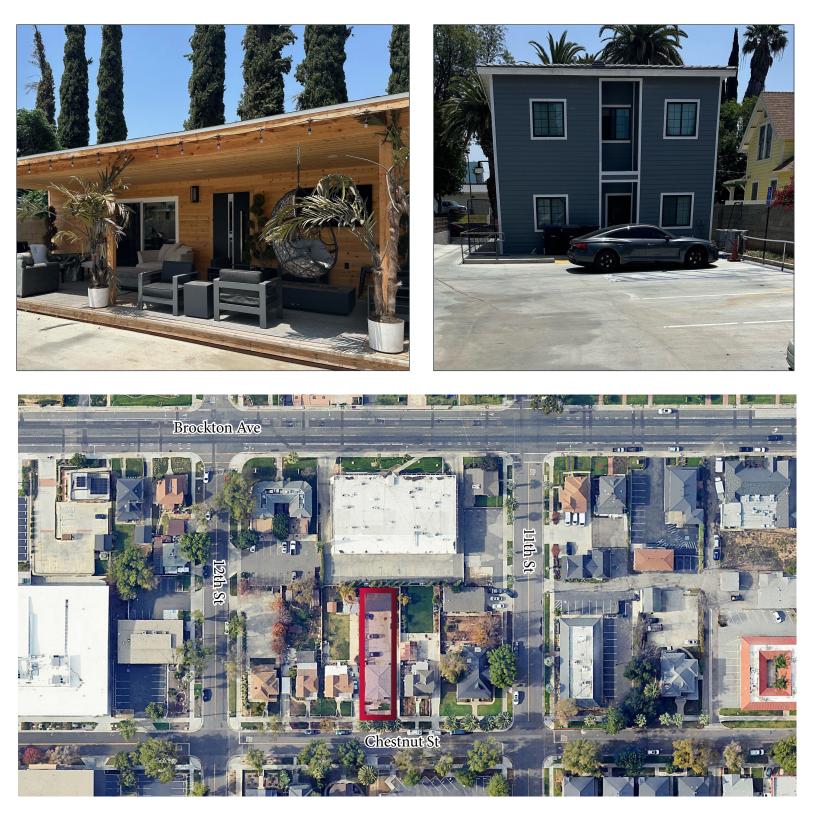

## FOR SALE Office Building 4149 Chestnut Street, Riverside CA 92501

## **P**ROPERTY **F**EATURES

- ±2,285 SF Freestanding Office Building with ± 700 SF ADU
- ±6 Parking Spaces
- 2023 Construction
- Centrally located adjacent to downtown Riverside
- Ideal for legal, financial, insurance,

accounting services

In Close Proximity to 91 Freeway

BRIAN MELKESIAN, Senior Vice President/Principal (909) 373-2943 bmelkesian@lee-assoc.com DRE #01839590

LUKE MELKESIAN, Associate (909) 373-2930 Imelkesian@lee-assoc.com DRE #02125563