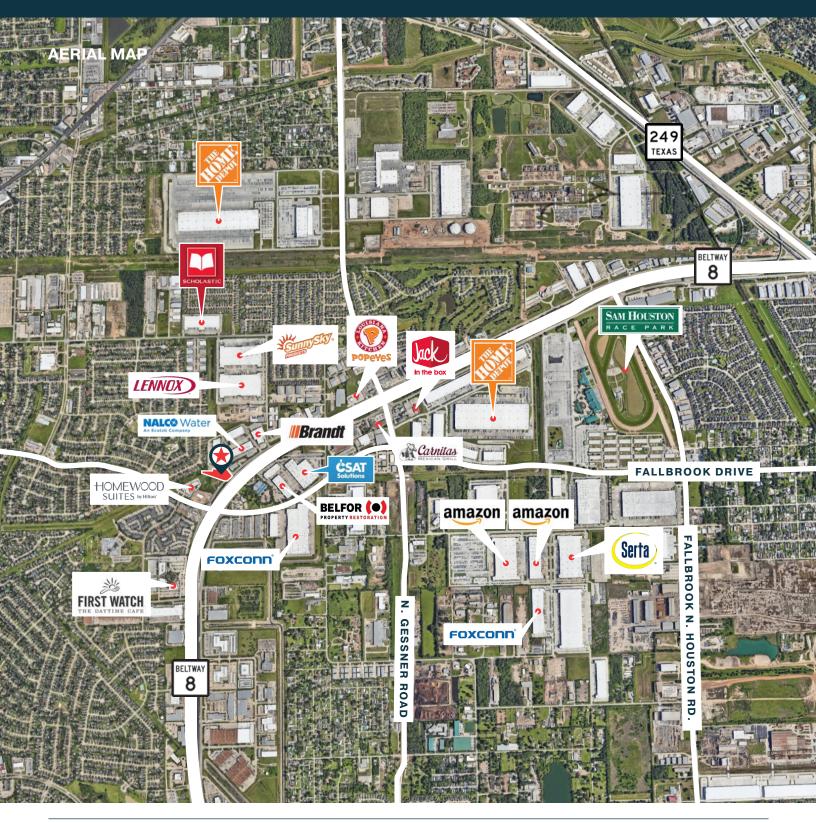

# **FOR SALE, GROUND LEASE, OR BUILD-TO-SUIT** ±1.1126 Acres Available

8840 N. Sam Houston Parkway

## **PROPERTY HIGHLIGHTS**

- ±1.1126 Acres (49,048 SF)
- Offsite Detention Provided
- Paved Access Easement with Existing Curb Cut
- Shovel Ready with Utilities Available (Reid Road MUD 2)
- Outside City of Houston (Unincorporated Harris County)
- Ideal for Commercial Uses (Industrial, Office or Self Storage)