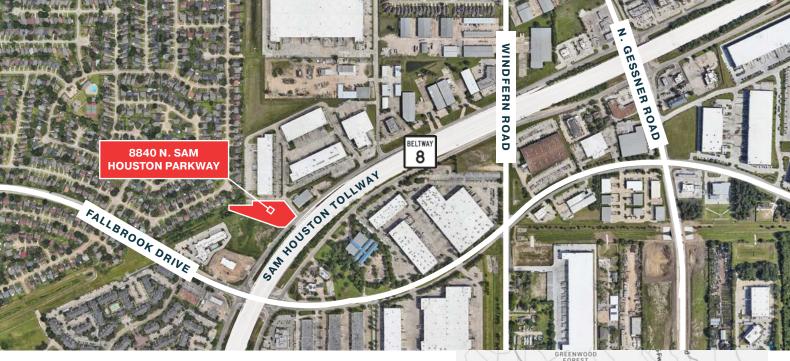

# **FOR SALE, GROUND LEASE, OR BUILD-TO-SUIT** ±1.1126 Acres Available

8840 N. Sam Houston Parkway

## **PROPERTY HIGHLIGHTS**

- ±1.1126 Acres (49,048 SF)
- Offsite Detention Provided
- Paved Access Easement with Existing Curb Cut
- Shovel Ready with Utilities Available (Reid Road MUD 2)
- Outside City of Houston (Unincorporated Harris County)
- Ideal for Commercial Uses (Industrial, Office or Self Storage)