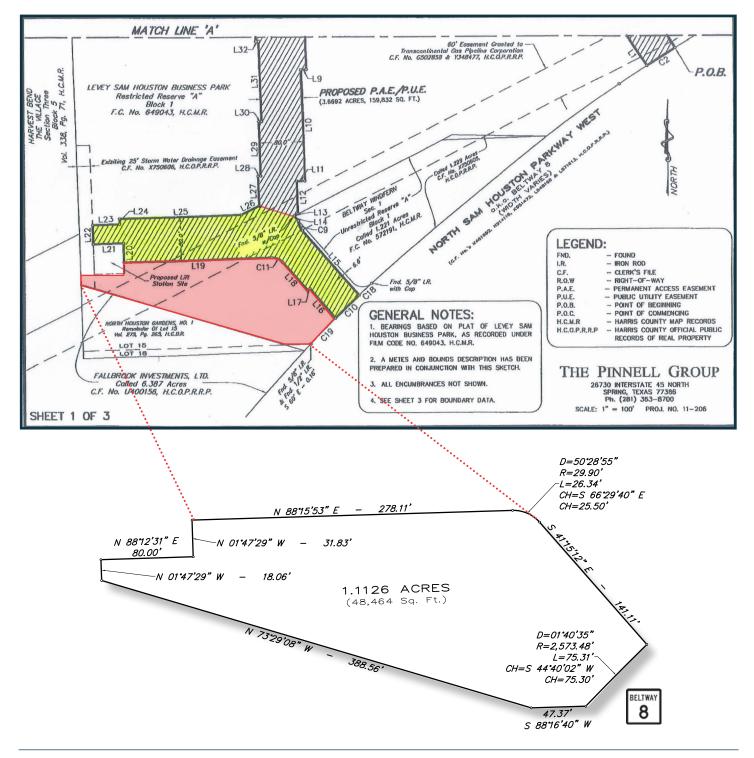

## SITE LAYOUT & ACCESS EASEMENT

1360 Post Oak Blvd, Suite 1900 | Houston, TX 77027 713.629.0500 | partnersrealestate.com