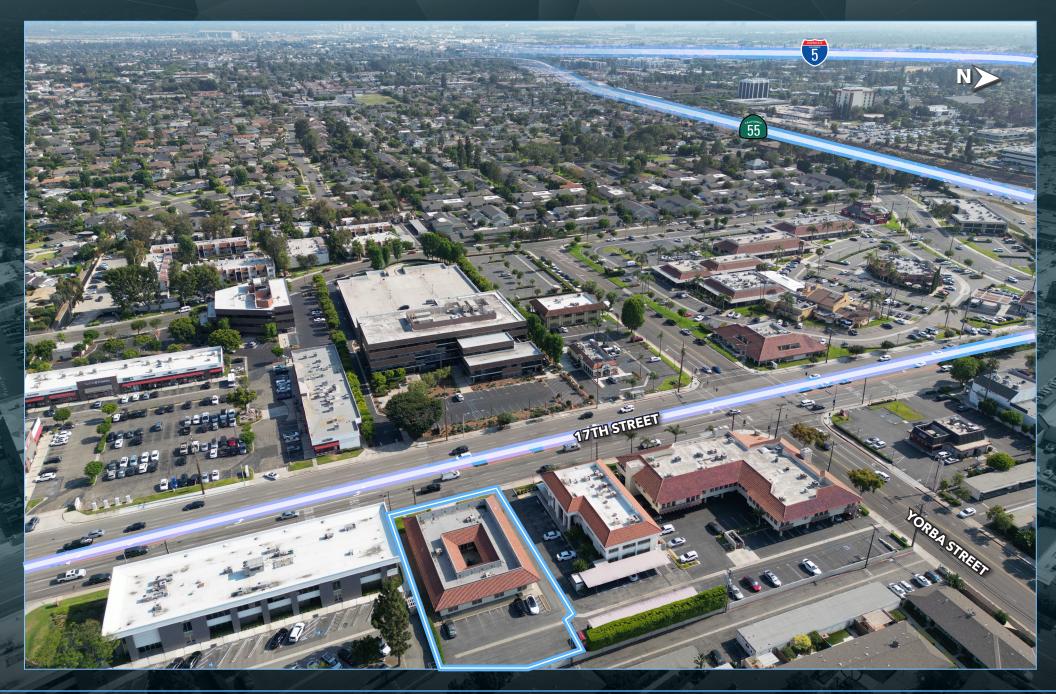

#### **PROPERTY FEATURES**

Address: 17561 17th Street, Tustin, CA Building Size: ±6,045 SF (ANSI/BOMA Z65.3-2018 Gross) Lot Size: 0.44 Acres Zoning: Planned Community Commercial (PC COM), Tustin

#### Comments:

- Freestanding Single Story Office Building (No Association)
- Major Street Frontage/Identity
- Monument Signage
- 20 Surface Free Parking Stalls
- ±886 SF Central Courtyard Area
- Approximately 19 Private Offices
- 2 Small Conference Rooms
- Open Cubicle Area
- Kitchenette/Copy Room
- Central OC Location with Immediate Access to 55, 5, & 22 Freeways
- Call to Show By Appointment Only (Do Not Disturb Tenant)