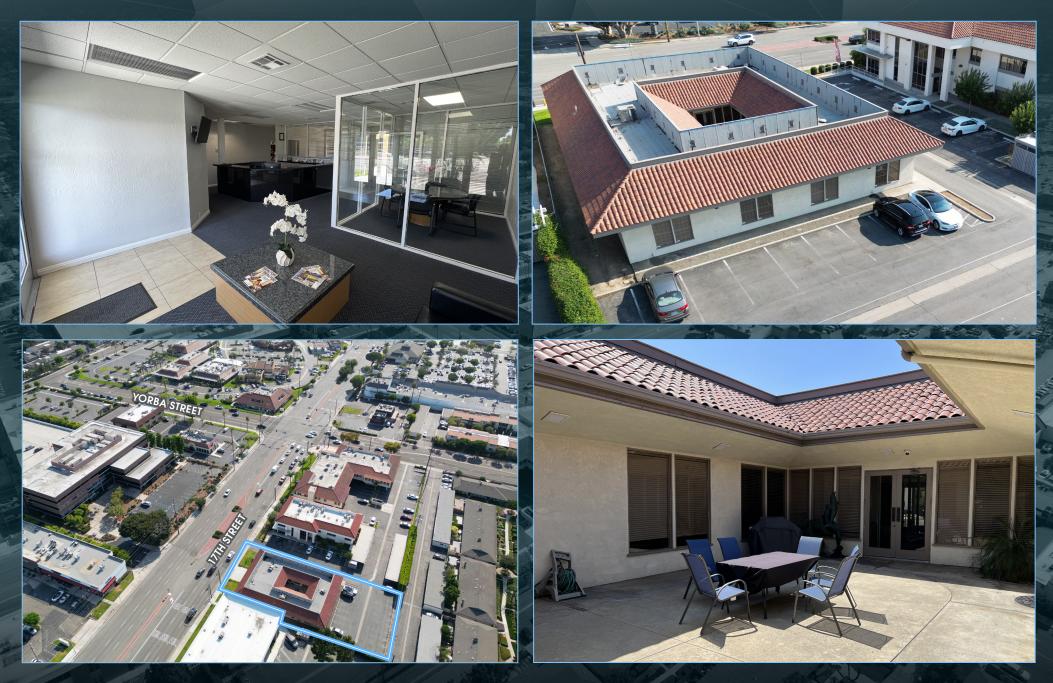

#### **PROPERTY FEATURES**

Address: 17561 17th Street, Tustin, CA Building Size: ±6,045 SF (ANSI/BOMA Z65.3-2018 Gross) Lot Size: 0.44 Acres Zoning: Planned Community Commercial (PC COM), Tustin

#### Comments:

- Freestanding Single Story Office Building (No Association)
- Major Street Frontage/Identity
- Monument Signage
- 20 Surface Free Parking Stalls
- ±886 SF Central Courtyard Area
- Approximately 19 Private Offices
- 2 Small Conference Rooms
- Open Cubicle Area
- Kitchenette/Copy Room
- Central OC Location with Immediate Access to 55, 5, & 22 Freeways
- Call to Show By Appointment Only (Do Not Disturb Tenant)