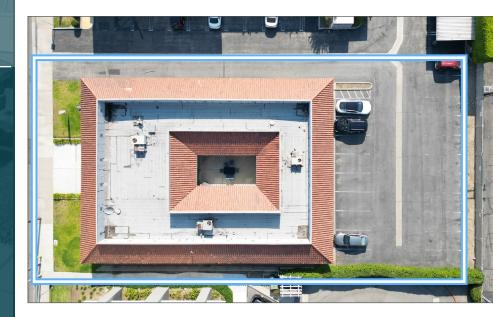

#### **PROPERTY FEATURES**

Address: 17561 17th Street, Tustin, CA Building Size: ±6,045 SF (ANSI/BOMA Z65.3-2018 Gross) Lot Size: 0.44 Acres Zoning: Planned Community Commercial (PC COM), Tustin

#### Comments:

- Freestanding Single Story Office Building (No Association)
- Major Street Frontage/Identity
- Monument Signage
- 20 Surface Free Parking Stalls
- ±886 SF Central Courtyard Area
- Approximately 19 Private Offices
- 2 Small Conference Rooms
- Open Cubicle Area
- Kitchenette/Copy Room
- Central OC Location with Immediate Access to 55, 5, & 22 Freeways
- Call to Show By Appointment Only (Do Not Disturb Tenant)