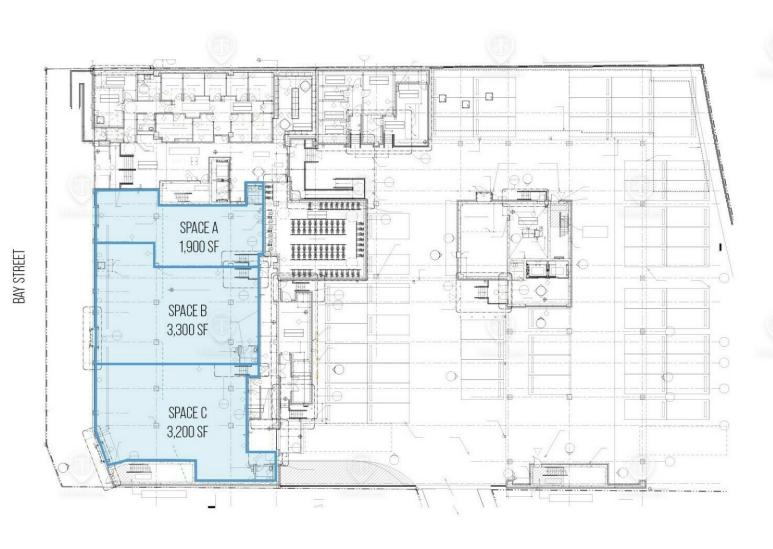

## Floor Plans

475 Bay St, Staten Island, NY 10304

### 475 BAY STREET

TOTAL AVAILABLE SPACE: 8,400 SF

ALL SQUARE FOOTAGES
ARE APPROXIMATE

FOR LEASE • 3 Units • 1,900 - 3,300 SF • For Pricing

Call: 718-437-6100