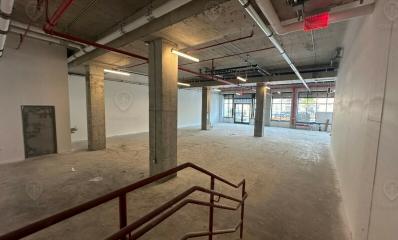

# Main Highlights

- ▶ Brand New Development
- ▶ 120 feet of glass frontage
- ▶ High ceilings
- Loading dock
- Divisible
- ▶ Black iron duct

FOR LEASE • 3 Units • 1,900 - 3,300 SF • For Pricing

Call: 718-437-6100

## **Additional Photos**

475 Bay St, Staten Island, NY 10304

FOR LEASE • 3 Units • 1,900 - 3,300 SF • For Pricing

Call: 718-437-6100

Shlomi Bagdadi 718.437.6100 sb@tristatecr.com

Moshe Akiva
718.437.6100 x116