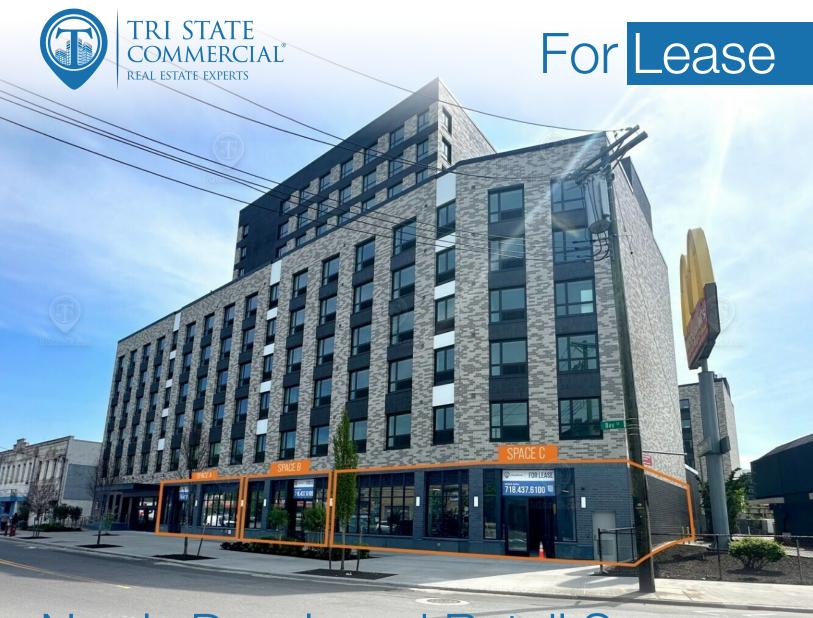

# Newly Developed Retail Space W/ 120 Ft Glass Frontage, High Ceilings & Loading Dock

1,900 - 8,400 SF • 3 Units

475 Bay St • Staten Island • NY

For Pricing Call: 718-437-6100

# Main Highlights

- ▶ Brand New Development
- ▶ 120 feet of glass frontage
- ▶ High ceilings
- Loading dock
- Divisible
- ▶ Black iron duct

FOR LEASE • 3 Units • 1,900 - 3,300 SF • For Pricing

Call: 718-437-6100