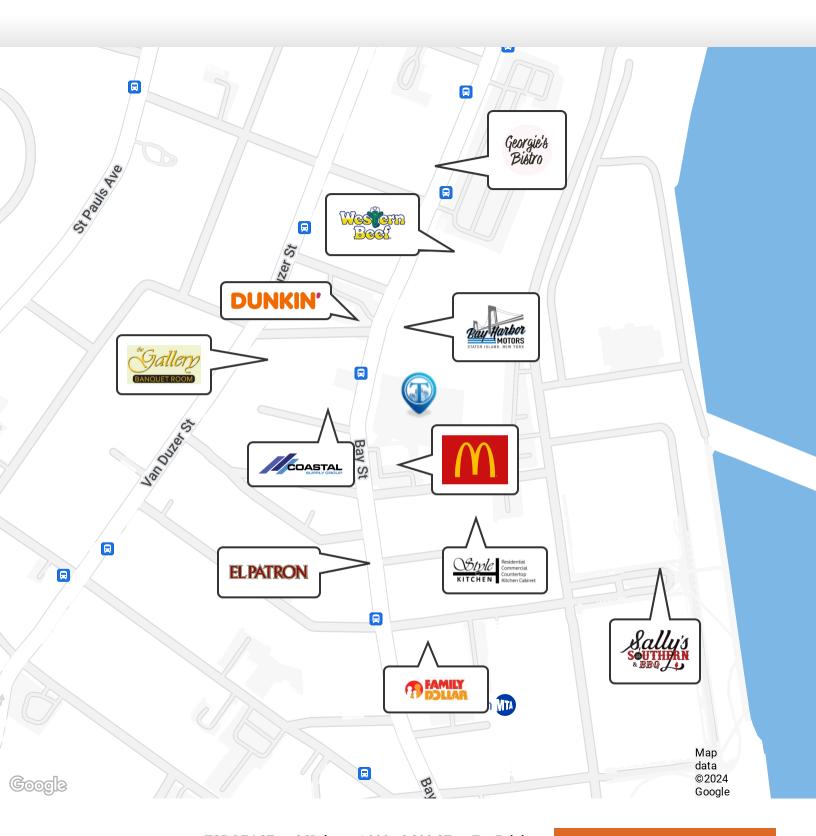

Nearby tenants include McDonald's, Coastal Supply Group, Dunkin', Bay Harbor Motors, Style Granite & Kitchen Cabinets, El Patron Restaurant & Lounge, Western Beef Supermarket, The Gallery Banquet Room, Georgies Bistro, Family Dollar, Seppe Pizza Bar, Sally's Smokehouse, Wynwood, The Beautie Bar, and more!

# Retailer Map

475 Bay St, Staten Island, NY 10304

FOR LEASE • 3 Units • 1,900 - 3,300 SF • For Pricing

Call: 718-437-6100

Shlomi Bagdadi 718.437.6100 sb@tristatecr.com

Moshe Akiva
718.437.6100 x116

Moshe.A@TriStateCR.com