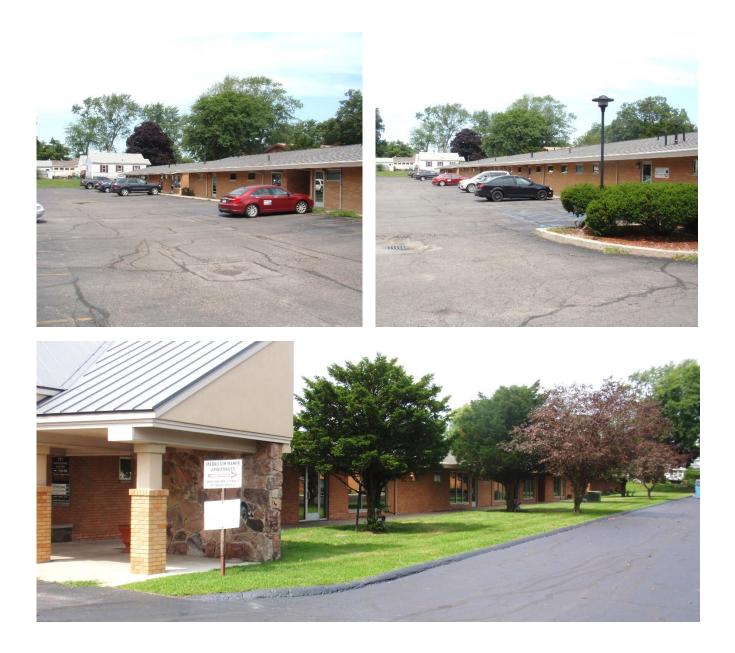

#### For Lease | North Macomb Professional Center

#### Medical Office Property Highlights 721 N Macomb Street | Monroe, MI

- Total of 6,576 SF Available in Five Medical Suites
- Move-In Ready Spaces With Private
  Entrances
- Ample Patient and Employee Parking
- Numerous Other Pharmacy and Medical Related Businesses in the Immediate Area
- In the Heart of Monroe, Michigan



Robert Haver 248 226 1858 robert.haver@colliers.com

Colliers Detroit, 400 W 4<sup>th</sup> Street, Suite 350 Royal Oak, MI 48067 www.colliers.com/detroit



## **Property Photos**

#### For Lease | North Macomb Professional Center 721 N Macomb Street | Monroe, MI





### Aerial

For Lease | North Macomb Professional Center 721 N Macomb Street | Monroe, MI





#### Property Overview

# For Lease | North Macomb Professional Center721 N Macomb Street | Monroe, MI



We have no reason to doubt the accuracy of information contained herein, but we cannot guarantee it. All information should be verified prior to purchase and/or lease.



# Available Properties/Suites

# For Lease | North Macomb Professional Center721 N Macomb Street | Monroe, MI

| Suite       | Space Available<br>(SF) | Lease Rate<br>(\$/SF)                       |
|-------------|-------------------------|---------------------------------------------|
| Suite A     | 2,059                   | \$15.50/SF Plus<br>Utilities and Janitorial |
| Suite C     | 1,305                   | \$15.50