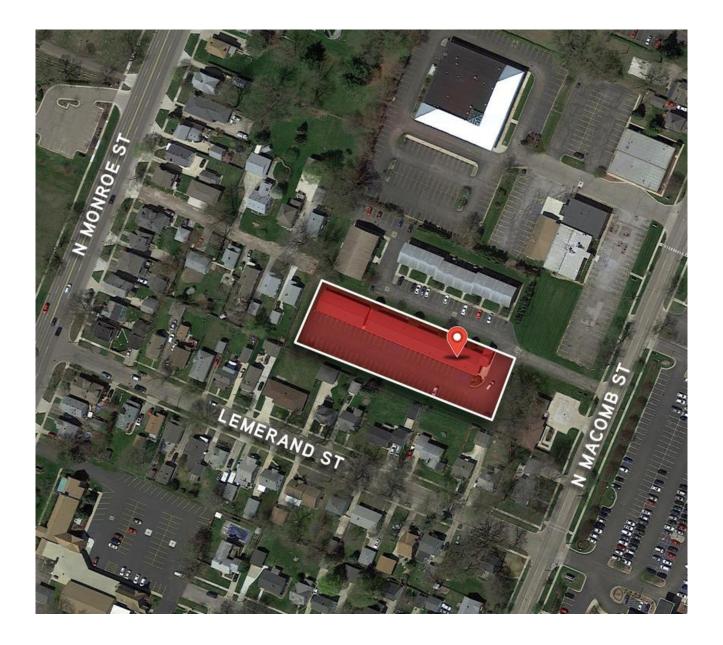

### Aerial

For Lease | North Macomb Professional Center 721 N Macomb Street | Monroe, MI