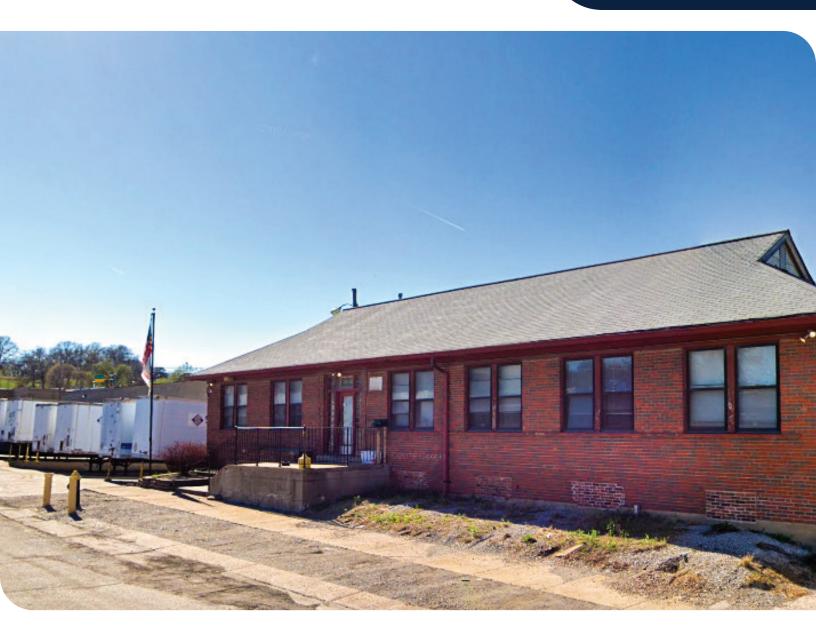

## **Property Highlights**

- ✓ RBA: 61,118 SF
- ✓ Loading Docks: 14 ext.
- ✓ Drive Ins: 1
- ✓ Class: C, Industrial Warehouse
- ✓ Building Height: 14-17'
- ✓ Fire: Dry Sprinkler
- ✓ Year Built: 1942 Building addition in 1960
- ✓ Roof: Replaced roof in 2024
- ✓ Construction: Masonry
- ✓ Land: 3+ Acres
- ✓ Zoning: J
- ✓ Lease Price: \$0.40NNN

For Sale/Lease is a strategically positioned 61,118 SF industrial building on 3+ Acres with a brand-new roof. 3000 SF office space and 1.2+/- acres of trailer/outdoor storage.

Excellent location just north of downtown