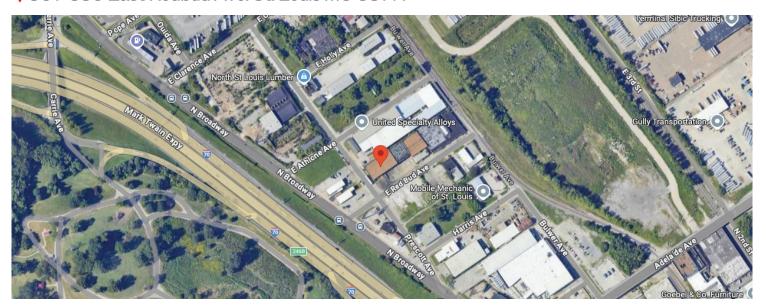

For Sale/Lease is a strategically positioned 61,118 SF industrial building on 3+ Acres with a brand-new roof. 3000 SF office space and 1.2+/- acres of trailer/outdoor storage.

Excellent location just north of downtown

St. Louis, MO. Immediate access to I-70. Rail spur adjacent to building (Terminal R.R).