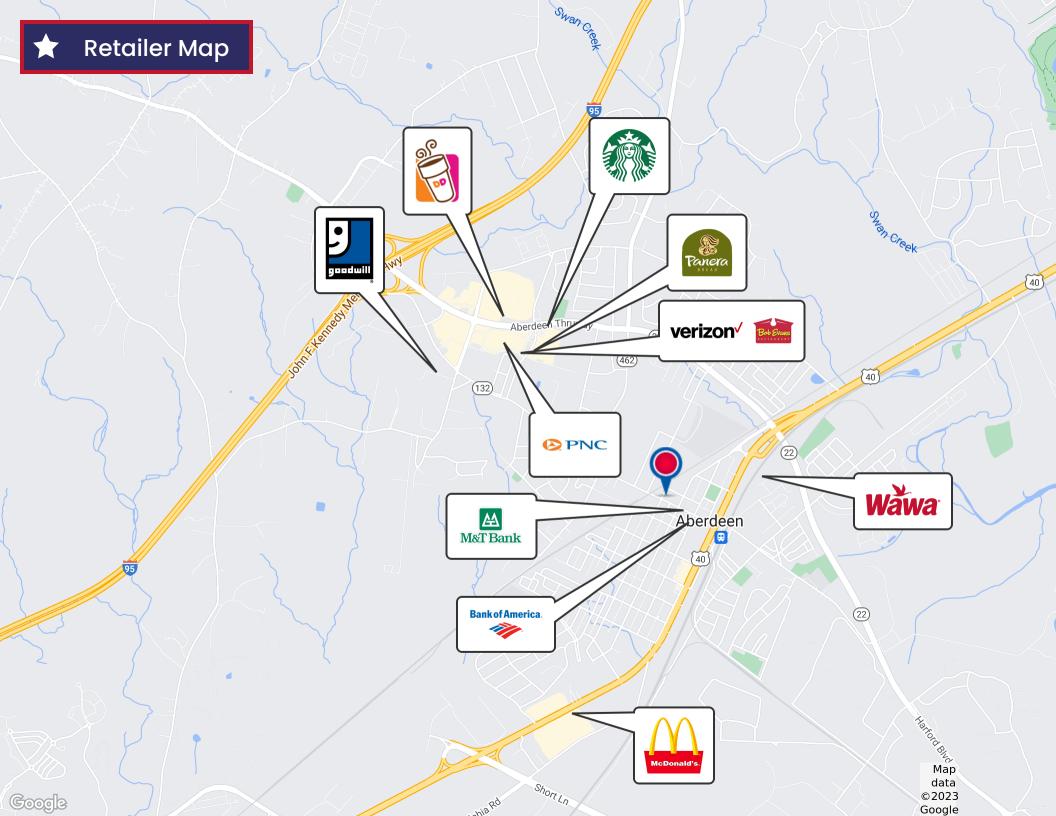

te 4: 777 Square Feet Suite 7: 1,281 Square Feet

Lot Size 0.57 Acres

Year Built 1987

Renovated 2012

**Zoning** B-2

#### **HISTORY**

10,000 square foot all brick, class A, medical and office center. Elegant, high end interior finishes, elevator, 2 story furnished foyer. Located in the heart of downtown Aberdeen and generally considered to be the most prestigious professional office building in the City of Aberdeen. Walking distance to City of Aberdeen Government Buildings, Route 40 and MARC train Aberdeen Station

Completely remodeled in 2012 with impressive interior trim package and furnished common areas. Impeccably maintained. Currently configured for use by various national and professional tenants. The building presents a high visibility sign, branding and naming opportunity.













Sq/Ft 777 219 West Belair Avenue

Suite #4

Aberdeen MD, 21001



Sq/Ft 791

219 West Belair Avenue

Suite #6

Aberdeen MD, 21001









46 Minutes



N/A



31.7 Miles



## COMMUTER RAIL

Aberdeen Commuter Rail (Penn Line)



1 Minutes



7 Minutes



0.3 Miles



#### **AIRPORT**

Baltimore/Washington International Airport



44 Minutes



N/A



41.7 Miles