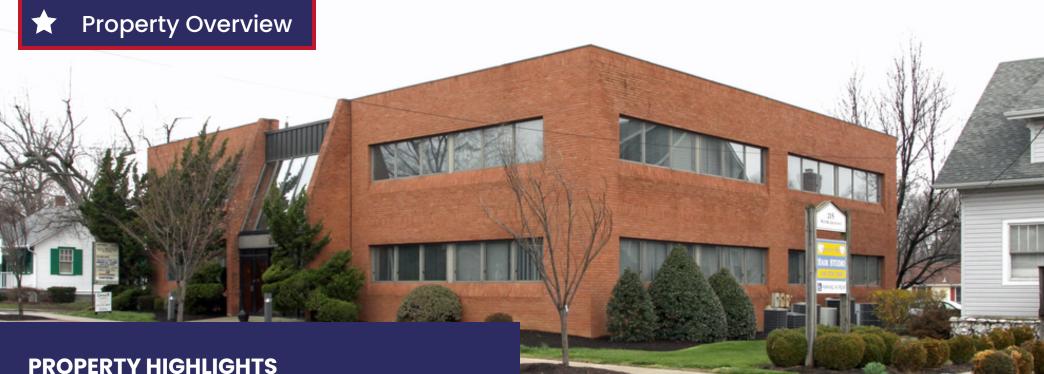

#### **HISTORY**

10,000 square foot all brick, class A, medical and office center. Elegant, high end interior finishes, elevator, 2 story furnished foyer. Located in the heart of downtown Aberdeen and generally considered to be the most prestigious professional office building in the City of Aberdeen. Walking distance to City of Aberdeen Government Buildings, Route 40 and MARC train Aberdeen Station

Completely remodeled in 2012 with impressive interior trim package and furnished common areas. Impeccably maintained. Currently configured for use by various national and professional tenants. The building presents a high visibility sign, branding and naming opportunity.