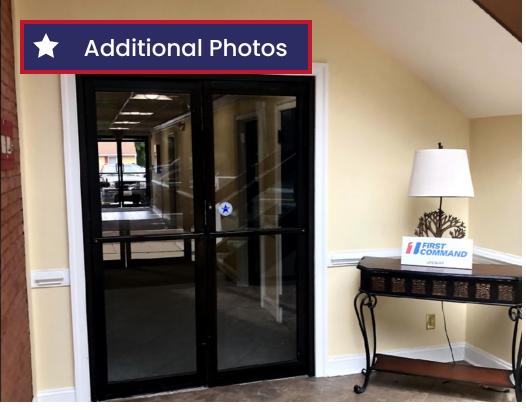

#### **HISTORY**

10,000 square foot all brick, class A, medical and office center. Elegant, high end interior finishes, elevator, 2 story furnished foyer. Located in the heart of downtown Aberdeen and generally considered to be the most prestigious professional office building in the City of Aberdeen. Walking distance to City of Aberdeen Government Buildings, Route 40 and MARC train Aberdeen Station

Completely remodeled in 2012 with impressive interior trim package and furnished common areas. Impeccably maintained. Currently configured for use by various national and professional tenants. The building presents a high visibility sign, branding and naming opportunity.