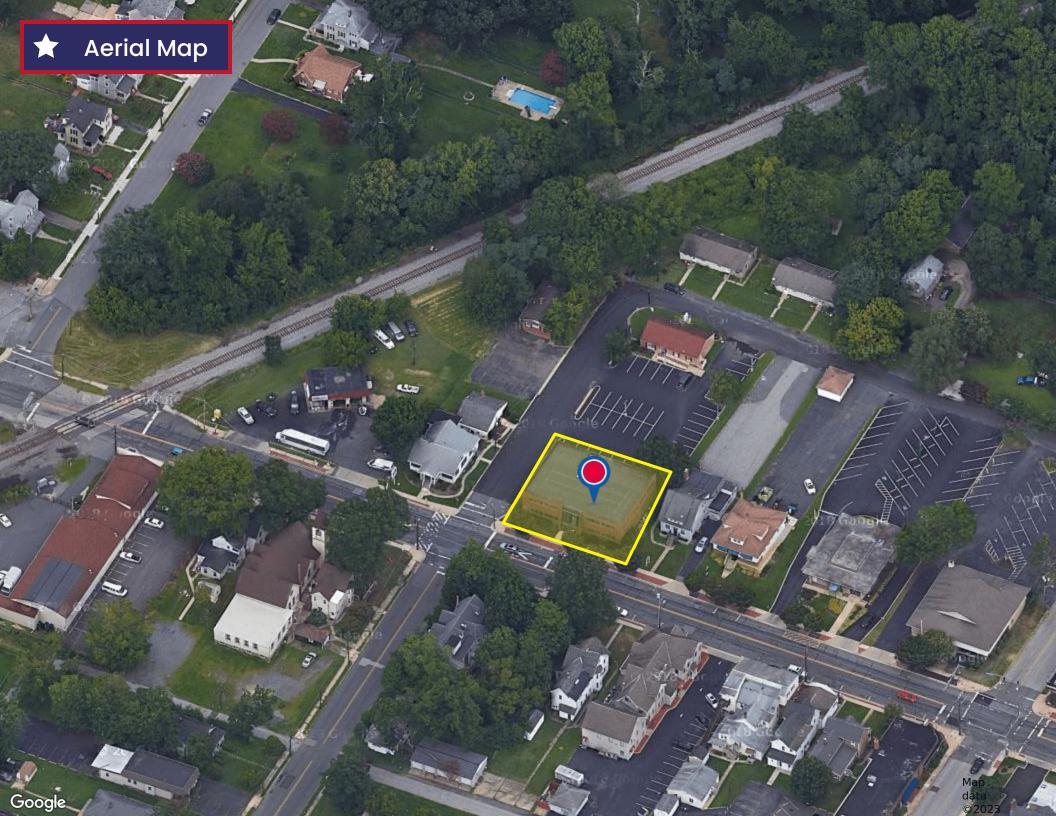

#### **HISTORY**

10,000 square foot all brick, class A, medical and office center. Elegant, high end interior finishes, elevator, 2 story furnished foyer. Located in the heart of downtown Aberdeen and generally considered to be the most prestigious professional office building in the City of Aberdeen. Walking distance to City of Aberdeen Government Buildings, Route 40 and MARC train Aberdeen Station