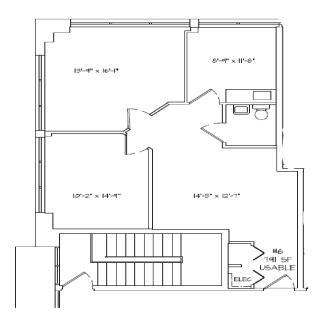

Sq/Ft 777 219 West Belair Avenue

Suite #4

Aberdeen MD, 21001

Sq/Ft 791

219 West Belair Avenue

Suite #6

Aberdeen MD, 21001

46 Minutes