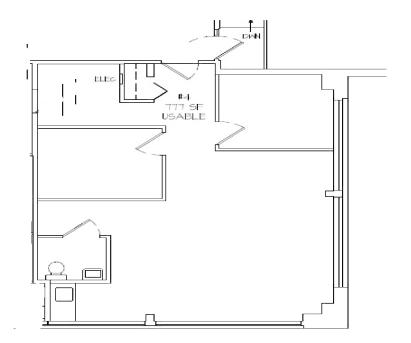

FROFERT THOTILION

Lease Rate Negotiable

Building Size 10,500 Square Feet

**Available SF** 

777 - 1,281 Square Feet Suite 4: 777 Square Feet Suite 7: 1,281 Square Feet

Lot Size 0.57 Acres

Year Built 1987

Renovated 2012

Sq/Ft 777 219 West Belair Avenue

Suite #4

Aberdeen MD, 21001

Sq/Ft 791

219 West Belair Avenue

Suite #6

Aberdeen MD, 21001

46 Minutes