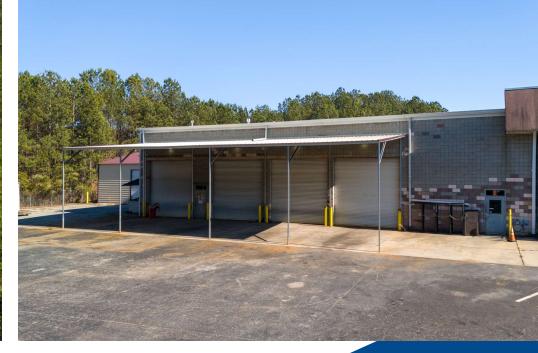

## **PROPERTY HIGHLIGHTS**

- 11,760+/- SF Two Story Building
- 5,600+/- Total SF Office Space
- (9) 14'x14' Grade Level Drive-In Doors
- (2) 12'x12' Grade Level Drive-In Doors
- 20' Ceiling Height in Warehouse
- Fenced, Paved and Gated Outside Storage

### **OFFERING SUMMARY**

| Available SF: | 11,760 SF  |
|---------------|------------|
| Lot Size:     | 5.54 Acres |
| Zoning:       | L1         |