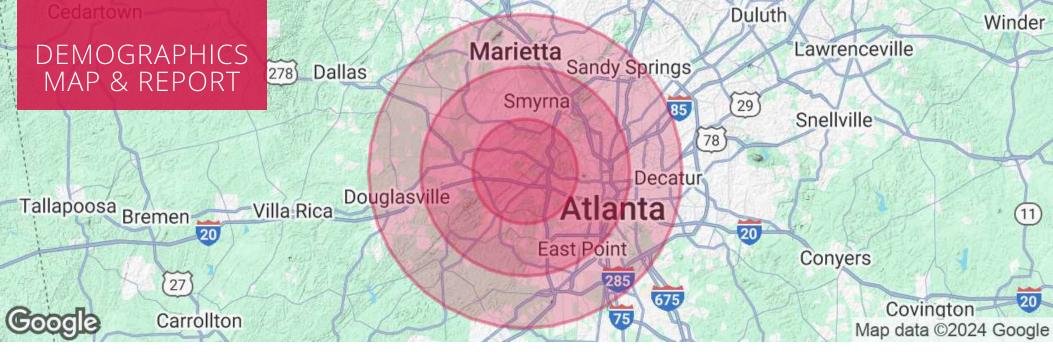

Industrial • Commercial • Investment 404.942.2000 | kingindustrial.com

| POPULATION           | 5 MILES   | 10 MILES  | 15 MILES  |
|----------------------|-----------|-----------|-----------|
| Total Population     | 148,596   | 672,688   | 1,618,246 |
| Average Age          | 38        | 38        | 38        |
| Average Age (Male)   | 37        | 37        | 37        |
| Average Age (Female) | 40        | 39        | 39        |
| HOUSEHOLDS & INCOME  | 5 MILES   | 10 MILES  | 15 MILES  |
| Total Households     | 59,642    | 285,669   | 681,245   |
| # of Persons per HH  | 2.5       | 2.4       | 2.4       |
| Average HH Income    | \$109,571 | \$110,744 | \$122,515 |
| Average House Value  | \$367,181 | \$432,994 | \$490,951 |
|                      |           |           |           |