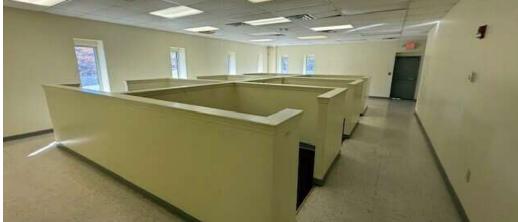

# **Downstairs**

- 2,800+/- Total SF
- Reception
- 4 Restrooms
- 1 Private Restroom w/Shower
- 8 Offices with Windows
- Small Bullpen
- Small Break Area