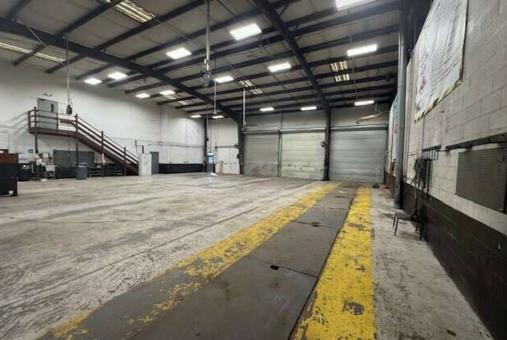

## **PROPERTY HIGHLIGHTS**

- 11,760+/- SF Two Story Building
- 5,600+/- Total SF Office Space
- (9) 14'x14' Grade Level Drive-In Doors
- (2) 12'x12' Grade Level Drive-In Doors
- 20' Ceiling Height in Warehouse
- Fenced, Paved and Gated Outside Storage

# **Upstairs**

- 2,800+/- Total SF
- Large Conference/Training Room
- Large Bullpen with Built-Ins
- Large Break/Kitchen Area
- 1 Restroom

# **Downstairs**

- 2,800+/- Total SF
- Reception
- 4 Restrooms
- 1 Private Restroom w/Shower
- 8 Offices with Windows
- Small Bullpen
- Small Break Area