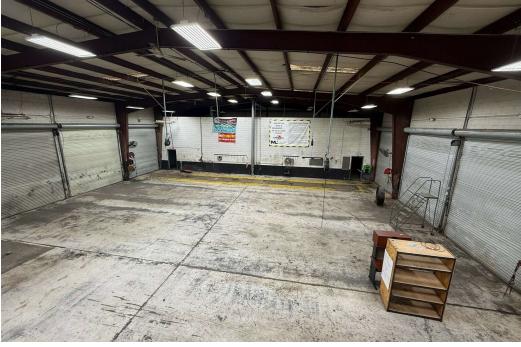

## **PROPERTY HIGHLIGHTS**

- 11,760+/- SF Two Story Building
- 5,600+/- Total SF Office Space
- (9) 14'x14' Grade Level Drive-In Doors
- (2) 12'x12' Grade Level Drive-In Doors
- 20' Ceiling Height in Warehouse
- Fenced, Paved and Gated Outside Storage

# **Upstairs**

- 2,800+/- Total SF
- Large Conference/Training Room
- Large Bullpen with Built-Ins
- Large Break/Kitchen Area
- 1 Restroom

# **Downstairs**

- 2,800+/- Total SF
- Reception
- 4 Restrooms
- 1 Private Restroom w/Shower
- 8 Offices with Windows
- Small Bullpen
- Small Break Area