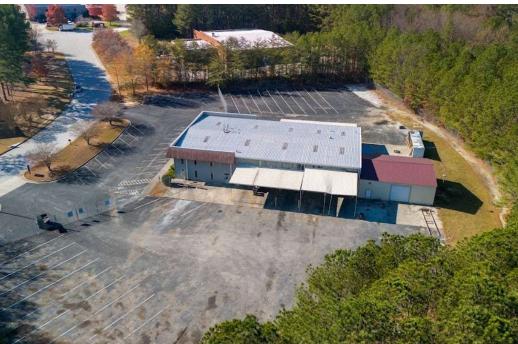

## **PROPERTY HIGHLIGHTS**

- 11,760+/- SF Two Story Building
- 5,600+/- Total SF Office Space
- (9) 14'x14' Grade Level Drive-In Doors
- (2) 12'x12' Grade Level Drive-In Doors
- 20' Ceiling Height in Warehouse
- Fenced, Paved and Gated Outside Storage

### **OFFERING SUMMARY**

| Available SF: | 11,760 SF  |
|---------------|------------|
| Lot Size:     | 5.54 Acres |
| Zoning:       | L1         |