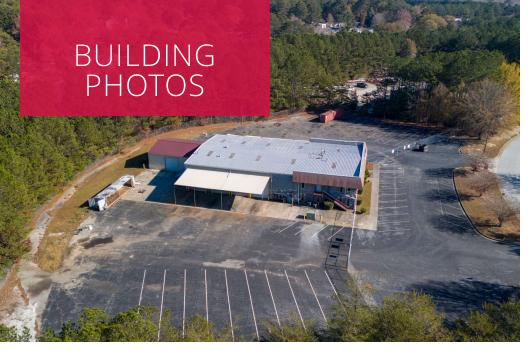

## **PROPERTY HIGHLIGHTS**

- 11,760+/- SF Two Story Building
- 5,600+/- Total SF Office Space
- (9) 14'x14' Grade Level Drive-In Doors
- (2) 12'x12' Grade Level Drive-In Doors
- 20' Ceiling Height in Warehouse
- Fenced, Paved and Gated Outside Storage

### **OFFERING SUMMARY**

| Available SF: | 11,760 SF  |
|---------------|------------|
| Lot Size:     | 5.54 Acres |
| Zoning:       | L1         |