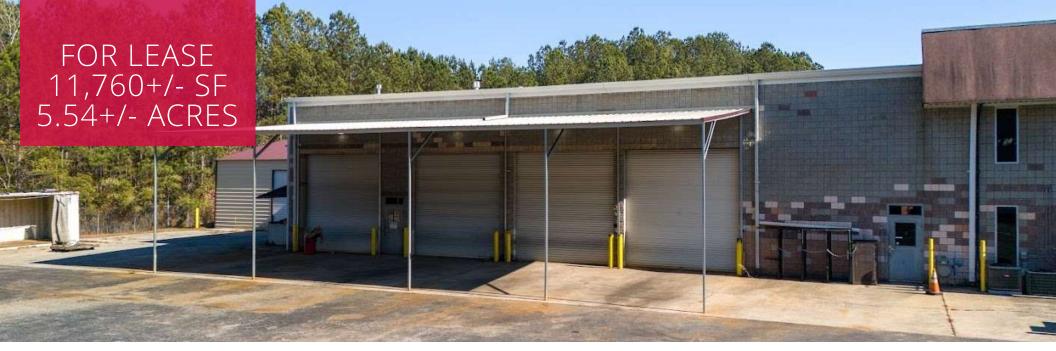

## **PROPERTY HIGHLIGHTS**

- 11,760+/- SF Two Story Building
- 5,600+/- Total SF Office Space
- (9) 14'x14' Grade Level Drive-In Doors
- (2) 12'x12' Grade Level Drive-In Doors
- 20' Ceiling Height in Warehouse
- Fenced, Paved and Gated Outside Storage