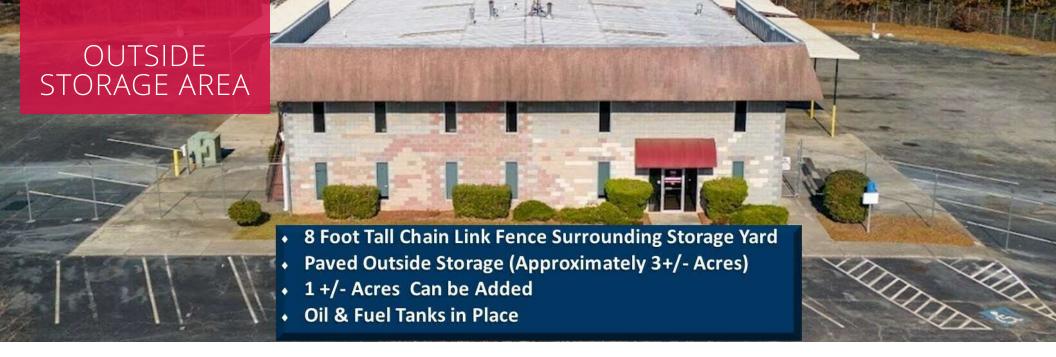

## **PROPERTY HIGHLIGHTS**

- 11,760+/- SF Two Story Building
- 5,600+/- Total SF Office Space
- (9) 14'x14' Grade Level Drive-In Doors
- (2) 12'x12' Grade Level Drive-In Doors
- 20' Ceiling Height in Warehouse
- Fenced, Paved and Gated Outside Storage