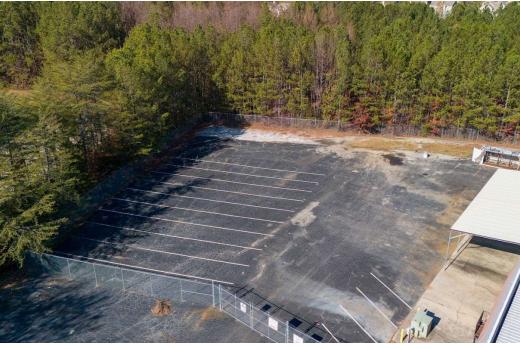

## **PROPERTY HIGHLIGHTS**

- 11,760+/- SF Two Story Building
- 5,600+/- Total SF Office Space
- (9) 14'x14' Grade Level Drive-In Doors
- (2) 12'x12' Grade Level Drive-In Doors
- 20' Ceiling Height in Warehouse
- Fenced, Paved and Gated Outside Storage

### **OFFERING SUMMARY**

| Available SF: | 11,760 SF  |
|---------------|------------|
| Lot Size:     | 5.54 Acres |
| Zoning:       | L1         |