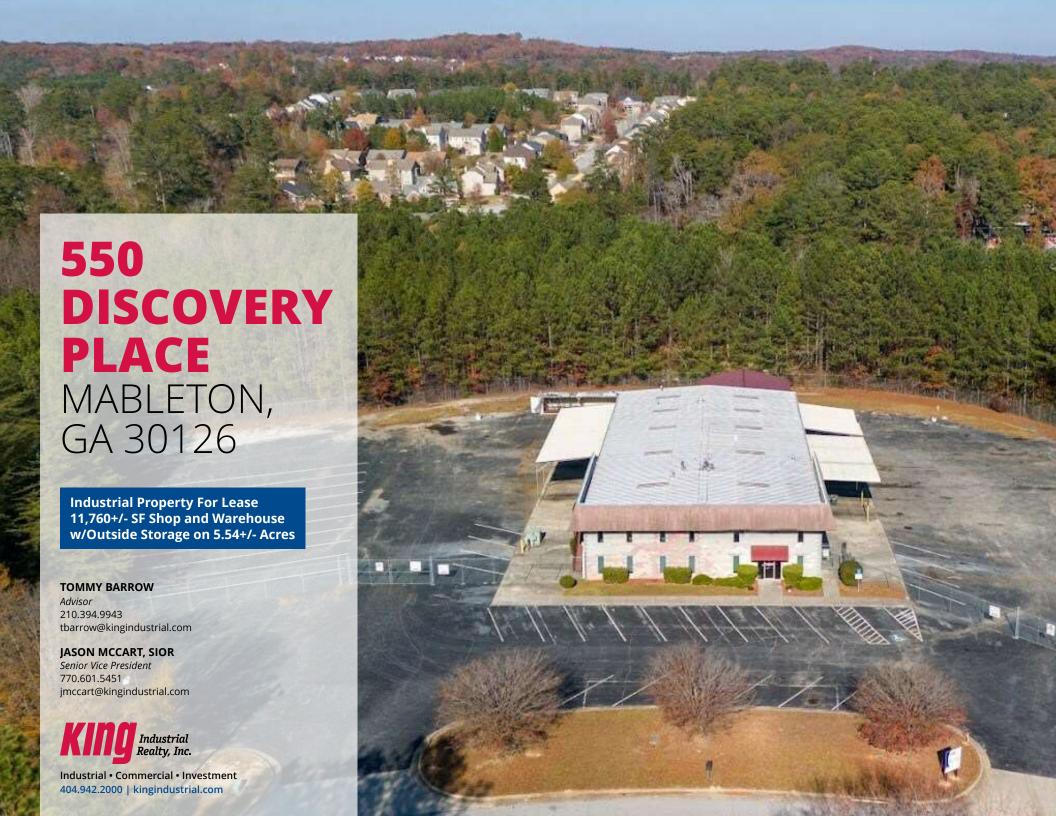

## **PROPERTY HIGHLIGHTS**

- 11,760+/- SF Two Story Building
- 5,600+/- Total SF Office Space
- (9) 14'x14' Grade Level Drive-In Doors
- (2) 12'x12' Grade Level Drive-In Doors
- 20' Ceiling Height in Warehouse
- Fenced, Paved and Gated Outside Storage

### **OFFERING SUMMARY**

| Available SF: | 11,760 SF  |
|---------------|------------|
| Lot Size:     | 5.54 Acres |
| Zoning:       | L1         |