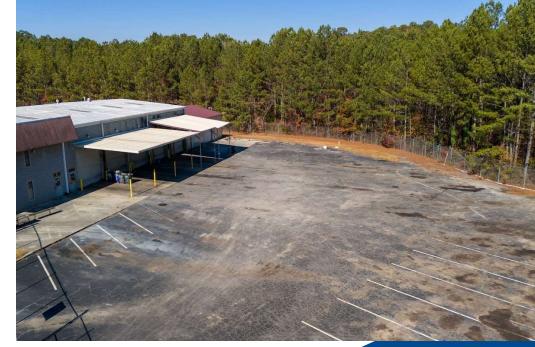

## **PROPERTY HIGHLIGHTS**

- 11,760+/- SF Two Story Building
- 5,600+/- Total SF Office Space
- (9) 14'x14' Grade Level Drive-In Doors
- (2) 12'x12' Grade Level Drive-In Doors
- 20' Ceiling Height in Warehouse
- Fenced, Paved and Gated Outside Storage

### **OFFERING SUMMARY**

| Available SF: | 11,760 SF  |
|---------------|------------|
| Lot Size:     | 5.54 Acres |
| Zoning:       | L1         |