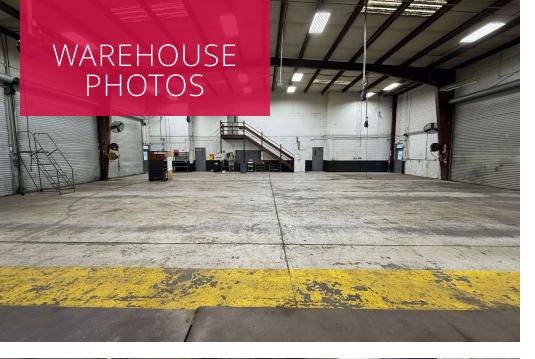

## **PROPERTY HIGHLIGHTS**

- 11,760+/- SF Two Story Building
- 5,600+/- Total SF Office Space
- (9) 14'x14' Grade Level Drive-In Doors
- (2) 12'x12' Grade Level Drive-In Doors
- 20' Ceiling Height in Warehouse
- Fenced, Paved and Gated Outside Storage

# **Upstairs**

- 2,800+/- Total SF
- Large Conference/Training Room
- Large Bullpen with Built-Ins
- Large Break/Kitchen Area
- 1 Restroom

# **Downstairs**

- 2,800+/- Total SF
- Reception
- 4 Restrooms
- 1 Private Restroom w/Shower
- 8 Offices with Windows
- Small Bullpen
- Small Break Area