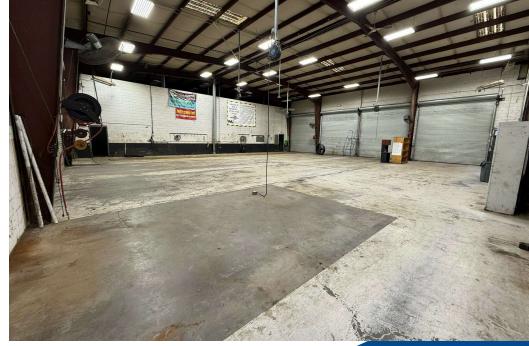

## **PROPERTY HIGHLIGHTS**

- 11,760+/- SF Two Story Building
- 5,600+/- Total SF Office Space
- (9) 14'x14' Grade Level Drive-In Doors
- (2) 12'x12' Grade Level Drive-In Doors
- 20' Ceiling Height in Warehouse
- Fenced, Paved and Gated Outside Storage