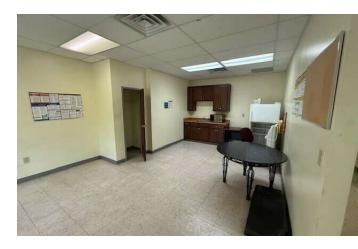

# **Upstairs**

- 2,800+/- Total SF
- Large Conference/Training Room
- Large Bullpen with Built-Ins
- Large Break/Kitchen Area
- 1 Restroom