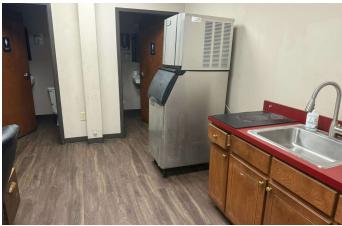

# **Downstairs**

- 2,800+/- Total SF
- Reception
- 4 Restrooms
- 1 Private Restroom w/Shower
- 8 Offices with Windows
- Small Bullpen
- Small Break Area