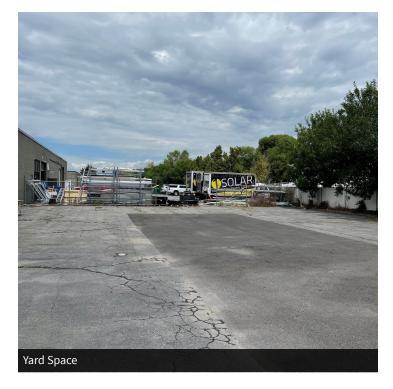

#### PROPERTY DESCRIPTION:

- Easy Access to I-15, I-80 & Legacy Highway
- 3 Phase Power
- (3) 10'x12' Grade Level Doors (One per Unit)
- 16 Ft. Clear Height
- Building has Solar Power
- Parklike Setting & Fenced Yard
- Units May be Combined or Leased Separately
- Unit D: 3,548 SF Available for Sublease @ \$1/SF