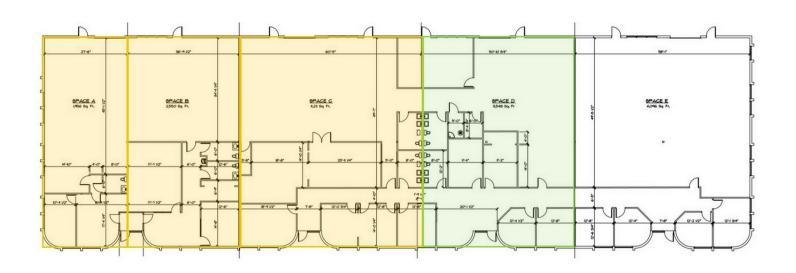

#### PROPERTY DETAILS:

UNIT A: 1,956 SF UNIT B: 2,550 SF UNIT C: 4,211 SF

A+B+C TOTAL: 8,717 SF

UNIT D: 3,548 SF

# FOR LEASE

Units A - B - C: 1,956 - 8,717 SF Available

Unit D: 3,548 SF Available for Sublease @ \$1/SF