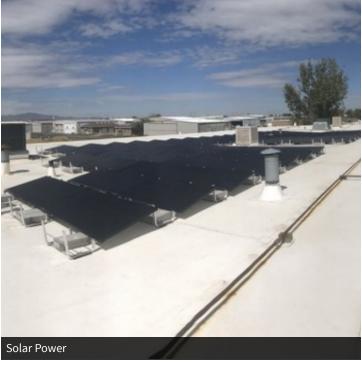

#### PROPERTY DESCRIPTION:

- Easy Access to I-15, I-80 & Legacy Highway
- 3 Phase Power
- (3) 10'x12' Grade Level Doors (One per Unit)
- 16 Ft. Clear Height
- Building has Solar Power
- Parklike Setting & Fenced Yard
- Units May be Combined or Leased Separately
- Unit D: 3,548 SF Available for Sublease @ \$1/SF