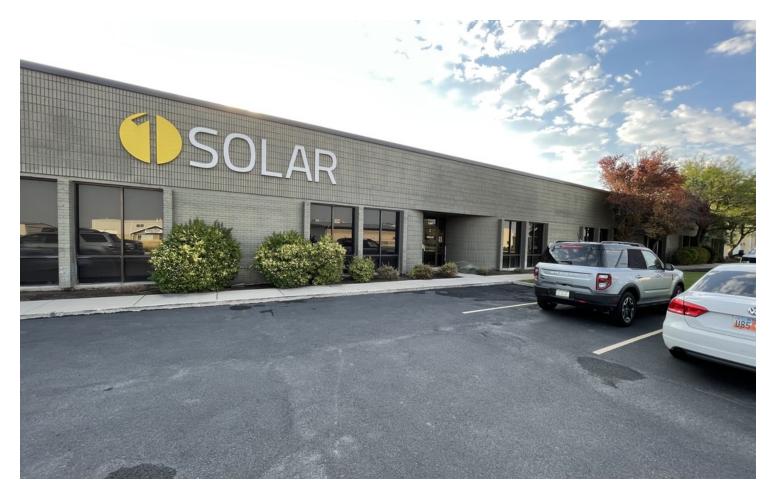

### SKY PARK BUILDING

2391 South 1560 West, Woods Cross, UT 84087

#### PROPERTY DESCRIPTION:

- Easy Access to I-15, I-80 & Legacy Highway
- 3 Phase Power
- (3) 10'x12' Grade Level Doors (One per Unit)
- 16 Ft. Clear Height
- Building has Solar Power
- Parklike Setting & Fenced Yard
- Units May be Combined or Leased Separately
- Unit D: 3,548 SF Available for Sublease @ \$1/SF