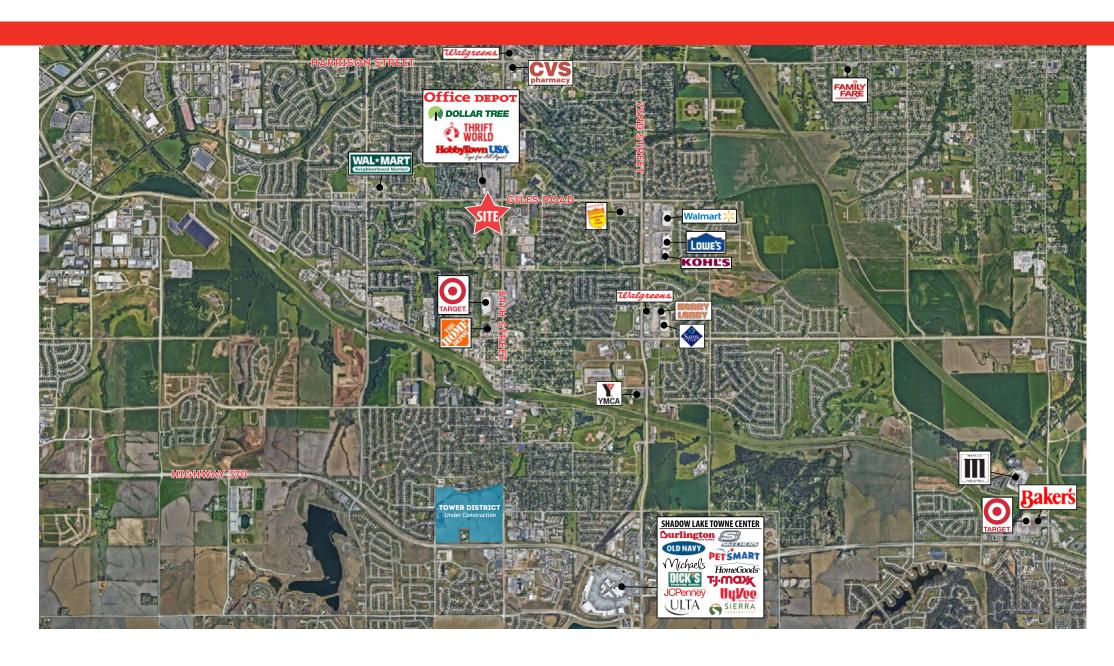

## 84TH & GILES ROAD OUTLOTS 1230 NORTH WASHINGTON PAPILLION, NE

- Outlots for sale or for lease
- Across 84th Street from LaVista City Centre Mixed-Use Project
- Traffic Count of 40,650 Vehicles Per Day
- High income, high growth area
- Centrally located in the Papillion/La Vista submarket