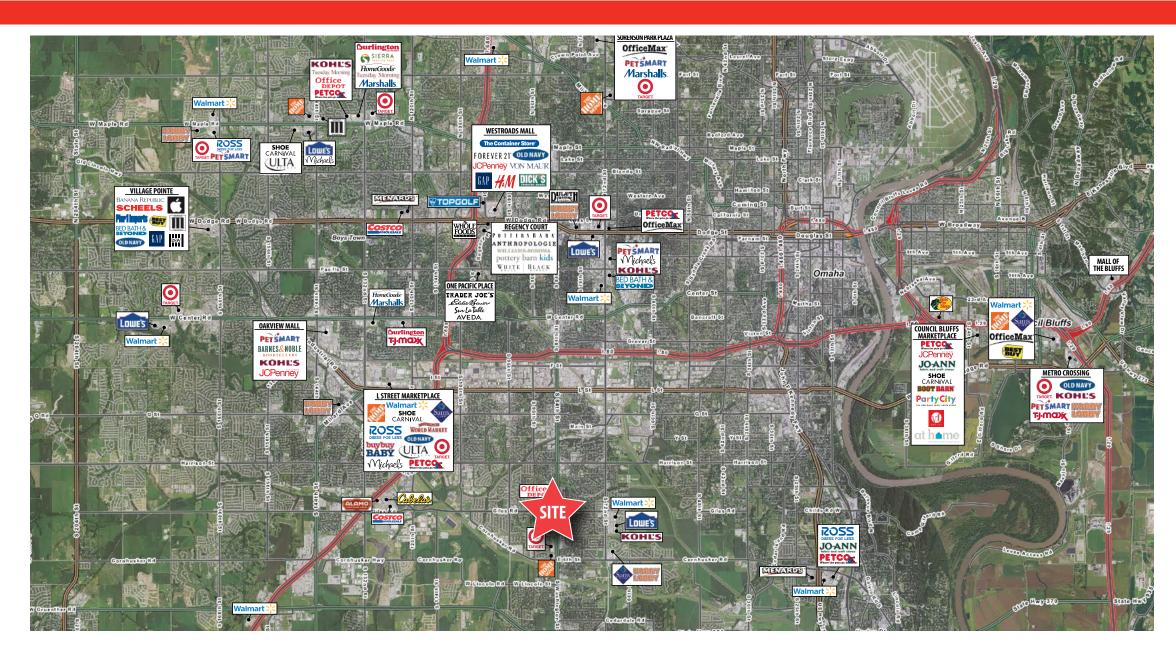

## 84TH & GILES ROAD OUTLOTS 1230 NORTH WASHINGTON PAPILLION, NE

- Outlots for sale or for lease
- Across 84th Street from LaVista City Centre Mixed-Use Project
- Traffic Count of 40,650 Vehicles Per Day
- High income, high growth area
- Centrally located in the Papillion/La Vista submarket