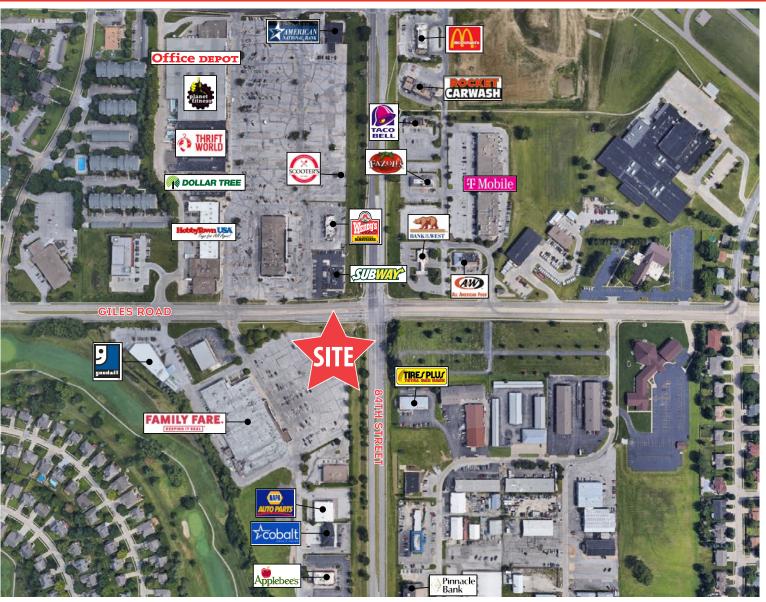

## 84TH & GILES ROAD OUTLOTS 1230 NORTH WASHINGTON PAPILLION, NE

- Outlots for sale or for lease
- Across 84th Street from LaVista City Centre Mixed-Use Project
- Traffic Count of 40,650 Vehicles Per Day
- High income, high growth area
- Centrally located in the Papillion/La Vista submarket