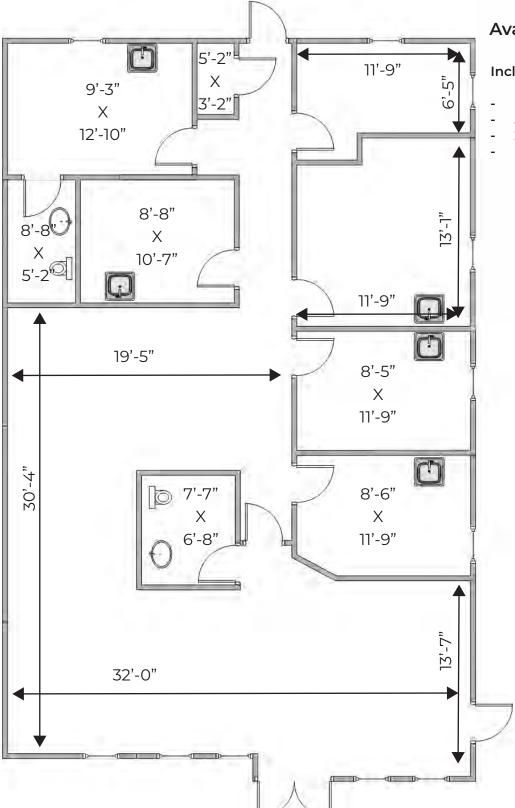

## FLOOR PLAN

#### Available: +/- 1,986 SF

Includes:

- Reception / Check-in Window
- 5 Exam Rooms
- 2 Restrooms
- Break Room

\*\*Information contained herein was obtained from sources deemed reliable; however, Scott Brown Commercial and/or the owner(s) of the property make no gurantees, warranties, or representation as to the completeness or accuracy thereof. The presentation of the property is offered subject to errors, omissions, changes in price and/or terms, prior to sale or lease or removal from the market for any reason without notice.\*\*