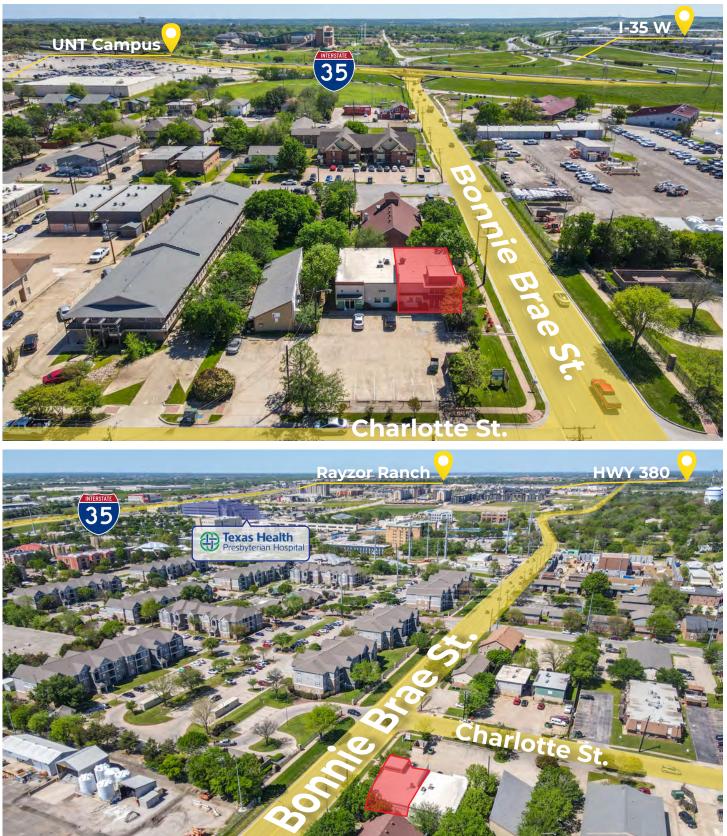

### SITE 2535 Charlotte St | Denton, TX

### MAPS 2535 Charlotte St | Denton, TX