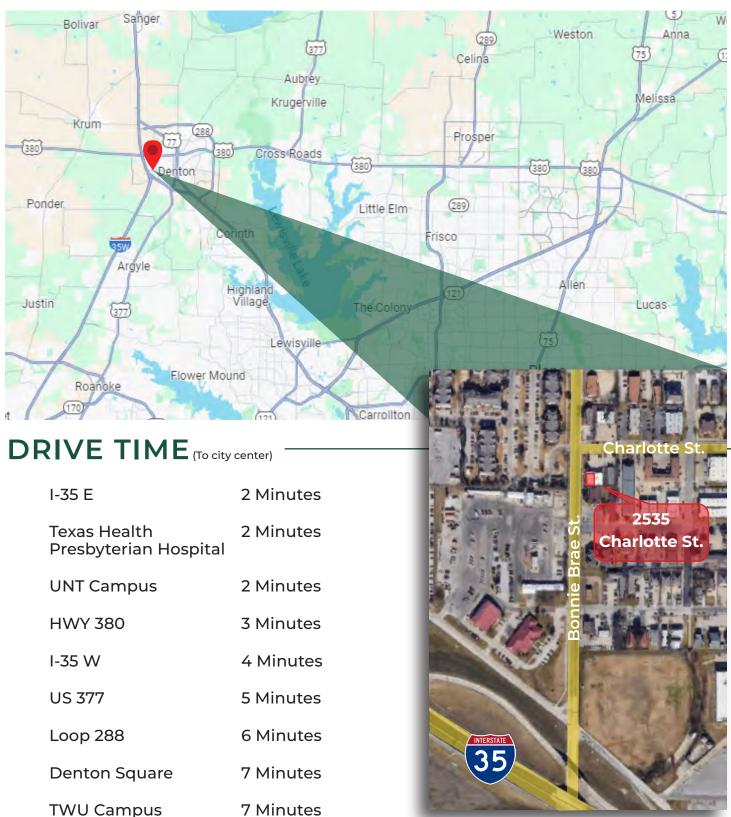

es
- Denton County MHMR Center

- Essential Endodontics
- Noble Obstetrics & Gynecology
- B MHMR Psychiatric Triage Clinic
- Clinical Pathology Laboratories
- 🕒 Texas Health Presbyterian Hospital
- Denton Dermatology
- 🕑 Solaris Healthcare
- OrthoTexas
- Denton Hand & Orthopedics
- OLRx Pharmacy

\*\*Information contained herein was obtained from sources deemed reliable; however, Scott Brown Commercial and/or the owner(s) of the property make no gurantees, warranties, or representation as to the completeness or accuracy thereof. The presentation of the property is offered subject to errors, omissions, changes in price and/or terms, prior to sale or lease or removal from the market for any reason without notice.\*\*

### MAPS 2535 Charlotte St | Denton, TX

#### **SCOTT BROWN** COMMERCIAL



\*\*Information contained herein was obtained from sources deemed reliable; however, Scott Brown Commercial and/or the owner(s) of the property make no gurantees, warranties, or representation as to the completeness or accuracy thereof. The presentation of the property is offered subject to errors, omissions, changes in price and/or terms, prior to sale or lease or removal from the market for any reason without notice.\*\*

### PHOTOS













\*\*Information contained herein was obtained from sources deemed reliable; however, Scott Brown Commercial and/or the owner(s) of the property make no gurantees, warranties, or representation as to the completeness or accuracy thereof. The presentation of the property is offered subject to errors, omissions, changes in price and/or terms, prio