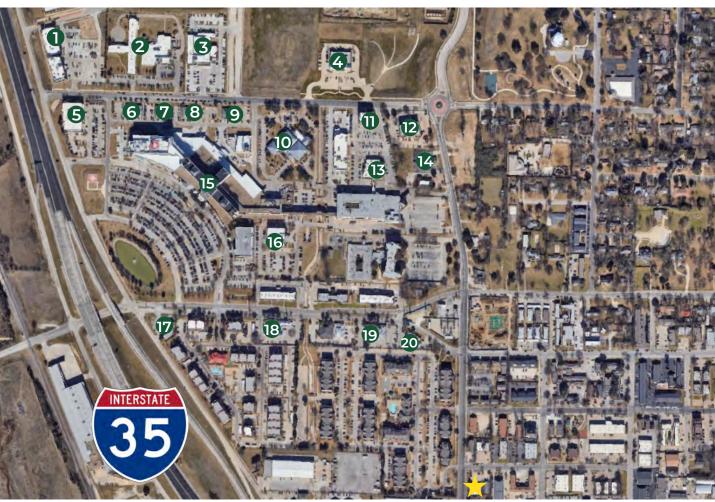

# MEDICAL MAP

#### **Nearby Medical Practices**

- ★ Site
- Lee Bariatric Surgery
- 2 Select Rehabilitation Hospital of Denton
- Texas Onchology
- 4 Cook Children's
- **5** Texas Digestive Disease Consultants
- 6 Thrive Prevention of Denton
- 🕜 North Texas Allergy & Asthma Center
- 8 North Texas Arrhythmia Associates
- Paramount Cardiovascular Associates
- Denton County MHMR Center

- Essential Endodontics
- Noble Obstetrics & Gynecology
- B MHMR Psychiatric Triage Clinic
- Clinical Pathology Laboratories
- 🕒 Texas Health Presbyterian Hospital
- Denton Dermatology
- 🕑 Solaris Healthcare
- OrthoTexas
- Denton Hand & Orthopedics
- OLRx Pharmacy