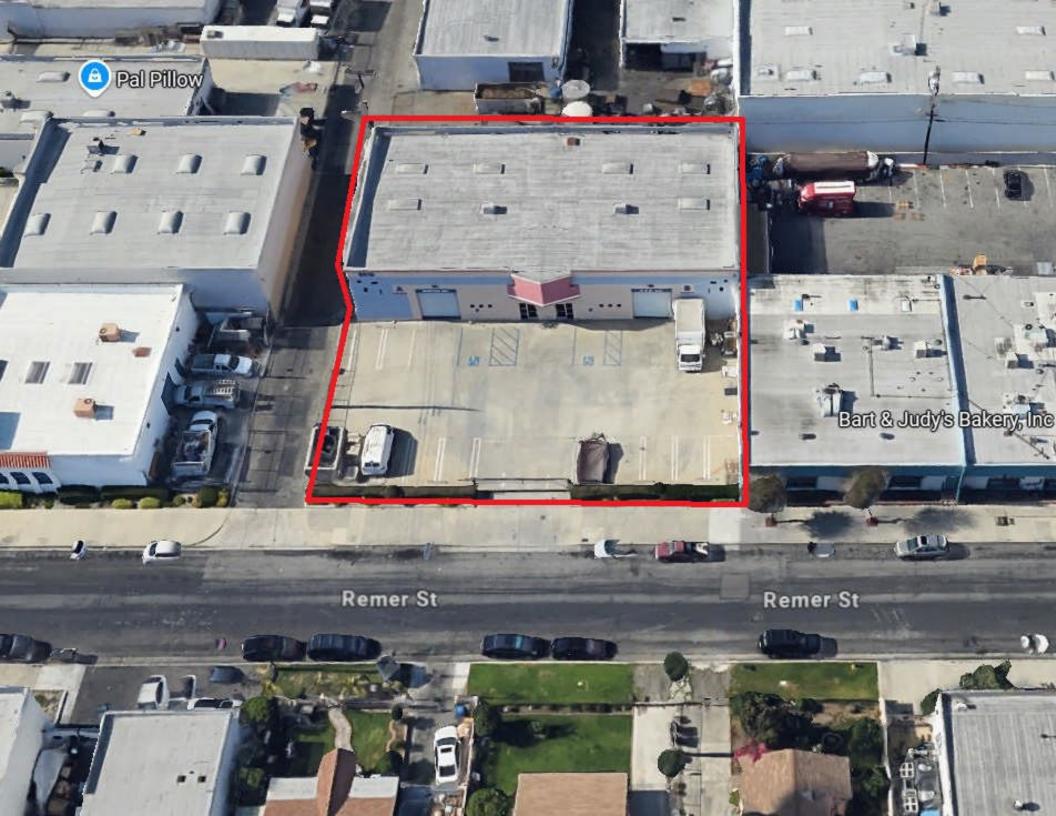

## **Property Information**

Address: 9619 Remer Street

South El Monte, CA 91733

Building SF: 7,245 SF

Land SF: 16,073 SF

Available SF: 3,622 SF

Office SF: 500 SF

Year Built: 2001

# Parking: 7

Loading: 1 GL

Zoning: M

Lease Rate: \$5,072 (\$1.40/SF) Gross

• 2 tenant industrial building

Concrete block building built in 2001

• Both units are available.

• Great for warehousing

Large front fenced & gated secure yard

• 7 parking spaces for each unit

Ground level loading

• Small air-conditioned offices

• 19 feet ceiling height

• Close to 60 & 605 freeways

All information has been furnished from sources which we deem reliable, but for which we assume no liability. All measurements are approximate. Broker/Owner do not warrant its accuracy. Buyer/Lessee must verify all information.