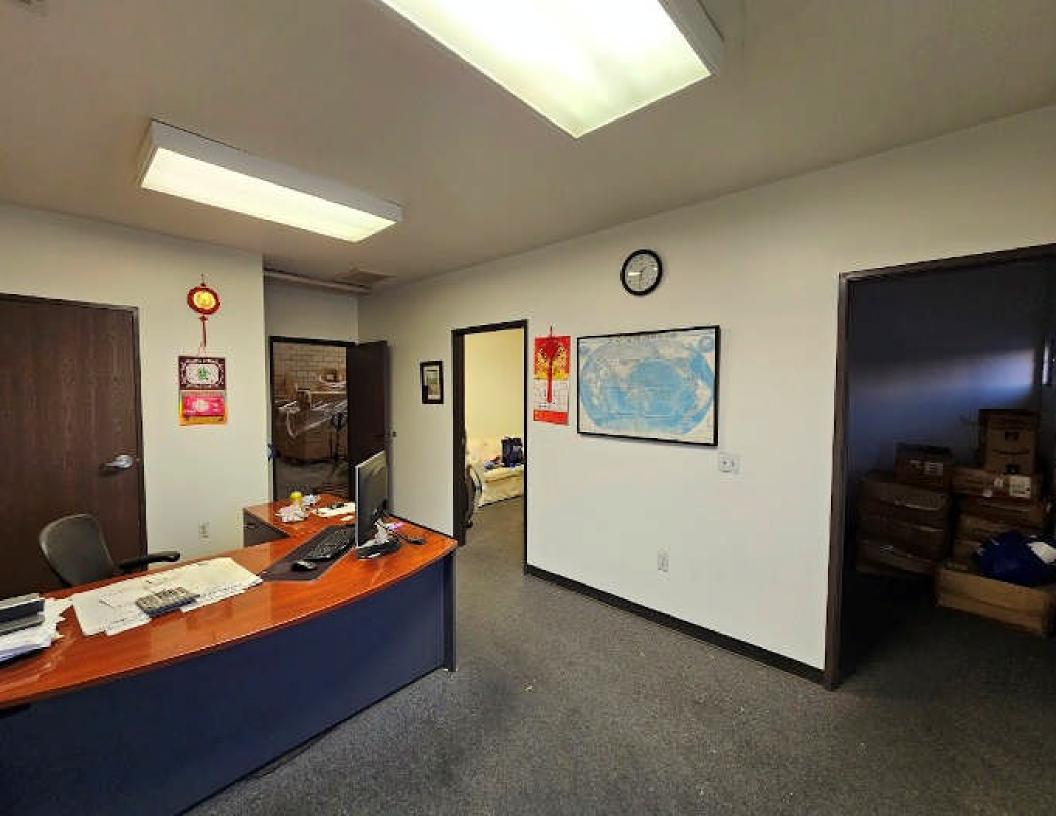

## **Property Information**

Address: 9619 Remer Street

South El Monte, CA 91733

Building SF: 7,245 SF

Land SF: 16,073 SF

Available SF: 3,622 SF

Office SF: 500 SF

Year Built: 2001

# Parking: 7

Loading: 1 GL

Zoning: M

Lease Rate: \$5,072 (\$1.40/SF) Gross

• 2 tenant industrial building

Concrete block building built in 2001

• Both units are available.

• Great for warehousing

Large front fenced & gated secure yard

• 7 parking spaces for each unit

Ground level loading

• Small air-conditioned offices

• 19 feet ceiling height

• Close to 60 & 605 freeways

All information has been furnished from sources which we deem reliable, but for which we assume no liability. All measurements are approximate. Broker/Owner do not warrant its accuracy. Buyer/Lessee must verify all information.