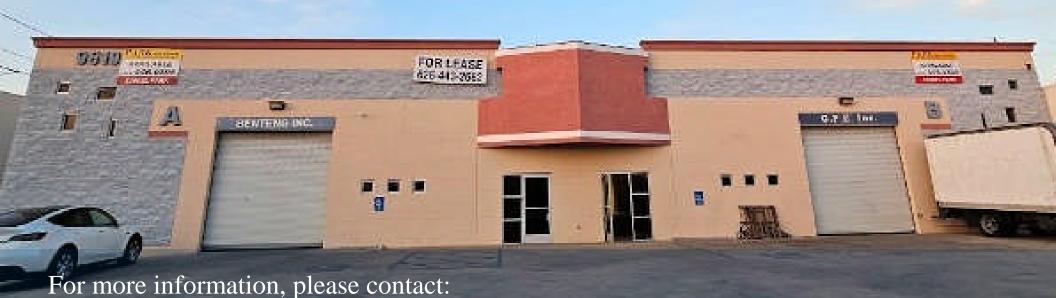

## For Lease

9619 Remer Street South El Monte, CA 91733 ±3,622 SF ±7,245 SF

## **Property Information**

Address: 9619 Remer Street

South El Monte, CA 91733

Building SF: 7,245 SF

Land SF: 16,073 SF

Available SF: 3,622 SF

Office SF: 500 SF

Year Built: 2001

# Parking: 7

Loading: 1 GL

Zoning: M

Lease Rate: \$5,072 (\$1.40/SF) Gross

• 2 tenant industrial building

Concrete block building built in 2001

• Both units are available.

• Great for warehousing

Large front fenced & gated secure yard

• 7 parking spaces for each unit

Ground level loading

• Small air-conditioned offices

• 19 feet ceiling height

• Close to 60 & 605 freeways

All information has been furnished from sources which we deem reliable, but for which we assume no liability. All measurements are approximate. Broker/Owner do not warrant its accuracy. Buyer/Lessee must verify all information.