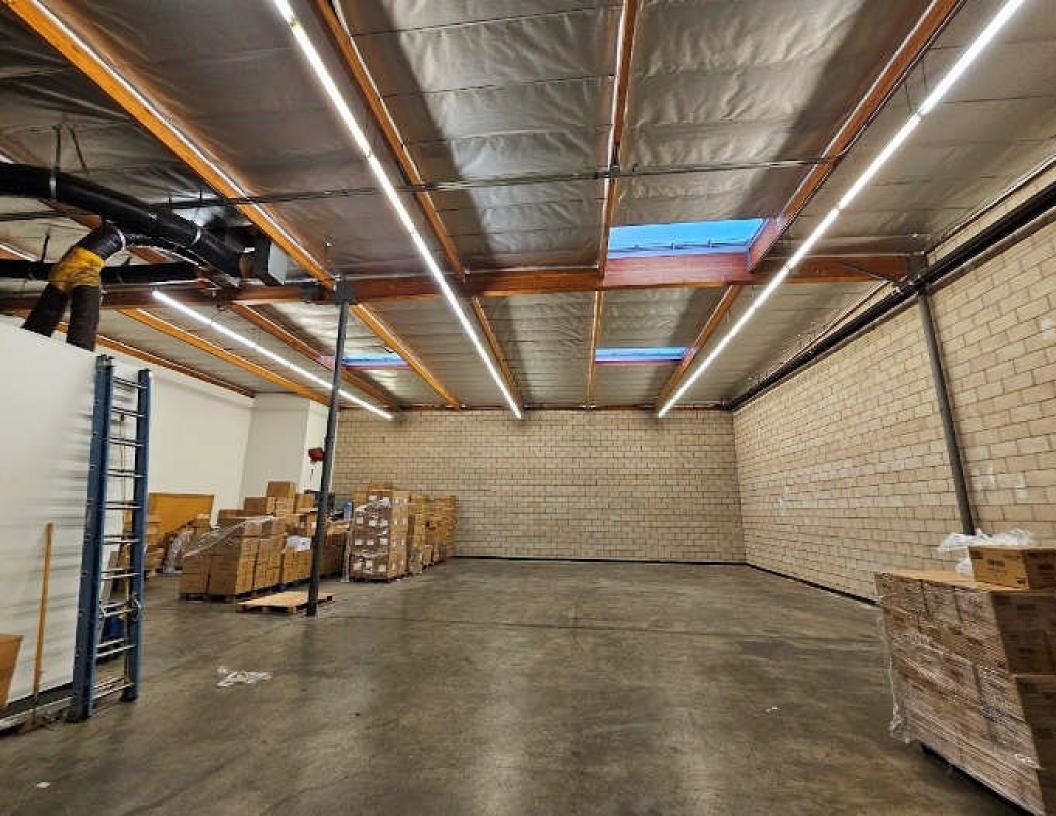

## **Property Information**

Address: 9619 Remer Street

South El Monte, CA 91733

Building SF: 7,245 SF

Land SF: 16,073 SF

Available SF: 3,622 SF

Office SF: 500 SF

Year Built: 2001

Ceiling Height: 19'

# Parking: 7

Loading: 1 GL

Zoning: M

Lease Rate: \$5,072 (\$1.40/SF) Gross

• 2 tenant industrial building

Concrete block building built in 2001

• Both units are available.

• Great for warehousing

Large front fenced & gated secure yard

• 7 parking spaces for each unit

Ground level loading

• Small air-conditioned offices

• 19 feet ceiling height

• Close to 60 & 605 freeways

All information has been furnished from sources which we deem reliable, but for which we assume no liability. All measurements are approximate. Broker/Owner do not warrant its accuracy. Buyer/Lessee must verify all information.