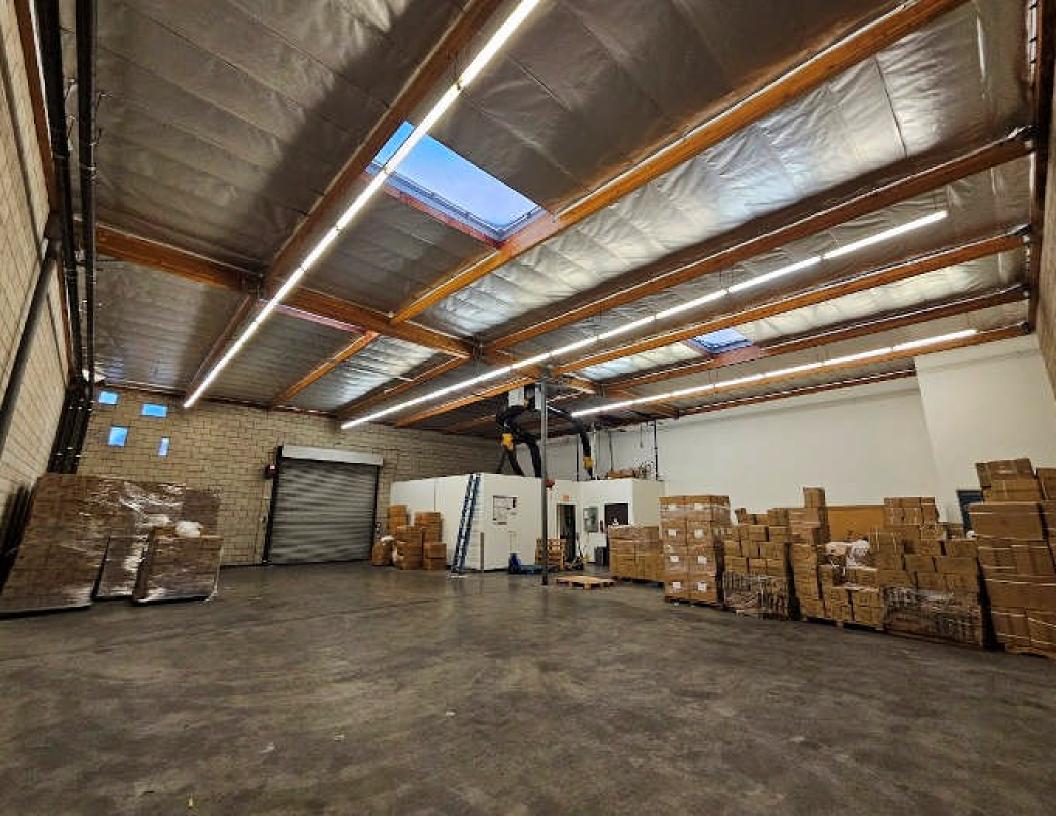

## **Property Information**

Address: 9619 Remer Street

South El Monte, CA 91733

Building SF: 7,245 SF

Land SF: 16,073 SF

Available SF: 3,622 SF

Office SF: 500 SF

Year Built: 2001

Ceiling Height: 19'

# Parking: 7

Loading: 1 GL

Zoning: M

Lease Rate: \$5,072 (\$1.40/SF) Gross

• 2 tenant industrial building

Concrete block building built in 2001

• Both units are available.

• Great for warehousing

Large front fenced & gated secure yard

• 7 parking spaces for each unit

Ground level loading

• Small air-conditioned offices

• 19 feet ceiling height

• Close to 60 & 605 freeways

All information has been furnished from sources which we deem reliable, but for which we assume no liability. All measurements are approximate. Broker/Owner do not warrant its accuracy. Buyer/Lessee must verify all information.