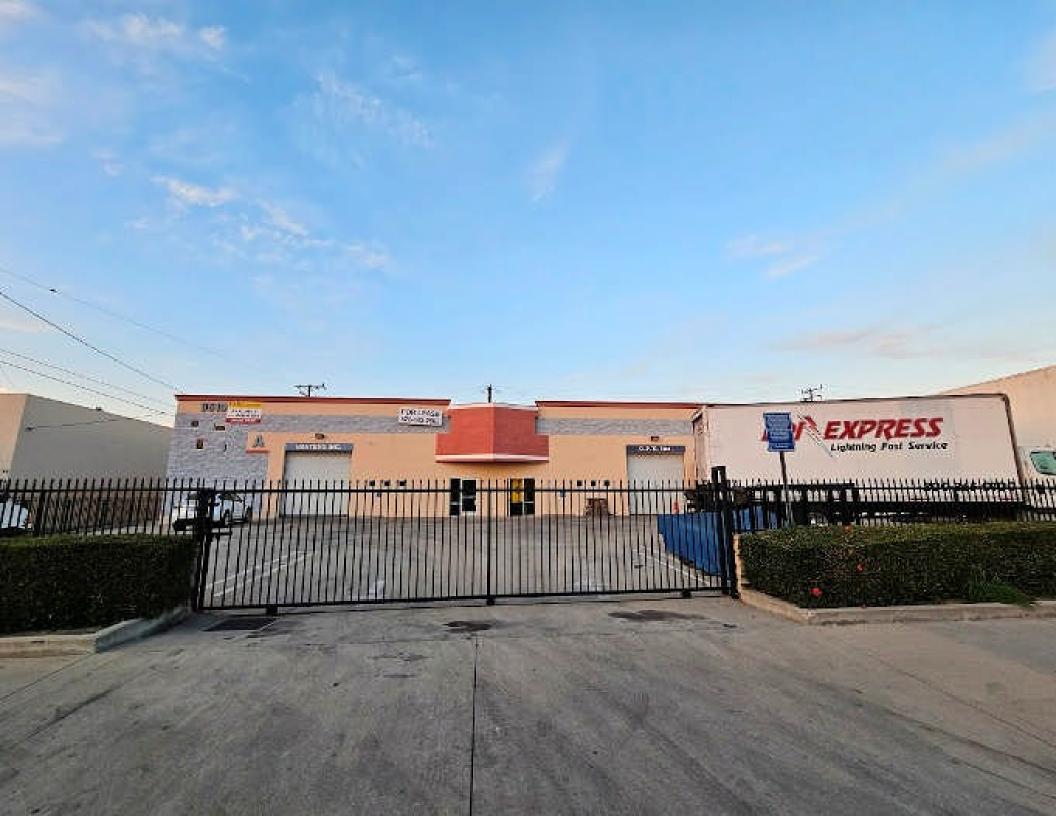

## For Lease

9619 Remer Street South El Monte, CA 91733 ±3,622 SF ±7,245 SF

## **Property Information**

Address: 9619 Remer Street

South El Monte, CA 91733

Building SF: 7,245 SF

Land SF: 16,073 SF

Available SF: 3,622 SF

Office SF: 500 SF

Year Built: 2001

# Parking: 7

Loading: 1 GL

Zoning: M

Lease Rate: \$5,072 (\$1.40/SF) Gross

• 2 tenant industrial building

Concrete block building built in 2001

• Both units are available.

• Great for warehousing

Large front fenced & gated secure yard

• 7 parking spaces for each unit

Ground level loading

• Small air-conditioned offices

• 19 feet ceiling height

• Close to 60 & 605 freeways

All information has been furnished from sources which we deem reliable, but for which we assume no liability. All measurements are approximate. Broker/Owner do not warrant its accuracy. Buyer/Lessee must verify all information.