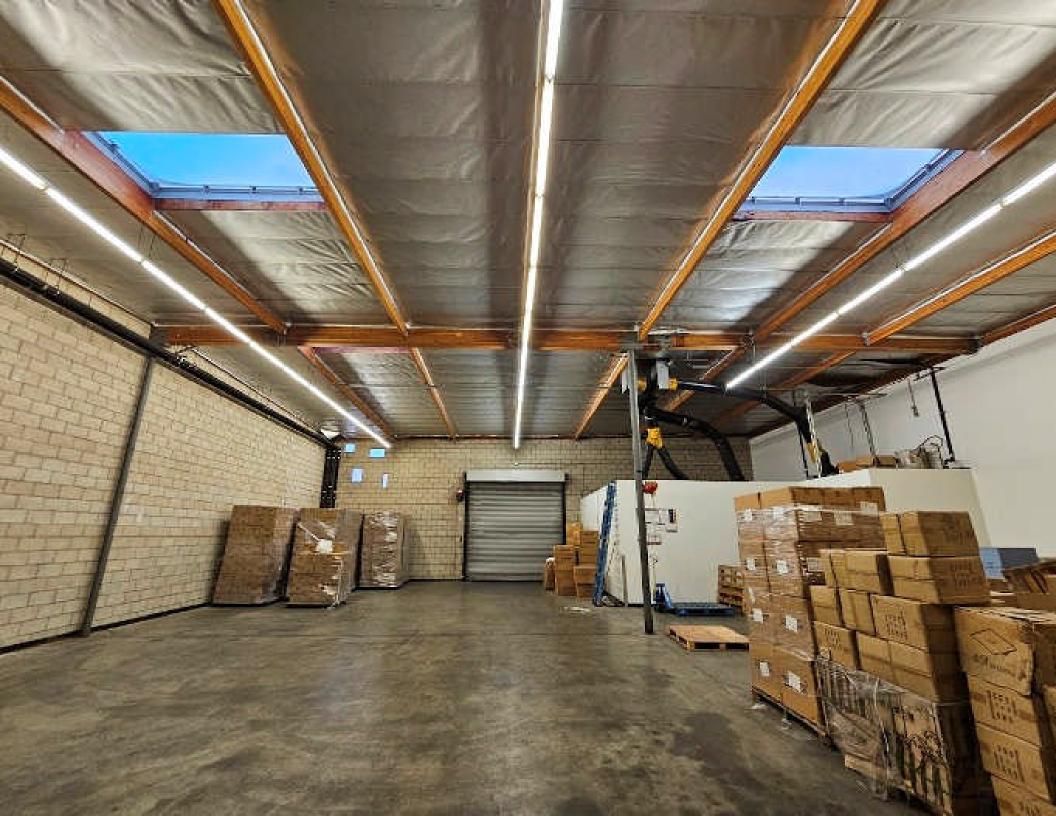

## **Property Information**

Address: 9619 Remer Street

South El Monte, CA 91733

Building SF: 7,245 SF

Land SF: 16,073 SF

Available SF: 3,622 SF

Office SF: 500 SF

Year Built: 2001

Ceiling Height: 19'

# Parking: 7

Loading: 1 GL

Zoning: M

Lease Rate: \$5,072 (\$1.40/SF) Gross

• 2 tenant industrial building

Concrete block building built in 2001

• Both units are available.

• Great for warehousing

Large front fenced & gated secure yard

• 7 parking spaces for each unit

Ground level loading

• Small air-conditioned offices

• 19 feet ceiling height

• Close to 60 & 605 freeways

All information has been furnished from sources which we deem reliable, but for which we assume no liability. All measurements are approximate. Broker/Owner do not warrant its accuracy. Buyer/Lessee must verify all information.