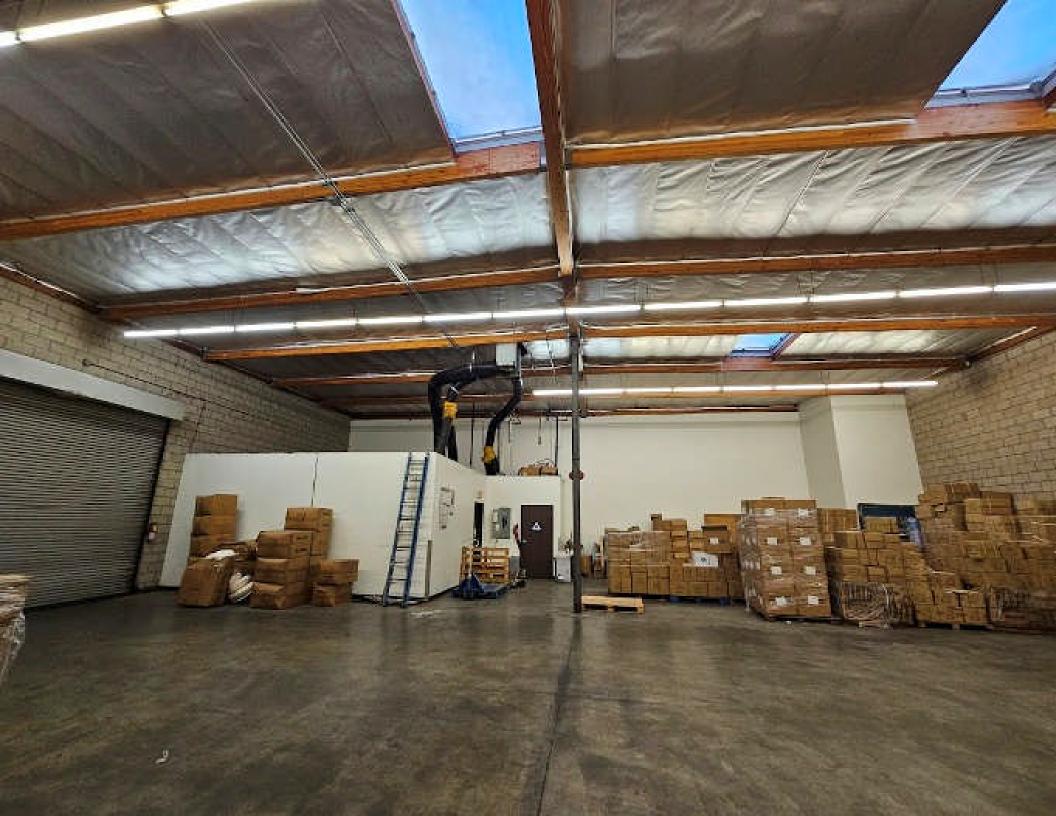

## **Property Information**

Address: 9619 Remer Street

South El Monte, CA 91733

Building SF: 7,245 SF

Land SF: 16,073 SF

Available SF: 3,622 SF

Office SF: 500 SF

Year Built: 2001

Ceiling Height: 19'

# Parking: 7

Loading: 1 GL

Zoning: M

Lease Rate: \$5,072 (\$1.40/SF) Gross

• 2 tenant industrial building

Concrete block building built in 2001

• Both units are available.

• Great for warehousing

Large front fenced & gated secure yard

• 7 parking spaces for each unit

Ground level loading

• Small air-conditioned offices

• 19 feet ceiling height

• Close to 60 & 605 freeways

All information has been furnished from sources which we deem reliable, but for which we assume no liability. All measurements are approximate. Broker/Owner do not warrant its accuracy. Buyer/Lessee must verify all information.