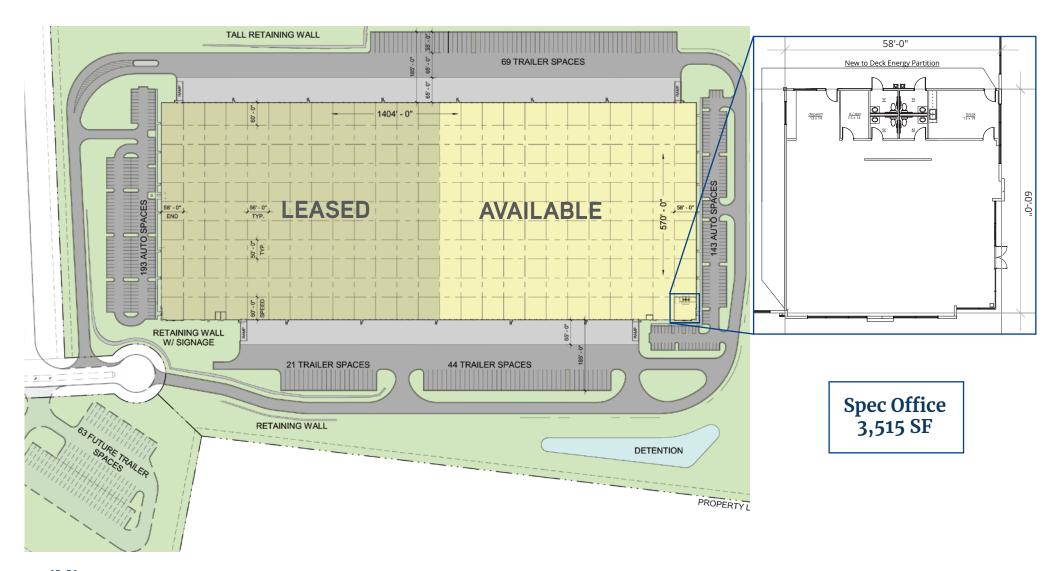

384,335 SF Available

500 Valentine Industrial Pkwy. Etx., Pendergrass, GA 30567

scott PLOMGREN, SIOR | +1 404 877 9293 scott.plomgren@colliers.com

> DOUG SMITH | +1 678 904 1919 doug@seefriedproperties.com

## **Building Features**

| Total Building SF          | 800,590                      | Drive-in Doors | 2 (12' x 14')                                      |
|----------------------------|------------------------------|----------------|----------------------------------------------------|
| Total SF Available         | 384,335                      | Levelers       | Twenty-five (25) 35,000 lb mechanical pit levelers |
| Office SF                  | 3,515 SF spec office         | Auto Parks     | 143                                                |
| <b>Building Dimensions</b> | 570' x 1404'                 | Trailer Parks  | Pro-Rata with additional spaces available          |
| Clear Height               | 40'                          | Truck Courts   | 185' deep with 65' concrete aprons                 |
| Column Spacing             | 50' x 56' (60' staging bays) | Sprinkler      | ESFR                                               |
| Dock Doors                 | 75 - (9' x 10')              | Lighting       | LED light fixtures @ 20 FC for open warehouse      |