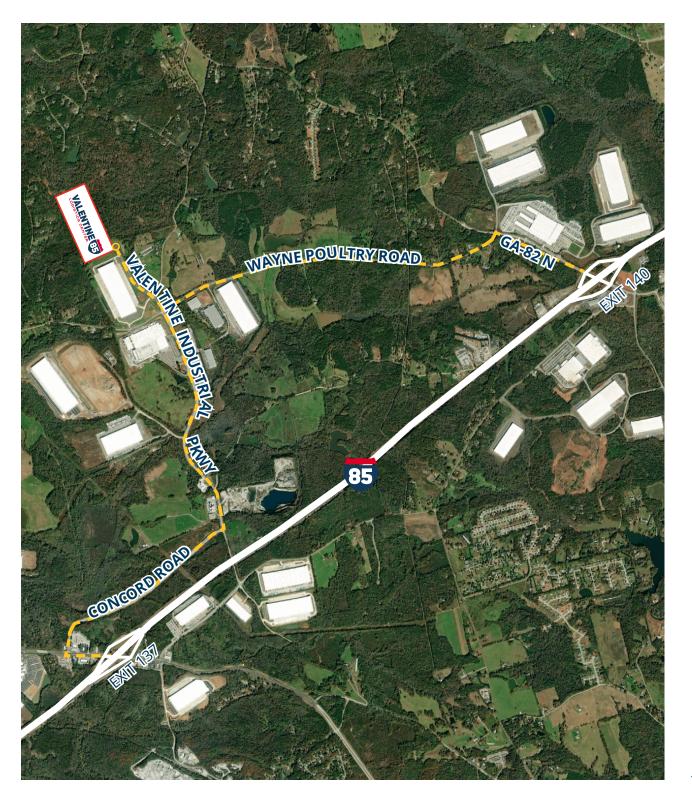

## **Points of Interest**

FedEx Ground (Braselton) 11.6 Miles Downtown Atlanta 58.3 Miles Hartsfield-Jackson Int'l. Airport 67.1 Miles

## **Interstates**

Interstate 85 (Exit 137) 3.4 Miles
Interstate 85 (Exit 140) 3.2 Miles
Interstate 285 44.2 Miles