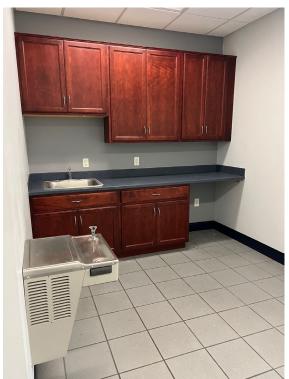

## HAMPTON, VIRGINIA 23661

| Available Suite:                         | Suite B                         | Suite D                    |
|------------------------------------------|---------------------------------|----------------------------|
| Availability:                            | February 1 <sup>st</sup> , 2025 | December 1st, 2024         |
| Suite Size:                              | ± 1,500 SF                      | ± 1,500 SF                 |
| Office Space:                            | 750 SF                          | 750 SF                     |
| Warehouse Space:                         | 750 SF                          | 750 SF (Conditioned)       |
| Grade-level Loading:                     | 12' (w) x 10' (h)               | 12' (w) x 10' (h)          |
| Ceiling Height:                          | 12.5'                           | 12.5'                      |
| LEASE RATE                               | \$1,750.00 / mo. Mod Gross      | \$1,750.00 / mo. Mod Gross |
| All Suites:                              |                                 |                            |
| Zoning: M-3, Heavy Industrial            |                                 |                            |
| Tenant Responsable for Electric and Tele | lecom                           |                            |
| Landlord Responsable for Water   Sewe    | r and Dumpster Service          |                            |