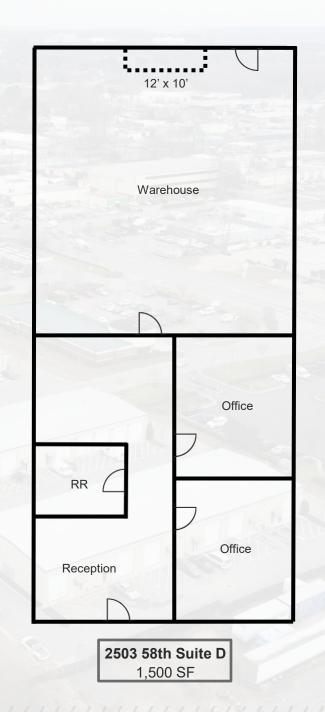

## HAMPTON, VIRGINIA 23661

| Available Suite:                         | Suite B                         | Suite D                    |
|------------------------------------------|---------------------------------|----------------------------|
| Availability:                            | February 1 <sup>st</sup> , 2025 | December 1st, 2024         |
| Suite Size:                              | ± 1,500 SF                      | ± 1,500 SF                 |
| Office Space:                            | 750 SF                          | 750 SF                     |
| Warehouse Space:                         | 750 SF                          | 750 SF (Conditioned)       |
| Grade-level Loading:                     | 12' (w) x 10' (h)               | 12' (w) x 10' (h)          |
| Ceiling Height:                          | 12.5'                           | 12.5'                      |
| LEASE RATE                               | \$1,750.00 / mo. Mod Gross      | \$1,750.00 / mo. Mod Gross |
| All Suites:                              |                                 |                            |
| Zoning: M-3, Heavy Industrial            |                                 |                            |
| Tenant Responsable for Electric and Tele | lecom                           |                            |
| Landlord Responsable for Water   Sewe    | r and Dumpster Service          |                            |