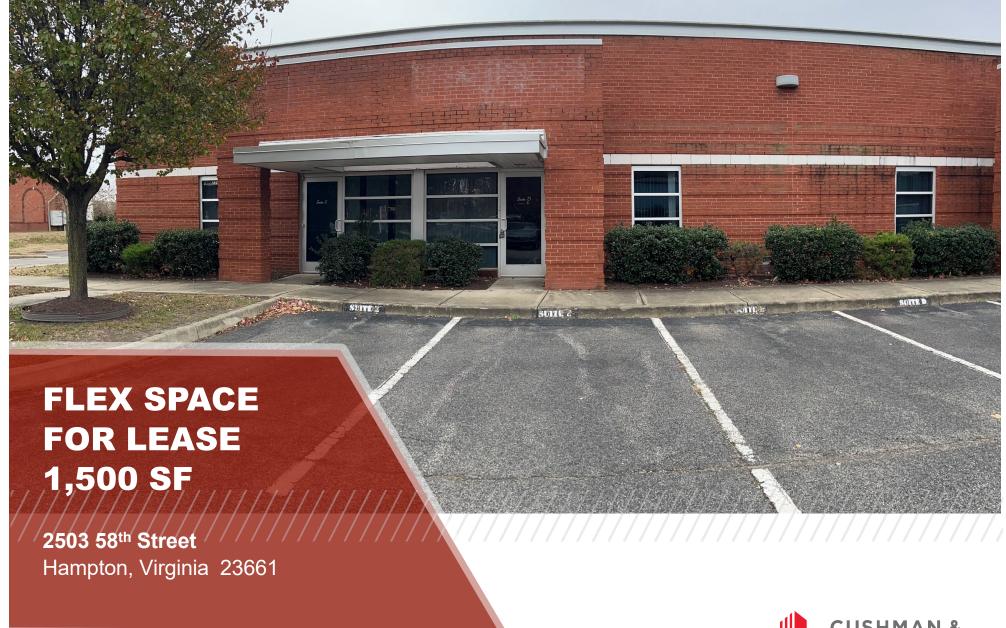

## **INCUBATOR BUSINESS SUITES**

## HAMPTON, VIRGINIA 23661

| Available Suite:                         | Suite B                         | Suite D                    |
|------------------------------------------|---------------------------------|----------------------------|
| Availability:                            | February 1 <sup>st</sup> , 2025 | December 1st, 2024         |
| Suite Size:                              | ± 1,500 SF                      | ± 1,500 SF                 |
| Office Space:                            | 750 SF                          | 750 SF                     |
| Warehouse Space:                         | 750 SF                          | 750 SF (Conditioned)       |
| Grade-level Loading:                     | 12' (w) x 10' (h)               | 12' (w) x 10' (h)          |
| Ceiling Height:                          | 12.5'                           | 12.5'                      |
| LEASE RATE                               | \$1,750.00 / mo. Mod Gross      | \$1,750.00 / mo. Mod Gross |
| All Suites:                              |                                 |                            |
| Zoning: M-3, Heavy Industrial            |                                 |                            |
| Tenant Responsable for Electric and Tele | lecom                           |                            |
| Landlord Responsable for Water   Sewe    | r and Dumpster Service          |                            |