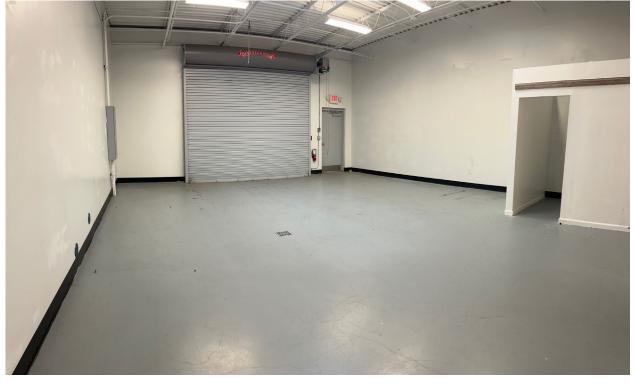

## HAMPTON, VIRGINIA 23661

| Available Suite:                         | Suite B                         | Suite D                    |
|------------------------------------------|---------------------------------|----------------------------|
| Availability:                            | February 1 <sup>st</sup> , 2025 | December 1st, 2024         |
| Suite Size:                              | ± 1,500 SF                      | ± 1,500 SF                 |
| Office Space:                            | 750 SF                          | 750 SF                     |
| Warehouse Space:                         | 750 SF                          | 750 SF (Conditioned)       |
| Grade-level Loading:                     | 12' (w) x 10' (h)               | 12' (w) x 10' (h)          |
| Ceiling Height:                          | 12.5'                           | 12.5'                      |
| LEASE RATE                               | \$1,750.00 / mo. Mod Gross      | \$1,750.00 / mo. Mod Gross |
| All Suites:                              |                                 |                            |
| Zoning: M-3, Heavy Industrial            |                                 |                            |
| Tenant Responsable for Electric and Tele | lecom                           |                            |
| Landlord Responsable for Water   Sewe    | r and Dumpster Service          |                            |