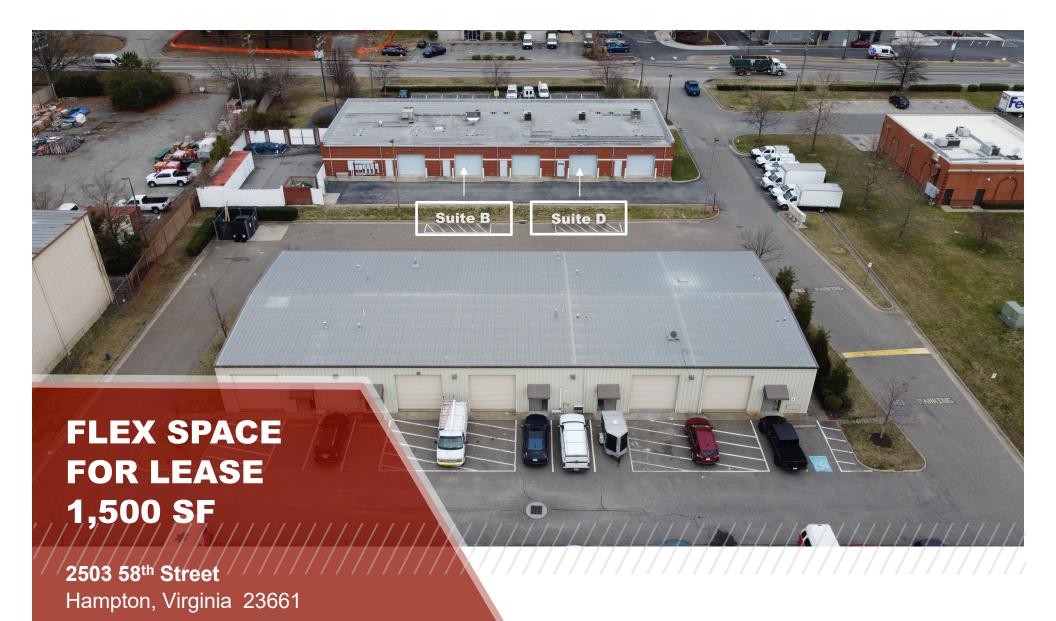

## **INCUBATOR BUSINESS SUITES**

## HAMPTON, VIRGINIA 23661

| Available Suite:                         | Suite B                         | Suite D                    |
|------------------------------------------|---------------------------------|----------------------------|
| Availability:                            | February 1 <sup>st</sup> , 2025 | December 1st, 2024         |
| Suite Size:                              | ± 1,500 SF                      | ± 1,500 SF                 |
| Office Space:                            | 750 SF                          | 750 SF                     |
| Warehouse Space:                         | 750 SF                          | 750 SF (Conditioned)       |
| Grade-level Loading:                     | 12' (w) x 10' (h)               | 12' (w) x 10' (h)          |
| Ceiling Height:                          | 12.5'                           | 12.5'                      |
| LEASE RATE                               | \$1,750.00 / mo. Mod Gross      | \$1,750.00 / mo. Mod Gross |
| All Suites:                              |                                 |                            |
| Zoning: M-3, Heavy Industrial            |                                 |                            |
| Tenant Responsable for Electric and Tele | lecom                           |                            |
| Landlord Responsable for Water   Sewe    | r and Dumpster Service          |                            |