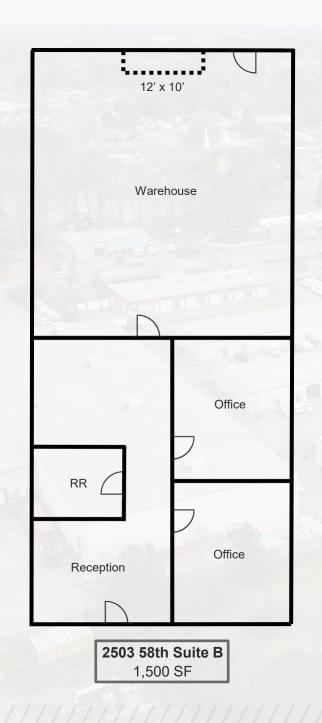

## HAMPTON, VIRGINIA 23661

| Available Suite:                         | Suite B                         | Suite D                    |
|------------------------------------------|---------------------------------|----------------------------|
| Availability:                            | February 1 <sup>st</sup> , 2025 | December 1st, 2024         |
| Suite Size:                              | ± 1,500 SF                      | ± 1,500 SF                 |
| Office Space:                            | 750 SF                          | 750 SF                     |
| Warehouse Space:                         | 750 SF                          | 750 SF (Conditioned)       |
| Grade-level Loading:                     | 12' (w) x 10' (h)               | 12' (w) x 10' (h)          |
| Ceiling Height:                          | 12.5'                           | 12.5'                      |
| LEASE RATE                               | \$1,750.00 / mo. Mod Gross      | \$1,750.00 / mo. Mod Gross |
| All Suites:                              |                                 |                            |
| Zoning: M-3, Heavy Industrial            |                                 |                            |
| Tenant Responsable for Electric and Tele | lecom                           |                            |
| Landlord Responsable for Water   Sewe    | r and Dumpster Service          |                            |