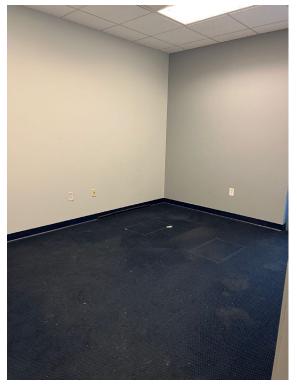

## HAMPTON, VIRGINIA 23661

| Available Suite:                         | Suite B                         | Suite D                    |
|------------------------------------------|---------------------------------|----------------------------|
| Availability:                            | February 1 <sup>st</sup> , 2025 | December 1st, 2024         |
| Suite Size:                              | ± 1,500 SF                      | ± 1,500 SF                 |
| Office Space:                            | 750 SF                          | 750 SF                     |
| Warehouse Space:                         | 750 SF                          | 750 SF (Conditioned)       |
| Grade-level Loading:                     | 12' (w) x 10' (h)               | 12' (w) x 10' (h)          |
| Ceiling Height:                          | 12.5'                           | 12.5'                      |
| LEASE RATE                               | \$1,750.00 / mo. Mod Gross      | \$1,750.00 / mo. Mod Gross |
| All Suites:                              |                                 |                            |
| Zoning: M-3, Heavy Industrial            |                                 |                            |
| Tenant Responsable for Electric and Tele | lecom                           |                            |
| Landlord Responsable for Water   Sewe    | r and Dumpster Service          |                            |