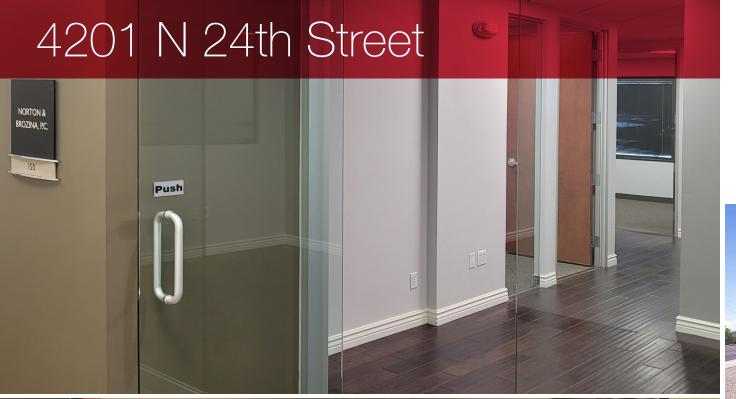

### 4201 N 24th Street

Suite 140: 2,077 RSF

### Available Suites

| Suite | RSF   | \$/SF FSG |
|-------|-------|-----------|
| 140   | 2,077 | \$29.95   |

- Glass suite entry
- Reception area, seven (7) offices, conference room, bull pen, IT close, and breakroom
- Hardwood floors in common areas
- Highly efficient layout