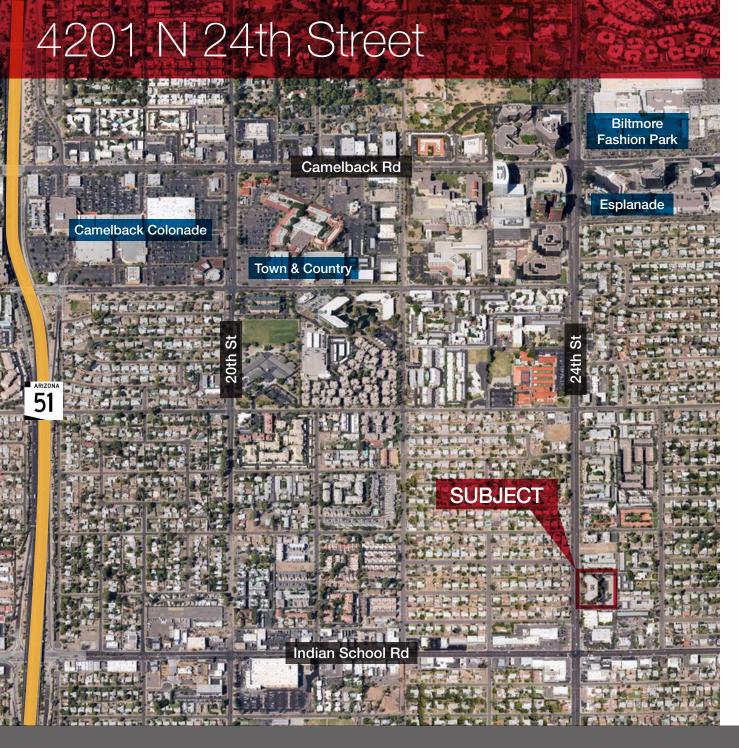

## 4201 N 24th Street

Phoenix, Arizona 85016

High Value Property in the Camelback Corridor

Co-broker Incentive – For any Lease that is negotiated and executed on or before January 31st, 2025, the Landlord shall pay up to a \$2 PSF Leasing Incentive as follows.

#### Location Features

- Less than one (1) mile to SR-51
- Within 15 minutes to Sky Harbor Airport
- Located on a public transportation route
- Near Biltmore area amenities including shopping, retail, restaurants, banking, and more