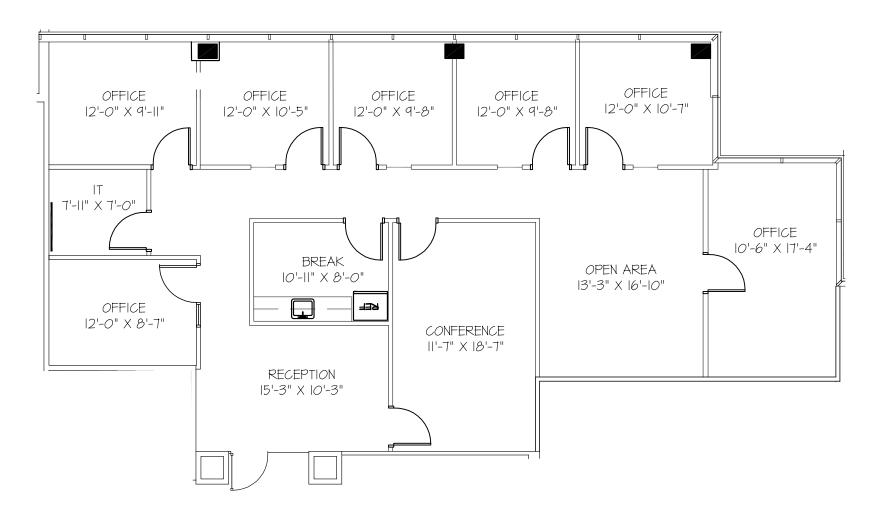

### Available Suites

| Suite | RSF   | \$/SF FSG |
|-------|-------|-----------|
| 140   | 2,077 | \$29.95   |

- Glass suite entry
- Reception area, seven (7) offices, conference room, bull pen, IT close, and breakroom
- Hardwood floors in common areas
- Highly efficient layout

### 4201 N 24th Street

Suite 140: 2,077 RSF