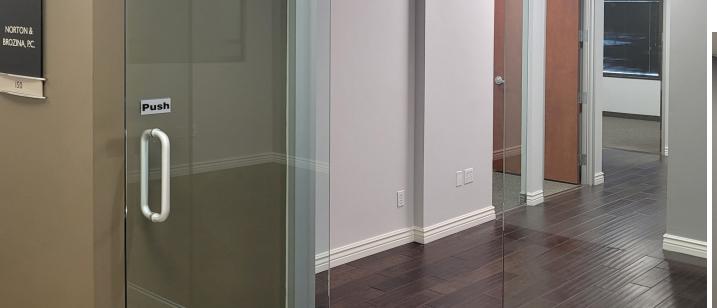

### 4201 N 24th Street

Suite 140: 2,077 RSF

### Available Suites

| Suite | RSF   | \$/SF FSG |
|-------|-------|-----------|
| 140   | 2,077 | \$29.95   |

- Glass suite entry
- Reception area, seven (7) offices, conference room, bull pen, IT close, and breakroom
- Hardwood floors in common areas
- Highly efficient layout