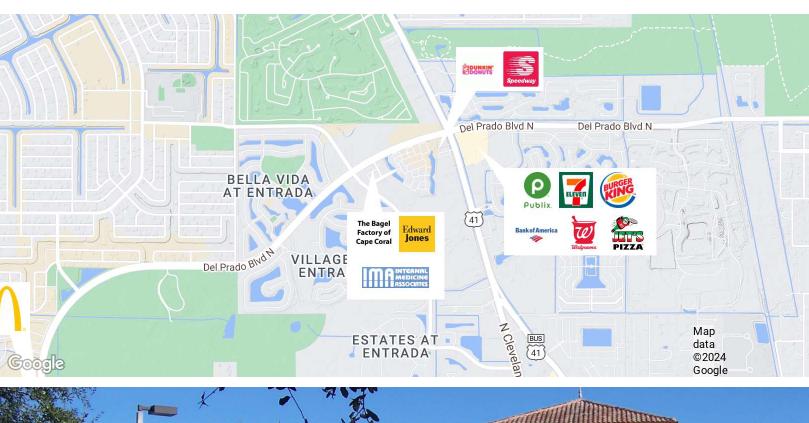

#### **PROPERTY HIGHLIGHTS**

- Located at the gateway of Cape Coral
- Current Tenants: Edward Jones, The Bagel Factory & Millennium Physician Group
- Great visibility on six-lane Del Prado Boulevard North
- Near new Public Shopping Center
- Suite 6 Full Buildout for ice-cream shop