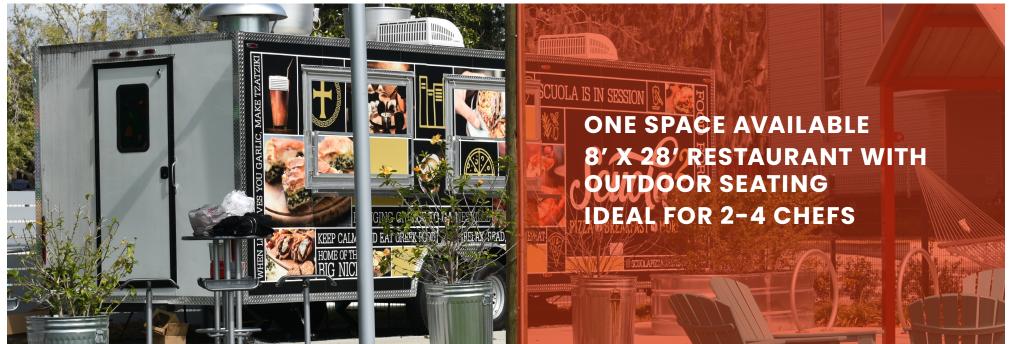

GAINESVILLE'S <u>NEW</u> FOOD PARK & EVENT VENUE RENT A TURNKEY RESTAURANT AT MIDPOINT

#### WHAT'S FOR RENT?

- State-of-the-art 8' x 28' kitchen; ideal for 2-4 chefs and most culinary styles
- Fully-equipped with brand-new kitchen appliances
- · Adjacent to covered seating
- Exteriors customizable with custom wrap signage
- Outdoor seating for up to 80 customers