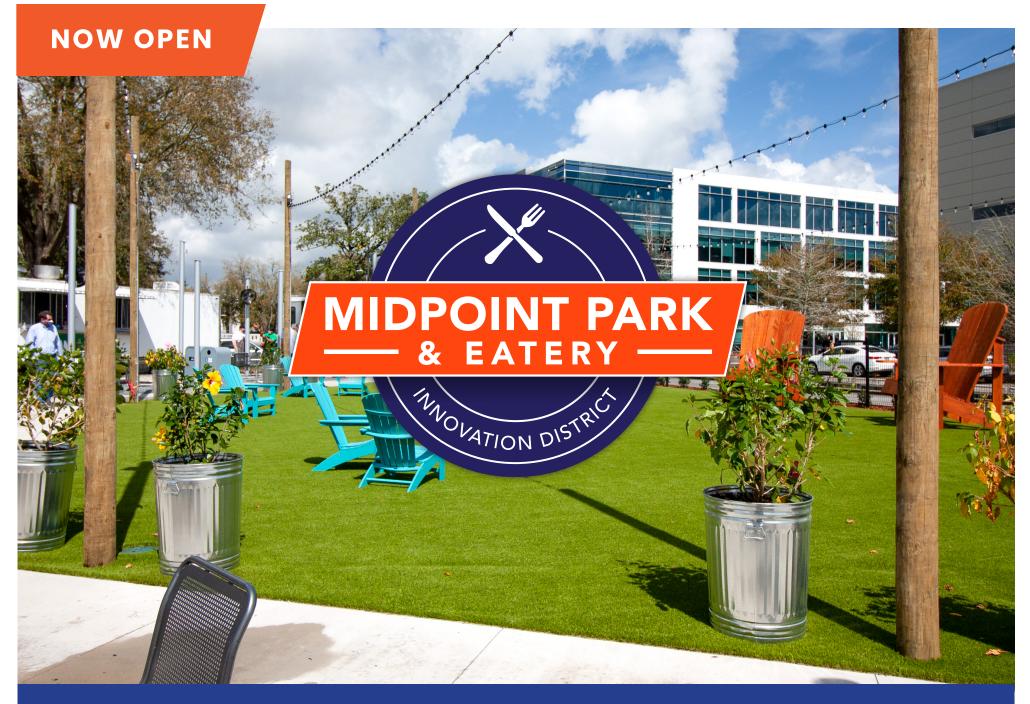

GAINESVILLE'S <u>NEW</u> FOOD PARK & EVENT VENUE RENT A TURNKEY RESTAURANT AT MIDPOINT

## WHAT IS **MIDPOINT EATERY?**

931 SW 2nd Avenue, Gainesville, FL 32601

Midpoint Park & Eatery is Gainesville's newest outdoor venue for the community to gather, eat and mingle. Featuring 4 local restaurants and seating for up to 80 customers, Midpoint is filled with relaxing family fun and unique local cuisines.