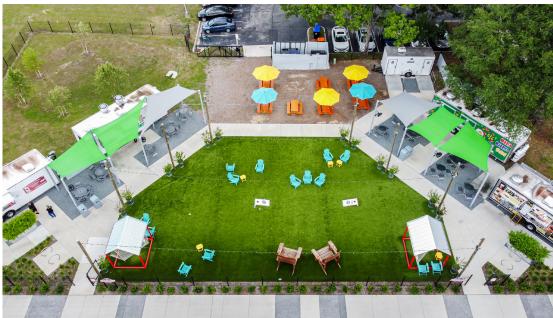

## WHAT IS **MIDPOINT EATERY?**

931 SW 2nd Avenue, Gainesville, FL 32601

Midpoint Park & Eatery is Gainesville's newest outdoor venue for the community to gather, eat and mingle. Featuring 4 local restaurants and seating for up to 80 customers, Midpoint is filled with relaxing family fun and unique local cuisines.

#### WHAT'S FOR RENT?

- State-of-the-art 8' x 28' kitchen; ideal for 2-4 chefs and most culinary styles
- Fully-equipped with brand-new kitchen appliances
- · Adjacent to covered seating
- Exteriors customizable with custom wrap signage
- Outdoor seating for up to 80 customers

### **SAMPLE LAYOUT**

RENT: \$3,000