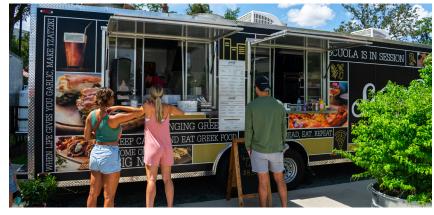

## WHAT IS **MIDPOINT EATERY?**

931 SW 2nd Avenue, Gainesville, FL 32601

Midpoint Park & Eatery is Gainesville's newest outdoor venue for the community to gather, eat and mingle. Featuring 4 local restaurants and seating for up to 80 customers, Midpoint is filled with relaxing family fun and unique local cuisines.

#### WHAT'S FOR RENT?

- State-of-the-art 8' x 28' kitchen; ideal for 2-4 chefs and most culinary styles
- Fully-equipped with brand-new kitchen appliances
- · Adjacent to covered seating
- Exteriors customizable with custom wrap signage
- Outdoor seating for up to 80 customers