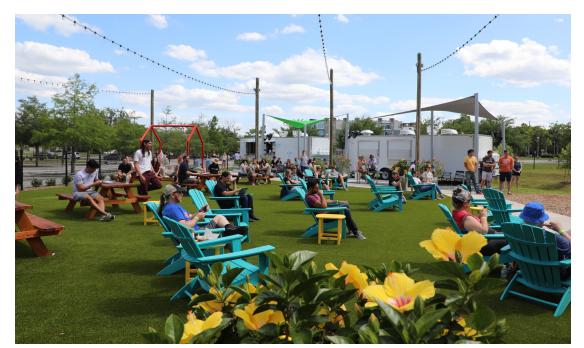

## WHAT IS **MIDPOINT EATERY?**

931 SW 2nd Avenue, Gainesville, FL 32601

Midpoint Park & Eatery is Gainesville's newest outdoor venue for the community to gather, eat and mingle. Featuring 4 local restaurants and seating for up to 80 customers, Midpoint is filled with relaxing family fun and unique local cuisines.

# WHY LEASE RESTAURANT SPACE IN MIDPOINT EATERY?

- Low operational costs make these spaces ideal for testing out a new restaurant concept or easing into an expansion of your current business
- Position your restaurant in a lively setting with other restaurants and seating for up to 80 people
- · Locate your restaurant in a highly populated area
- On-site property management
- · Collaborative marketing
- · Abundant street parking nearby
- Ideal location for social distancing while still eating in an enjoyable outdoor environment
- · Great for takeout and delivery options