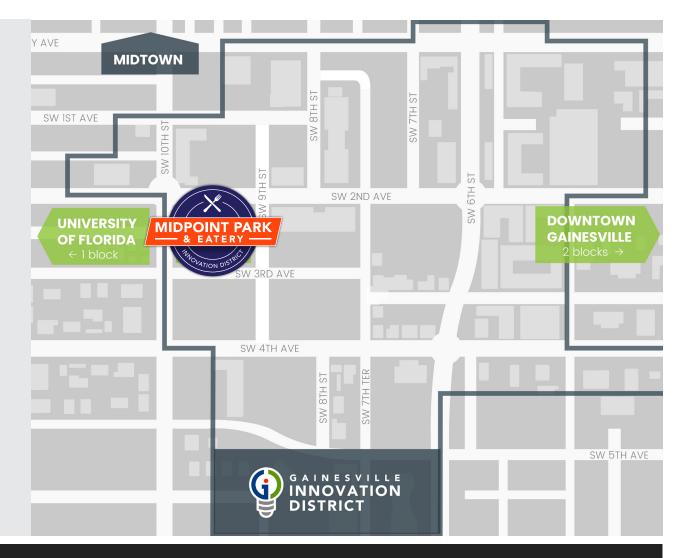

#### PRIME LOCATION

Located in Gainesville's Innovation District

- Just 1 block from the main UF campus
- 2 blocks from downtown Gainesville

1,600+ 27,000+ 22,000+ 50,000+

companies in the Innovation **District** 

employees working within walking distance

employees working at UF less than 1 mile away

employees working at UF **Health Hospitals 1.5 miles** away

students studying at UF less than 1 mile away