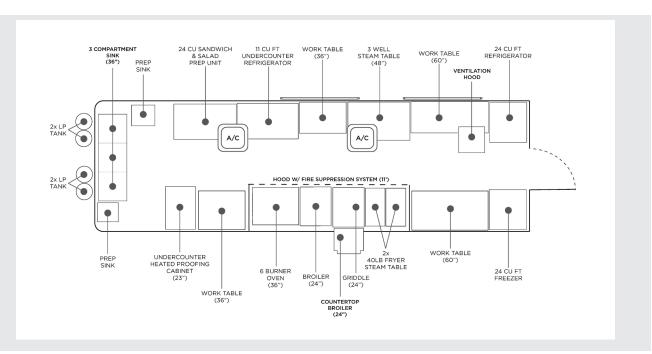

**BBQ** 



Gourmet Soups, Sandwiches & Sliders



Acai & Poke Bowls



Brick Oven Pizza



Seafood: Lobster Rolls, Surf & Turf



Greek-Inspired Gyros, & more!

# WHY LEASE RESTAURANT SPACE IN MIDPOINT EATERY?

- Low operational costs make these spaces ideal for testing out a new restaurant concept or easing into an expansion of your current business
- Position your restaurant in a lively setting with other restaurants and seating for up to 80 people
- · Locate your restaurant in a highly populated area
- On-site property management
- · Collaborative marketing
- · Abundant street parking nearby
- Ideal location for social distancing while still eating in an enjoyable outdoor environment
- · Great for takeout and delivery options



















### **SAMPLE LAYOUT**

RENT: \$3,000