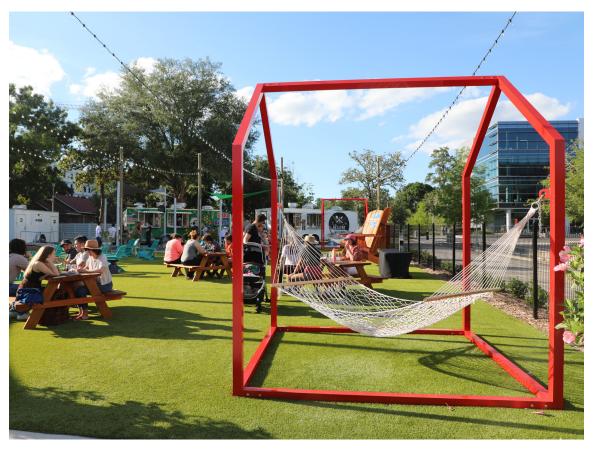

## WHAT IS **MIDPOINT EATERY?**

931 SW 2nd Avenue, Gainesville, FL 32601

Midpoint Park & Eatery is Gainesville's newest outdoor venue for the community to gather, eat and mingle. Featuring 4 local restaurants and seating for up to 80 customers, Midpoint is filled with relaxing family fun and unique local cuisines.

# WHY LEASE RESTAURANT SPACE IN MIDPOINT EATERY?

- Low operational costs make these spaces ideal for testing out a new restaurant concept or easing into an expansion of your current business
- Position your restaurant in a lively setting with other restaurants and seating for up to 80 people
- · Locate your restaurant in a highly populated area
- On-site property management
- · Collaborative marketing
- · Abundant street parking nearby
- Ideal location for social distancing while still eating in an enjoyable outdoor environment
- · Great for takeout and delivery options