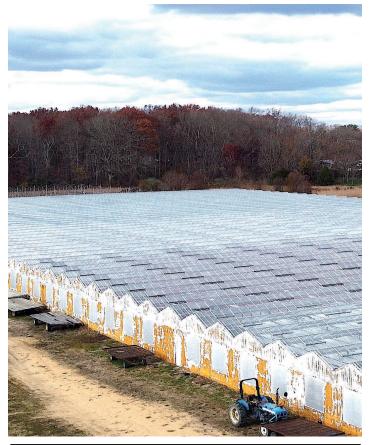

4801 New Lake Road sits on an approximate 48.85 acre site with an existing 41,400 warehouse building, an existing 153,600 SF greenhouse, a caretaker's house and other existing infrastructure. Town zoning approvals have been obtained to construct an additional 557,760 SF of greenhouse space for cannabis growth as well as an additional 38,400 SF warehouse.