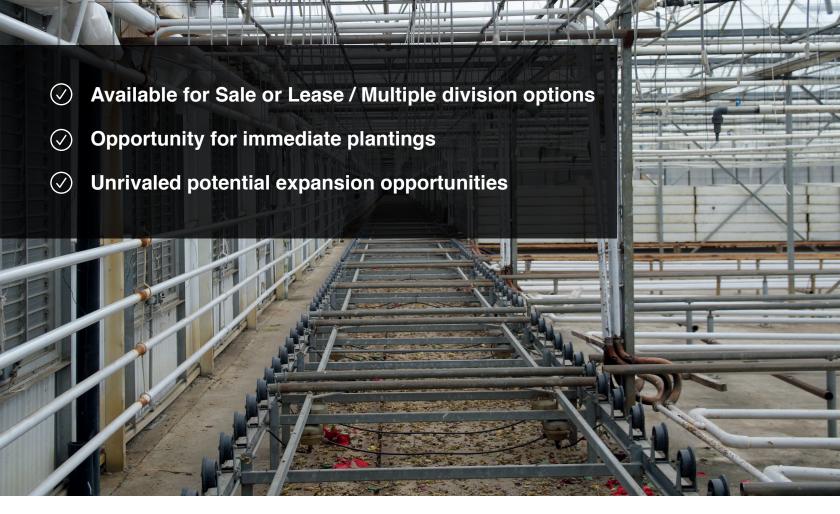

4801 New Lake Road sits on an approximate 48.85 acre site with an existing 41,400 warehouse building, an existing 153,600 SF greenhouse, a caretaker's house and other existing infrastructure. Town zoning approvals have been obtained to construct an additional 557,760 SF of greenhouse space for cannabis growth as well as an additional 38,400 SF warehouse.