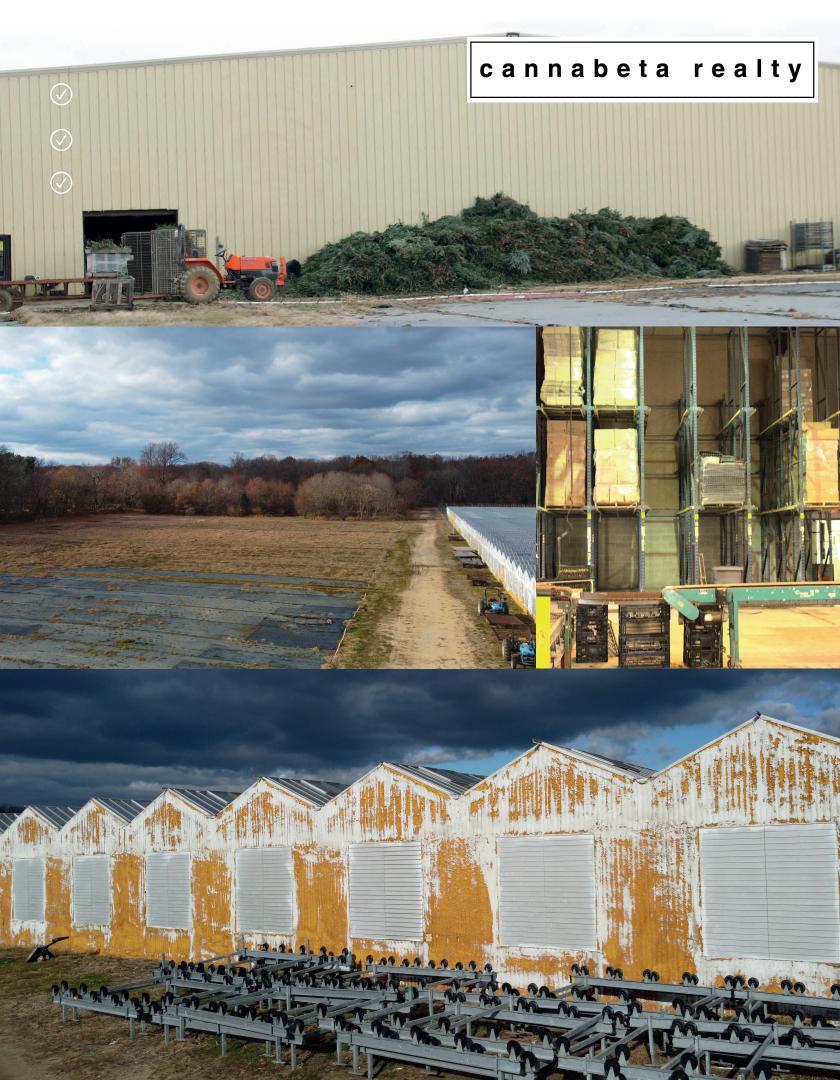

4801 New Lake Road sits on an approximate 48.85 acre site with an existing 41,400 warehouse building, an existing 153,600 SF greenhouse, a caretaker's house and other existing infrastructure. Town zoning approvals have been obtained to construct an additional 557,760 SF of greenhouse space for cannabis growth as well as an additional 38,400 SF warehouse.

## **Ownership Requests Proposals**

Industrial/ Agricultural

|                        | Warehouse | Greenhouse |
|------------------------|-----------|------------|
| Existing Building Size | 41,400 SF | 153,600 SF |
| Proposed Additional    | 38,400 SF | 557,760 SF |
| Total Size             | 79,800 SF | 711,200 SF |