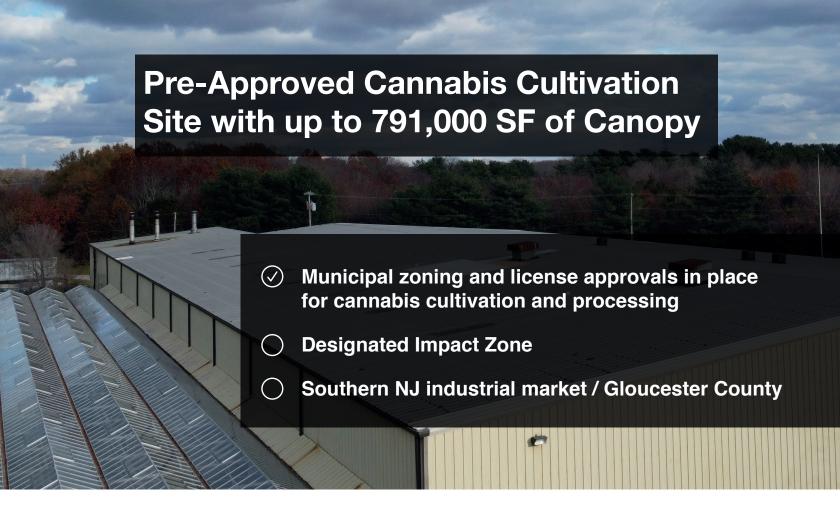

cannabeta realty

Cannabeta Realty has been retained exclusively to market for sale or lease the industrial and agricultural buildings and land at 4801 New Lake Road, Franklin, NJ. The site represents an extremely rare opportunity for a cannabis cultivation site with municipal license and zoning pre-approval for up to 791,000 SF of flowering canopy in the southern NJ region.

4801 New Lake Road sits on an approximate 48.85 acre site with an existing 41,400 warehouse building, an existing 153,600 SF greenhouse, a caretaker's house and other existing infrastructure. Town zoning approvals have been obtained to construct an additional 557,760 SF of greenhouse space for cannabis growth as well as an additional 38,400 SF warehouse.