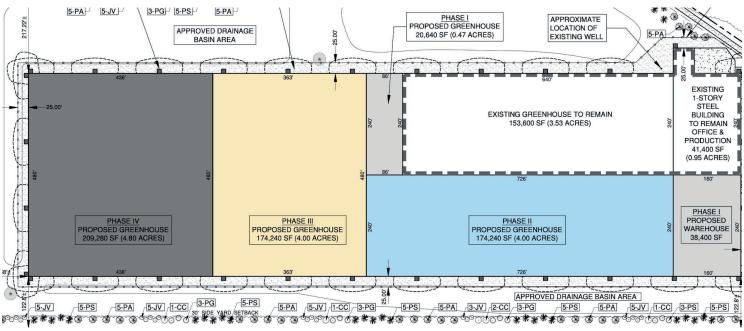

4801 New Lake Road sits on an approximate 48.85 acre site with an existing 41,400 warehouse building, an existing 153,600 SF greenhouse, a caretaker's house and other existing infrastructure. Town zoning approvals have been obtained to construct an additional 557,760 SF of greenhouse space for cannabis growth as well as an additional 38,400 SF warehouse.

## **Ownership Requests Proposals**

Industrial/ Agricultural

|                        | Warehouse | Greenhouse |
|------------------------|-----------|------------|
| Existing Building Size | 41,400 SF | 153,600 SF |
| Proposed Additional    | 38,400 SF | 557,760 SF |
| Total Size             | 79,800 SF | 711,200 SF |