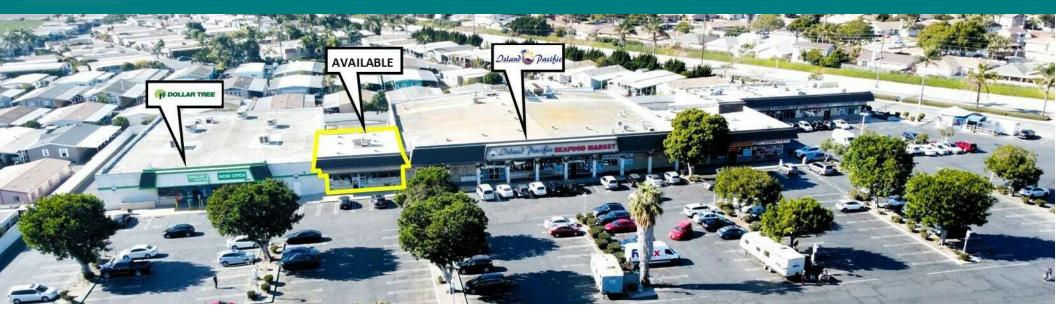

### FEATURES & AMENITIES

- Approx. 3000 SF Retail Space Available for Lease
- Anchored by Dollar tree and Island Pacific Seafood Market
- Approx. 250 Parking spaces Available
- 5 Curb Cuts
- Easy Access
- Signalized Intersection
- Open Floorplan

### **PROPERTY SUMMARY**

4751 S ROSE AVE | OXNARD, CA 93033

**BROCHURE | PAGE 3** 

PROPERTY HIGHLIGHTS

- Approx. 3000 SF Retail Space Available for Lease
- Anchored by Dollar tree and Island Pacific Seafood Market
- Approx. 250 Parking spaces Available
- 5 Curb Cuts
- Easy Access
- Signalized Intersection