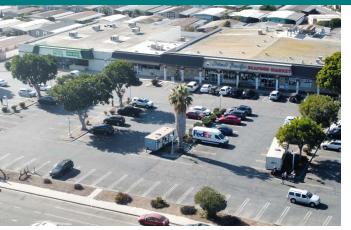

# FEATURES & AMENITIES

4751 S ROSE AVE | OXNARD, CA 93033

### FEATURES & AMENITIES

- Approx. 3000 SF Retail Space Available for Lease
- Anchored by Dollar tree and Island Pacific Seafood Market
- Approx. 250 Parking spaces Available
- 5 Curb Cuts
- Easy Access
- Signalized Intersection
- Open Floorplan