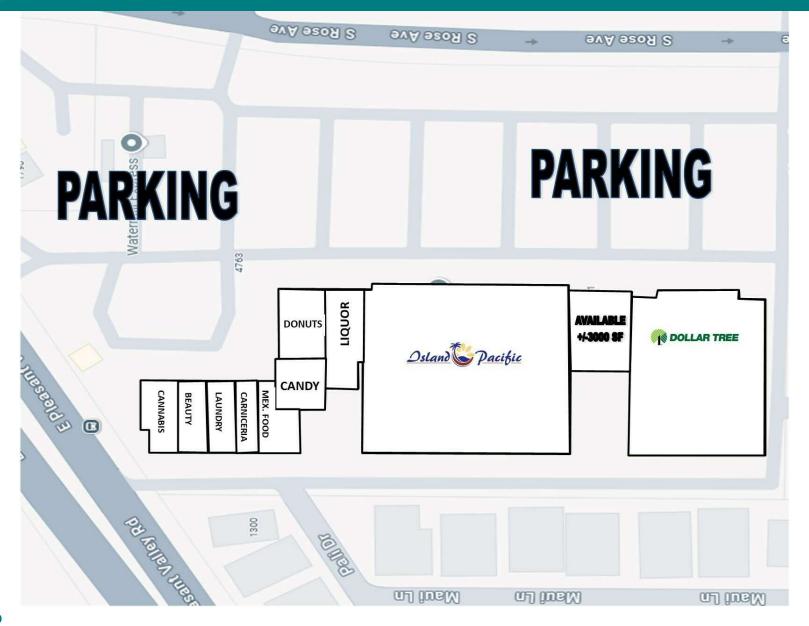

### SITE PLANS

4751 S ROSE AVE | OXNARD, CA 93033

**BROCHURE | PAGE 5** 

### FEATURES & AMENITIES

- Approx. 3000 SF Retail Space Available for Lease
- Anchored by Dollar tree and Island Pacific Seafood Market
- Approx. 250 Parking spaces Available
- 5 Curb Cuts
- Easy Access
- Signalized Intersection
- Open Floorplan

### **PROPERTY SUMMARY**

4751 S ROSE AVE | OXNARD, CA 93033

**BROCHURE | PAGE 3** 

PROPERTY HIGHLIGHTS

- Approx. 3000 SF Retail Space Available for Lease
- Anchored by Dollar tree and Island Pacific Seafood Market
- Approx. 250 Parking spaces Available
- 5 Curb Cuts
- Easy Access
- Signalized Intersection