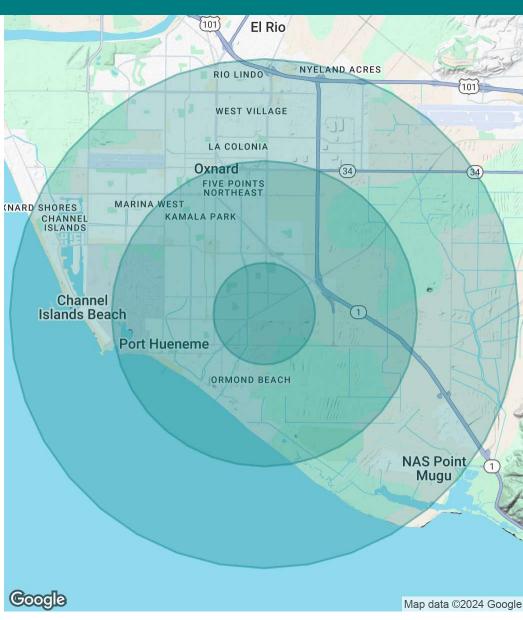

### **DEMOGRAPHICS MAP & REPORT**

4751 S ROSE AVE | OXNARD, CA 93033

### BROCHURE | PAGE 7

| POPULATION                              | 1 MILE              | 3 MILES               | 5 MILES               |
|-----------------------------------------|---------------------|-----------------------|-----------------------|
| Total Population                        | 21,798              | 104,764               | 190,049               |
| Average Age                             | 36                  | 36                    | 37                    |
| Average Age (Male)                      | 35                  | 35                    | 36                    |
| Average Age (Female)                    | 37                  | 37                    | 38                    |
|                                         |                     |                       |                       |
|                                         |                     |                       |                       |
| HOUSEHOLDS & INCOME                     | 1 MILE              | 3 MILES               | 5 MILES               |
| HOUSEHOLDS & INCOME<br>Total Households | <b>1 MILE</b> 5,186 | <b>3 MILES</b> 25,665 | <b>5 MILES</b> 50,866 |
|                                         |                     |                       |                       |
| Total Households                        | 5,186               | 25,665                | 50,866                |