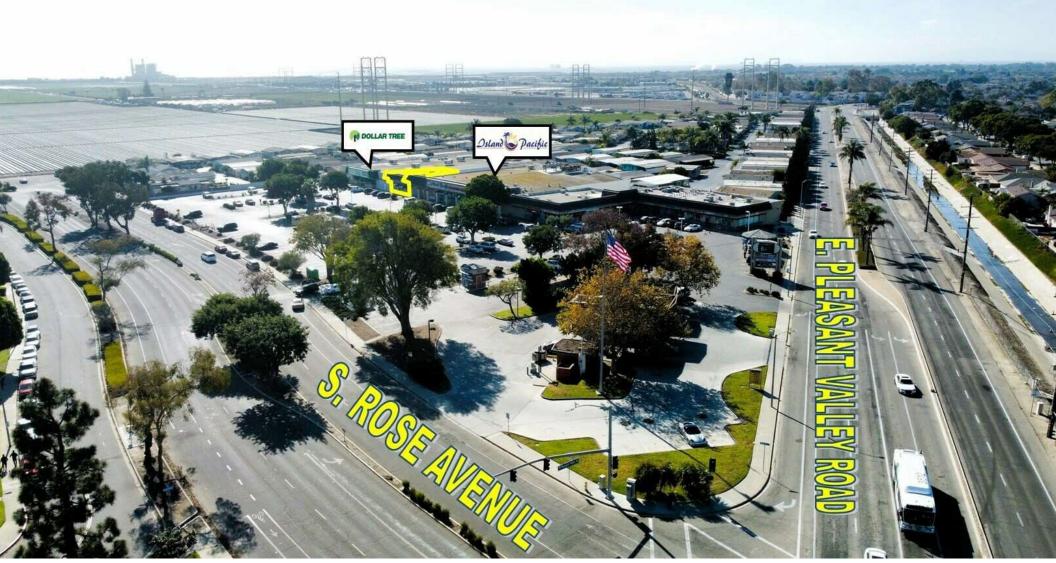

### LOCATION MAP

4751 S ROSE AVE | OXNARD, CA 93033

**BROCHURE | PAGE 6** 

CBM makes no warranties or guarantees as to the accuracy of the information provided herein, it has been obtained from sources considered credible, however, it has not been verified. The information contained herein is subject to errors and omissions and is subject to change without notice. Any and all projections, opinions, assumptions, and/or estimates provided are for the purposes of example and may not represent actual performance of this property. CBM is performing acts that require a real estate license. CA Real Estate Brokers Lic # 02130240