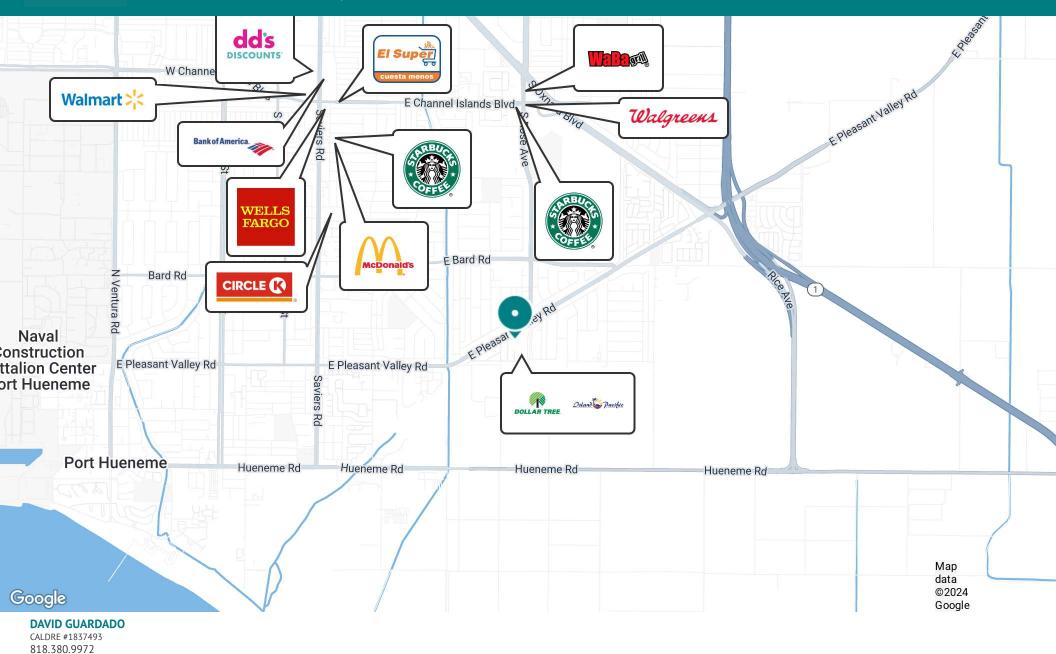

### LOCATION MAP

4751 S ROSE AVE | OXNARD, CA 93033

**BROCHURE | PAGE 6** 

CBM makes no warranties or guarantees as to the accuracy of the information provided herein, it has been obtained from sources considered credible, however, it has not been verified. The information contained herein is subject to errors and omissions and is subject to change without notice. Any and all projections, opinions, assumptions, and/or estimates provided are for the purposes of example and may not represent actual performance of this property. CBM is performing acts that require a real estate license. CA Real Estate Brokers Lic # 02130240