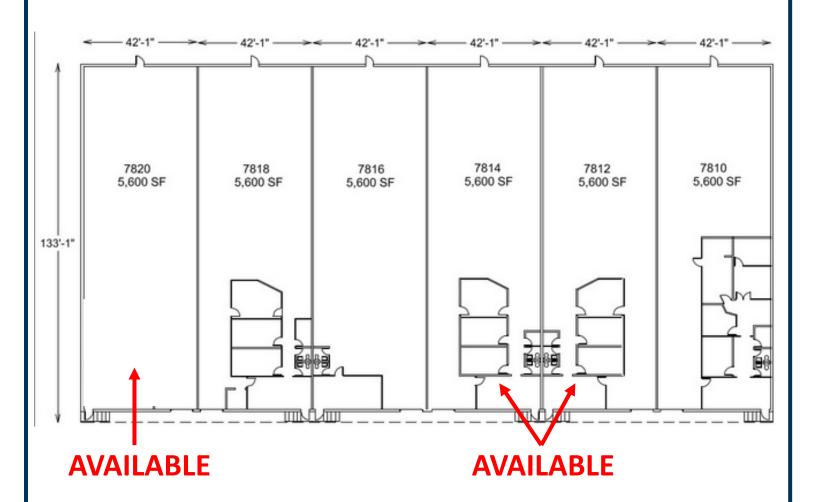

## 7810 Tyner Street- University Area Flex Space For Lease

## **Property Highlights**

Total Available: 16,800 SF

Maximum Contiguous:11,200 SF

•Lease Rate: \$8.95/SF NNN

CAM: \$1.30/SFClear Height: 13'

Dock door available

 Direct access to site from University City Blvd.

1/2 mile from I-85/UniversityCity Boulevard interchange

 Across from Belgate Shopping Center, home of Ikea, and 500,000 SF of retail

Roger Cobb 704.343.2637 roger@selwynpropertygroup.com