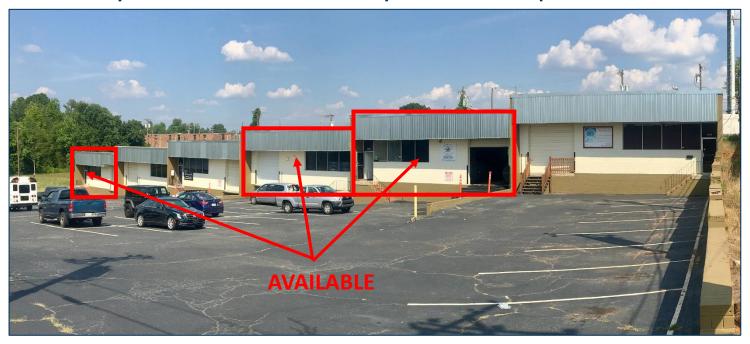

## **Property Highlights**

Total Available: 16,800 SF

Maximum Contiguous:11,200 SF

•Lease Rate: \$8.95/SF NNN

CAM: \$1.30/SFClear Height: 13'

Dock door available

 Direct access to site from University City Blvd.

## 7810 Tyner Street- University Area Flex Space For Lease

- 1 Dock Door In Each Suite
  - 13' Clear Height

Roger Cobb 704.343.2637 roger@selwynpropertygroup.com