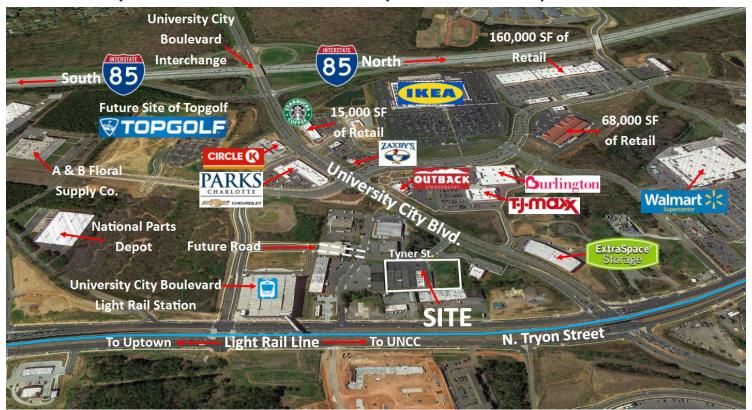

1/2 mile from I-85/UniversityCity Boulevard interchange

 Across from Belgate Shopping Center, home of Ikea, and 500,000 SF of retail

Roger Cobb 704.343.2637 roger@selwynpropertygroup.com