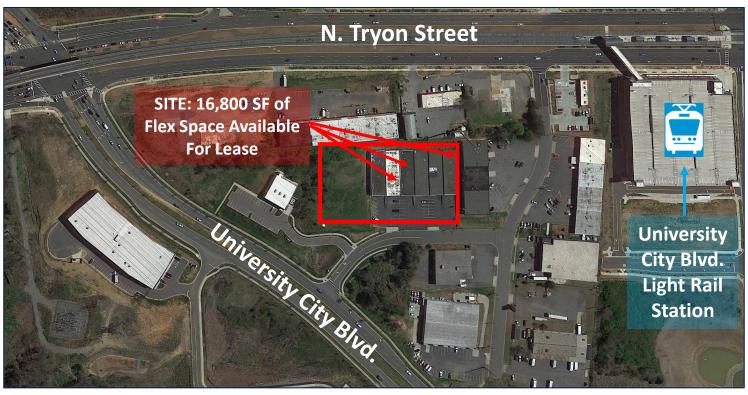

## **Property Highlights**

Total Available: 16,800 SF

Maximum Contiguous:11,200 SF

•Lease Rate: \$8.95/SF NNN

CAM: \$1.30/SFClear Height: 13'

Dock door available

 Direct access to site from University City Blvd.

1/2 mile from I-85/UniversityCity Boulevard interchange

 Across from Belgate Shopping Center, home of Ikea, and 500,000 SF of retail

Roger Cobb 704.343.2637 roger@selwynpropertygroup.com