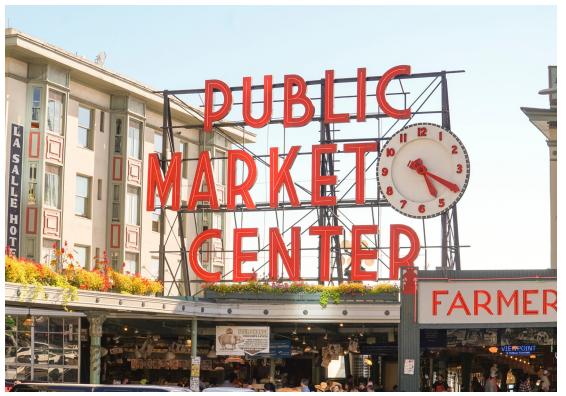

# 1ST + UNION THE ARCADE BUILDING

- The Arcade Building is an iconic Pike Place Market landmark consisting of 79 residential units and 49,000 SF of retail
- 2,837 SF of retail or cafe space available with storefront visibility on 1st Avenue and Union Street
- Prime corner location
- Adjacent to the Four Seasons Hotel and Residences and Seattle Art Museum
- This highly walkable location is steps away from the entrance to the Pike Place Market and the \$700M Seattle Waterfront Transformation opening Fall 2024
- Over 18,000 residents in the immediate Pike Place/ Waterfront neighborhood
- Over 6 hotels within walking distance of the site: Thompson Hotel, Inn at the Market, The Charter Hotel, The State Hotel, The Alexis, and The Pali Hotel
- Available immediately, call for rates

#### FIRST + UNION