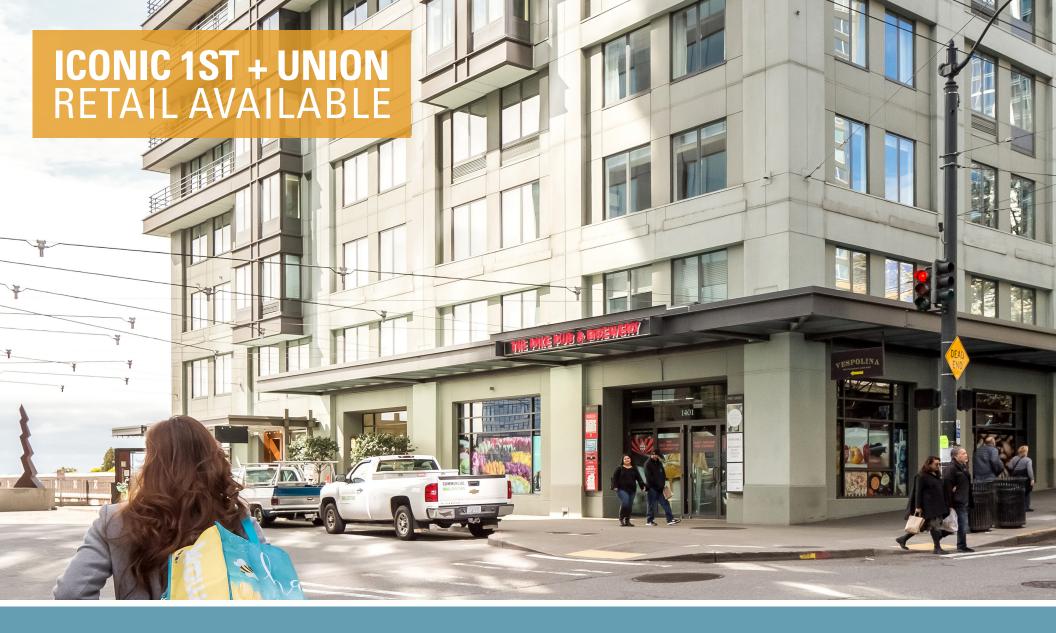

# 1ST + UNION THE ARCADE BUILDING

- The Arcade Building is an iconic Pike Place Market landmark consisting of 79 residential units and 49,000 SF of retail
- 2,837 SF of retail or cafe space available with storefront visibility on 1st Avenue and Union Street
- Prime corner location
- Adjacent to the Four Seasons Hotel and Residences and Seattle Art Museum
- This highly walkable location is steps away from the entrance to the Pike Place Market and the \$700M Seattle Waterfront Transformation opening Fall 2024
- Over 18,000 residents in the immediate Pike Place/ Waterfront neighborhood
- Over 6 hotels within walking distance of the site: Thompson Hotel, Inn at the Market, The Charter Hotel, The State Hotel, The Alexis, and The Pali Hotel
- Available immediately, call for rates