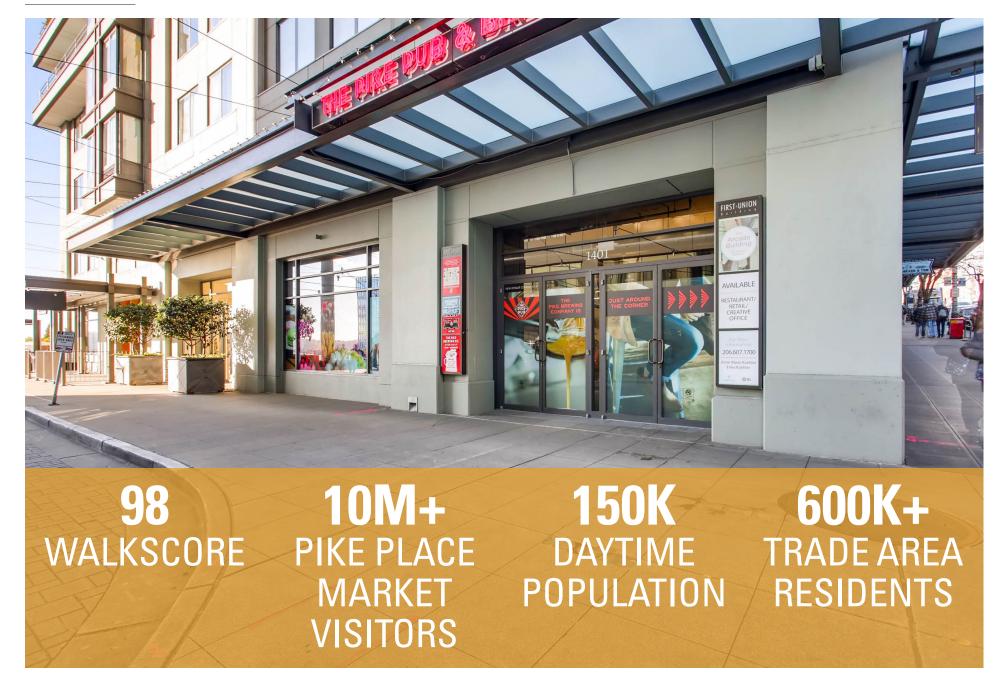

# 1ST + UNION THE ARCADE BUILDING

- The Arcade Building is an iconic Pike Place Market landmark consisting of 79 residential units and 49,000 SF of retail
- 2,837 SF of retail or cafe space available with storefront visibility on 1st Avenue and Union Street
- Prime corner location
- Adjacent to the Four Seasons Hotel and Residences and Seattle Art Museum
- This highly walkable location is steps away from the entrance to the Pike Place Market and the \$700M Seattle Waterfront Transformation opening Fall 2024
- Over 18,000 residents in the immediate Pike Place/ Waterfront neighborhood
- Over 6 hotels within walking distance of the site: Thompson Hotel, Inn at the Market, The Charter Hotel, The State Hotel, The Alexis, and The Pali Hotel
- Available immediately, call for rates