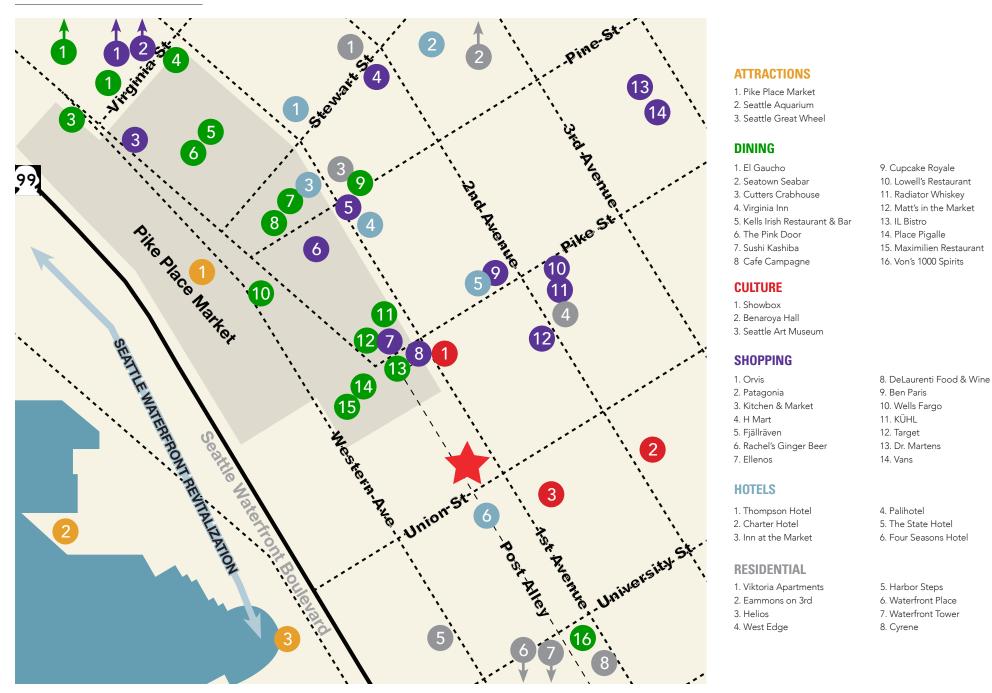

Building is an iconic Pike Place Market landmark consisting of 79 residential units and 49,000 SF of retail
- 2,837 SF of retail or cafe space available with storefront visibility on 1st Avenue and Union Street
- Prime corner location
- Adjacent to the Four Seasons Hotel and Residences and Seattle Art Museum
- This highly walkable location is steps away from the entrance to the Pike Place Market and the \$700M Seattle Waterfront Transformation opening Fall 2024
- Over 18,000 residents in the immediate Pike Place/ Waterfront neighborhood
- Over 6 hotels within walking distance of the site: Thompson Hotel, Inn at the Market, The Charter Hotel, The State Hotel, The Alexis, and The Pali Hotel
- Available immediately, call for rates





#### FIRST + UNION









#### FIRST + UNION SITE MAP



#### 1<sup>ST</sup> AVENUE



#### FOR MORE INFORMATION PLEASE CONTACT:

## TRACY CORNELL

tracyc@gibraltarusa.com 206.948.0630

# LAURA MILLER

laura@gibraltarusa.com 206.351.3573



This information has been obtained from sources believed reliable. No guarantee, warranty or representation, express or implied, is made as to the accuracy of the information contained herein, and same is submitted subject to errors, omissions, change of price, rental or other conditions withdrawal without notice, and to any special listing conditions, imposed by our principals. Any projections, opinions, assumptions or estimates used are for example only and do not represent the current or future performance of the property.