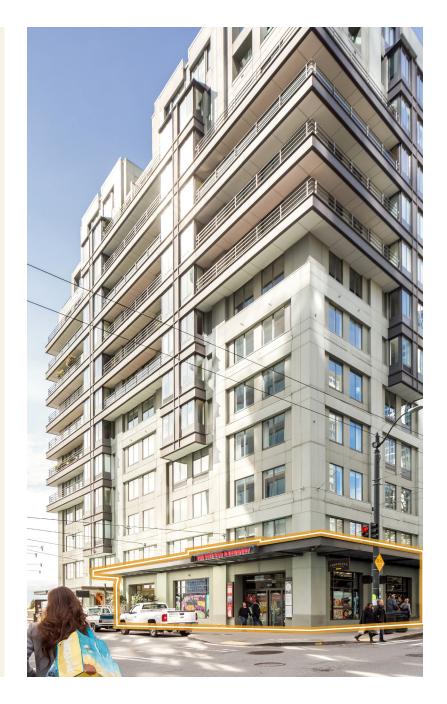

# 1ST + UNION THE ARCADE BUILDING

- The Arcade Building is an iconic Pike Place Market landmark consisting of 79 residential units and 49,000 SF of retail
- 2,837 SF of retail or cafe space available with storefront visibility on 1st Avenue and Union Street
- Prime corner location
- Adjacent to the Four Seasons Hotel and Residences and Seattle Art Museum
- This highly walkable location is steps away from the entrance to the Pike Place Market and the \$700M Seattle Waterfront Transformation opening Fall 2024
- Over 18,000 residents in the immediate Pike Place/ Waterfront neighborhood
- Over 6 hotels within walking distance of the site: Thompson Hotel, Inn at the Market, The Charter Hotel, The State Hotel, The Alexis, and The Pali Hotel
- Available immediately, call for rates