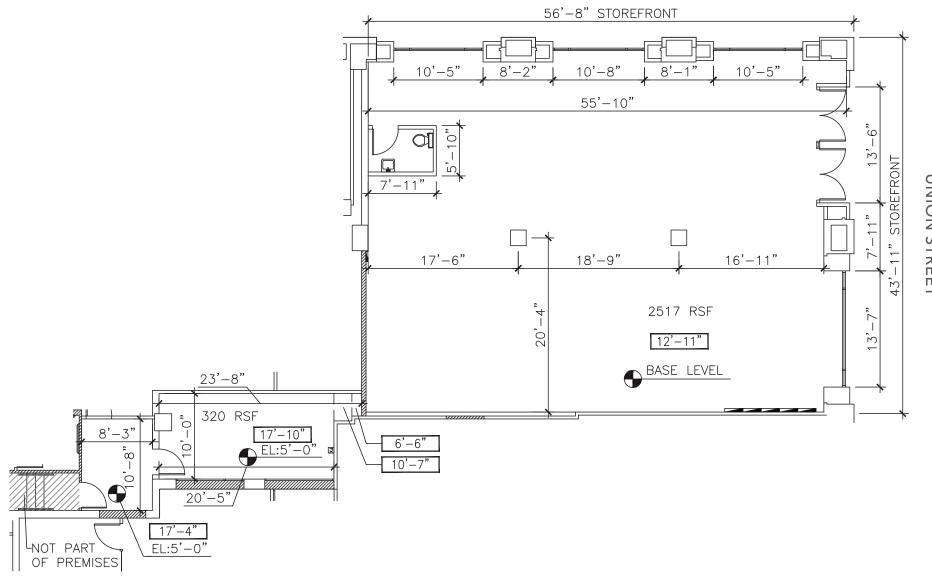

# 1ST + UNION THE ARCADE BUILDING

- The Arcade Building is an iconic Pike Place Market landmark consisting of 79 residential units and 49,000 SF of retail
- 2,837 SF of retail or cafe space available with storefront visibility on 1st Avenue and Union Street
- Prime corner location
- Adjacent to the Four Seasons Hotel and Residences and Seattle Art Museum
- This highly walkable location is steps away from the entrance to the Pike Place Market and the \$700M Seattle Waterfront Transformation opening Fall 2024
- Over 18,000 residents in the immediate Pike Place/ Waterfront neighborhood
- Over 6 hotels within walking distance of the site: Thompson Hotel, Inn at the Market, The Charter Hotel, The State Hotel, The Alexis, and The Pali Hotel
- Available immediately, call for rates

#### FIRST + UNION

#### 1<sup>ST</sup> AVENUE