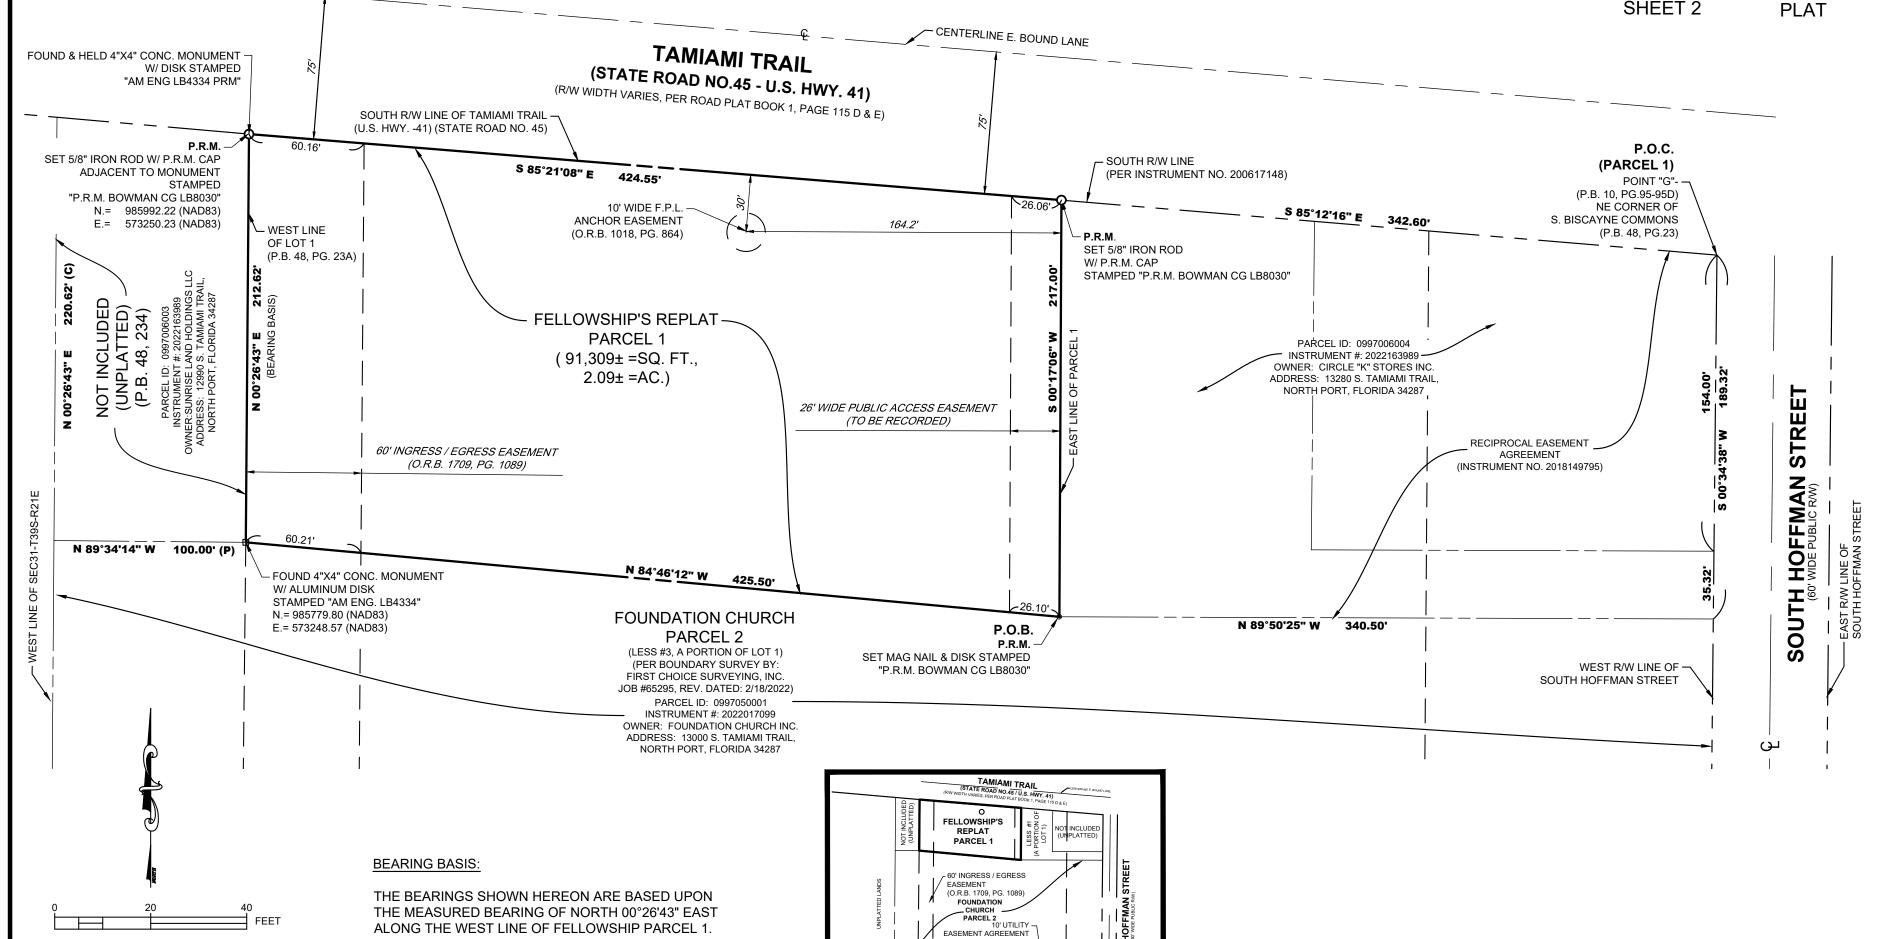

#### LEGAL DESCRIPTION

COMMENCE AT A POINT ON THE SOUTH RIGHT OF WAY LINE OF US HWY 41 & THE WEST RIGHT OF WAY LINE OF HOFFMAN STREET DESIGNATED AS POINT "G" ON THE PLAT OF PORT CHARLOTTE SUBDIVISION AS RECORDED IN PLAT BOOK 48 PAGE 23A. SARASOTA COUNTY RECORDS AND THENCE RUN SOUTH 00°34'38" WEST ALONG THE WEST RIGHT OF WAY LINE OF SOUTH HOFFMAN STREET189.32 FEET; THENCE NORTH 89°50'25" WEST 340.50 FEET TO THE POINT OF BEGINNING; THENCE NORTH 84°46'12" WEST 425.50 FEET TO THE WEST LINE OF LOT 1, SOUTH BISCAYNE BAY COMMONS; THENCE NORTH 00°26'43" EAST ALONG SAID LINE 212.62 FEET TO THE SOUTH RIGHT OF WAY LINE OF SOUTH TAMIAMI TRAIL (STATE ROAD NO.45 / U.S. HIGHWAY 41); THENCE SOUTH 85°21'08" EAST ALONG SAID LINE 424.55 FEET TO THE NORTHWEST CORNER OF THE PARCEL NUMBER 00997006004 RECORDED IN INSTRUMENT 2006217148, SARASOTA COUNTY RECORDS; THENCE SOUTH 00°17'06" WEST ALONG SAID LINE 217.00 FEET TO THE POINT OF BEGINNING. DESCRIBED PARCEL CONTAINS 2.09 ACRES OF LAND, MORE OR LESS.

#### **SURVEYOR'S NOTES**

- 1. THE BEARINGS SHOWN HEREON ARE BASED UPON THE MEASURED BEARING OF NORTH 00°26'43" EAST ALONG THE WEST LINE OF FELLOWSHIP PARCEL 1
- 2. THE ELEVATIONS REFER TO THE NORTH AMERICAN VERTICAL DATUM OF 1988 (N.A.V.D. 88) AND ARE BASED UPON THE FOLLOWING PUBLISHED N.G.S. BENCHMARK "AG1868" (FOUND 4"X4" CONC. MONUMENT WITH BRASS DISK STAMPED "AG1868"), PUBLISHED ELEVATION = 6.54' (N.A.V.D. 88) NORTHING = 986260.09 EASTING = 570072.79
- 3. STATE PLANE COORDINATES SHOWN HEREON REFER TO FLORIDA WEST, NORTH AMERICAN DATUM OF 1983 (1990 ADJUSTMENT).

#### **LEGEND**

THIS MAP IS INTENDED TO BE DISPLAYED AT A SCALE OF 1" = 40'

| P.O.C.   | POINT OF COMMENCEMENT        |   | FOUND 4" x 4" CONCRETE MONUMENT   |
|----------|------------------------------|---|-----------------------------------|
| P.O.B.   | POINT OF BEGINNING           |   |                                   |
| P.T.     | POINT OF TANGENCY            | 0 | SET 5/8" IRON ROD AND CAP STAMPED |
| P.C.     | PONT OF CURVATURE            |   | "BOWMAN CG LB 8030 PRM"           |
| SEC      | SECTION                      |   |                                   |
| T29S     | TOWNSHIP 29 SOUTH            | ⊚ | SET NAIL AND DISK STAMPED         |
| R16E     | RANGE 16 EAST                |   | "BOWMAN CG LB 8030"               |
| <u>မ</u> | CENTERLINE                   |   |                                   |
| Δ        | CENTRAL ANGLE OF CURVE       |   | PLAT LIMITS                       |
| CH       | CHORD OF CURVE               |   |                                   |
| ID.      | IDENTIFICATION               | — | — — — — — EXISTING EASEMENT       |
| L        | ARC LENGTH OF CURVE          |   |                                   |
| LB       | LICENSED BUSINESS            |   | — — — EXISTING RIGHT-OF-WAY LINE  |
| NR       | NON-RADIAL                   |   |                                   |
| O.R.B.   | OFFICIAL RECORDS BOOK        |   | — — CENTERLINE                    |
| P.B.     | PLAT BOOK                    |   |                                   |
| PG.      | PAGE                         |   |                                   |
| PRM      | PERMANENT REFERENCE MONUMENT |   |                                   |
| R        | RADIUS OF CURVE              |   |                                   |
|          |                              |   |                                   |

THE MEASURED BEARING OF NORTH 00°26'43" EAST ALONG THE WEST LINE OF FELLOWSHIP PARCEL 1.