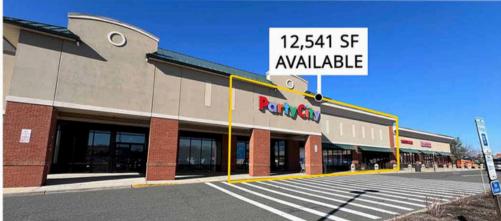

## 1,100 SF; 2,000 SF; 4,500 SF; 8,843 SF; & 12,541 SF

Join Wegmans, Home Depot, Jos A Bank, Rita's Ice, European Wax Center, Great Clips, Woof Gang, Chick-fil-A (coming soon), and others.

Within a 10 minute drive time of the subject site, there are 53,608 employees and 64,400 people with an Average Household Income of \$169,000!