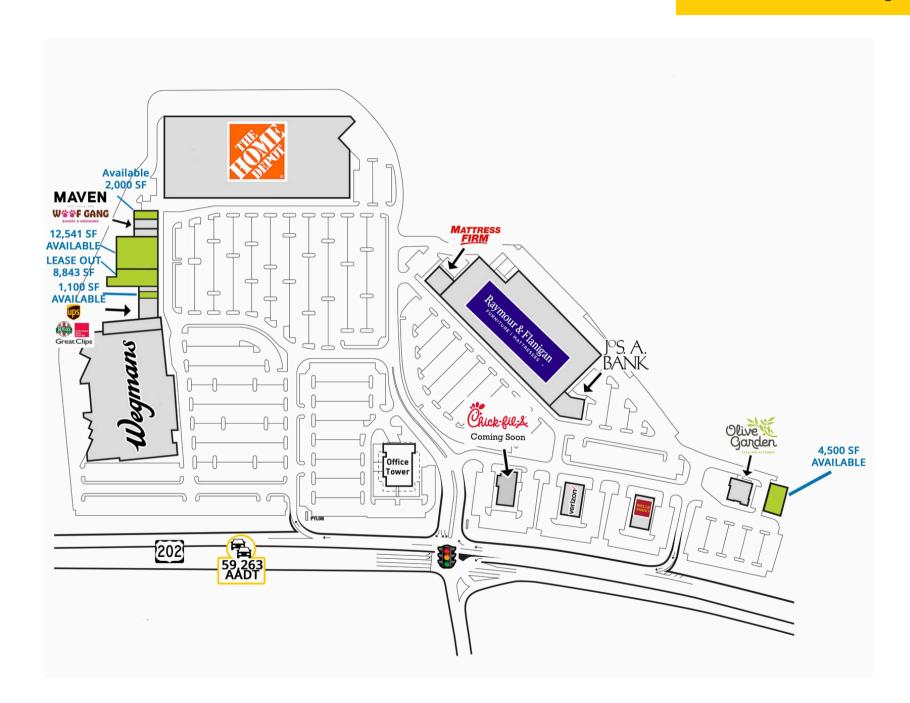

AVAILABLE:

## 1,100 SF; 2,000 SF; 4,500 SF; 8,843 SF; & 12,541 SF

Join Wegmans, Home Depot, Jos A Bank, Rita's Ice, European Wax Center, Great Clips, Woof Gang, Chick-fil-A (coming soon), and others.

Within a 10 minute drive time of the subject site, there are 53,608 employees and 64,400 people with an Average Household Income of \$169,000!

Seeking restaurants, shoe store, apparel, jewelry, card and gifts store, children's accessories, beauty supplies, med spa, and massage therapy.

\*Per Placer a.i.

| Demographics | 1 Mile    | 3 Miles   | 5 Miles   |
|--------------|-----------|-----------|-----------|
| Population:  | 8,985     | 44,262    | 108,156   |
| HH Income:   | \$192,750 | \$175,788 | \$170,580 |
| Daytime Pop  | 8,466     | 53,069    | 125,984   |
| Total GLA    |           |           |           |