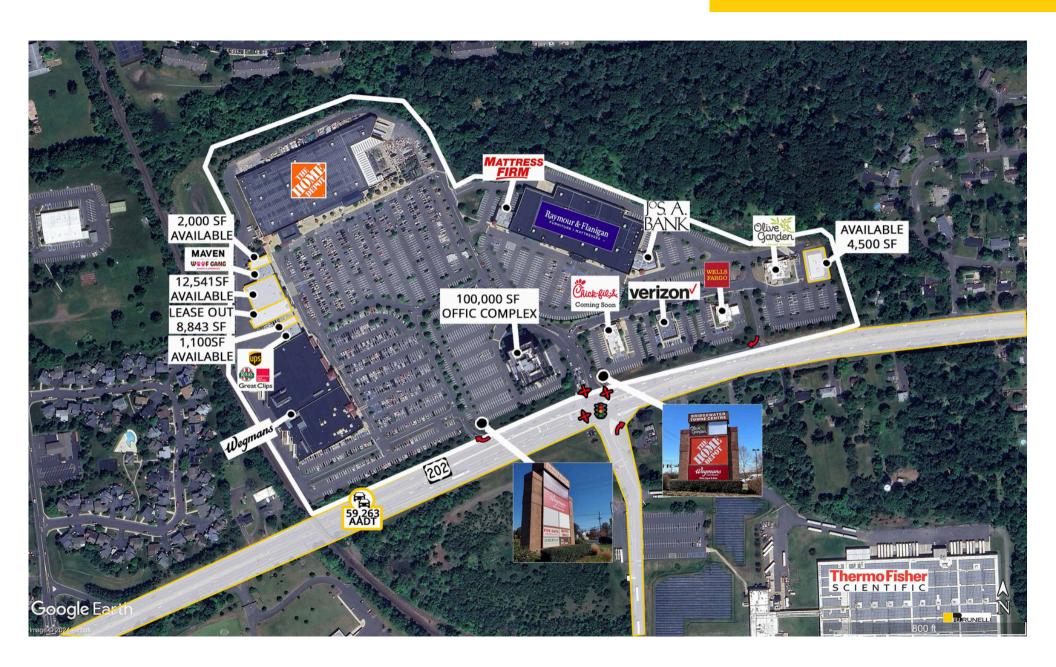

AVAILABLE:

## 1,100 SF; 2,000 SF; 4,500 SF; 8,843 SF; & 12,541 SF

Join Wegmans, Home Depot, Jos A Bank, Rita's Ice, European Wax Center, Great Clips, Woof Gang, Chick-fil-A (coming soon), and others.

Within a 10 minute drive time of the subject site, there are 53,608 employees and 64,400 people with an Average Household Income of \$169,000!

Located at a traffic signal on Route 202 with traffic counts of 59,263 cars per day!

Estimated NNN: Taxes Approx. \$2.53/SF and CAM/Insurance Approx. \$3.27/SF.

The Bridgewater Towne Centre received 3.2 million visits in the last 12 months.\*

Seeking restaurants, shoe store, apparel, jewelry, card and gifts store, children's accessories, beauty supplies, med spa, and massage therapy.

\*Per Placer a.i.

| Demographics | 1 Mile    | 3 Miles   | 5 Miles   |
|--------------|-----------|-----------|-----------|
| Population:  | 8,985     | 44,262    | 108,156   |
| HH Income:   | \$192,750 | \$175,788 | \$170,580 |
| Daytime Pop  | 8,466     | 53,069    | 125,984   |
| Total GLA    |           |           |           |