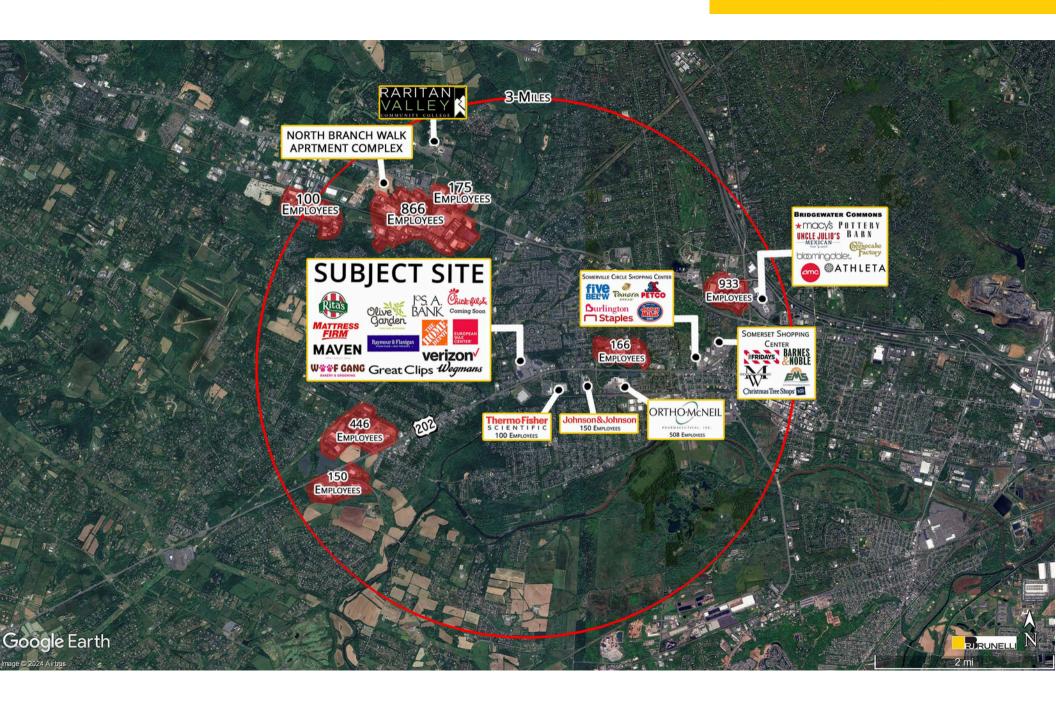

## 1,100 SF; 2,000 SF; 4,500 SF; 8,843 SF; & 12,541 SF

Join Wegmans, Home Depot, Jos A Bank, Rita's Ice, European Wax Center, Great Clips, Woof Gang, Chick-fil-A (coming soon), and others.

Within a 10 minute drive time of the subject site, there are 53,608 employees and 64,400 people with an Average Household Income of \$169,000!

Seeking restaurants, shoe store, apparel, jewelry, card and gifts store, children's accessories, beauty supplies, med spa, and massage therapy.

\*Per Placer a.i.

| Demographics | 1 Mile    | 3 Miles   | 5 Miles   |
|--------------|-----------|-----------|-----------|
| Population:  | 8,985     | 44,262    | 108,156   |
| HH Income:   | \$192,750 | \$175,788 | \$170,580 |
| Daytime Pop  | 8,466     | 53,069    | 125,984   |
| Total GLA    |           |           |           |