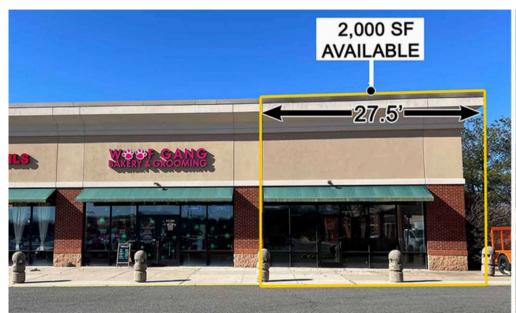

## 1,100 SF; 2,000 SF; 4,500 SF; 8,843 SF; & 12,541 SF

Join Wegmans, Home Depot, Jos A Bank, Rita's Ice, European Wax Center, Great Clips, Woof Gang, Chick-fil-A (coming soon), and others.

Within a 10 minute drive time of the subject site, there are 53,608 employees and 64,400 people with an Average Household Income of \$169,000!