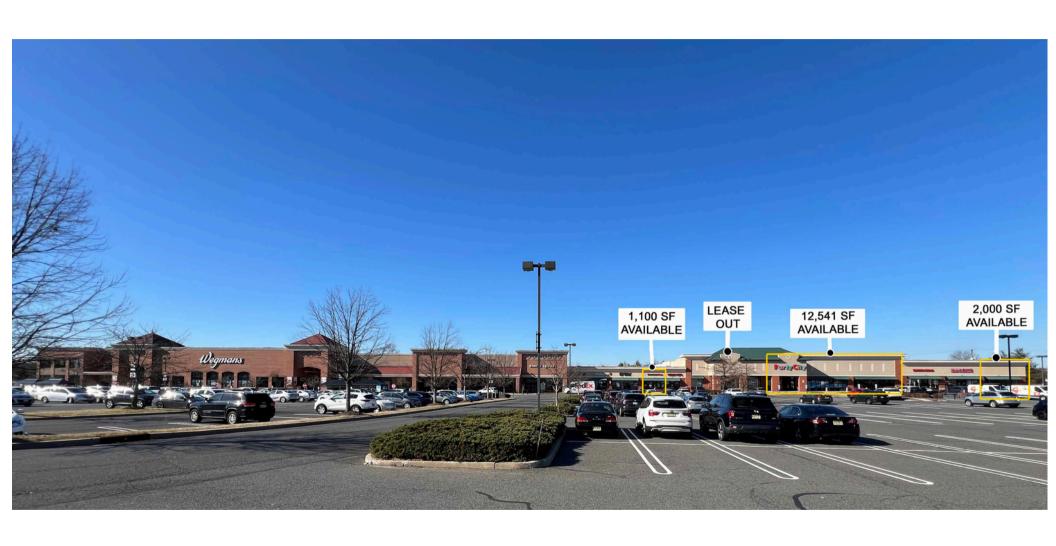

AVAILABLE:

## 1,100 SF; 2,000 SF; 4,500 SF; 8,843 SF; & 12,541 SF

Join Wegmans, Home Depot, Jos A Bank, Rita's Ice, European Wax Center, Great Clips, Woof Gang, Chick-fil-A (coming soon), and others.

Within a 10 minute drive time of the subject site, there are 53,608 employees and 64,400 people with an Average Household Income of \$169,000!