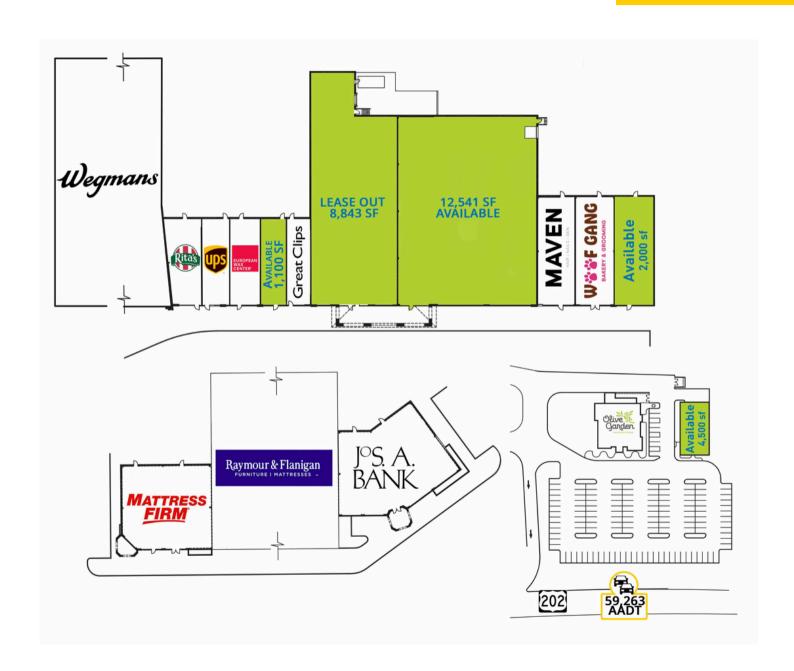

AVAILABLE:

## 1,100 SF; 2,000 SF; 4,500 SF; 8,843 SF; & 12,541 SF

Join Wegmans, Home Depot, Jos A Bank, Rita's Ice, European Wax Center, Great Clips, Woof Gang, Chick-fil-A (coming soon), and others.

Within a 10 minute drive time of the subject site, there are 53,608 employees and 64,400 people with an Average Household Income of \$169,000!

Seeking restaurants, shoe store, apparel, jewelry, card and gifts store, children's accessories, beauty supplies, med spa, and massage therapy.

\*Per Placer a.i.

| Demographics | 1 Mile    | 3 Miles   | 5 Miles   |
|--------------|-----------|-----------|-----------|
| Population:  | 8,985     | 44,262    | 108,156   |
| HH Income:   | \$192,750 | \$175,788 | \$170,580 |
| Daytime Pop  | 8,466     | 53,069    | 125,984   |
| Total GLA    |           |           |           |