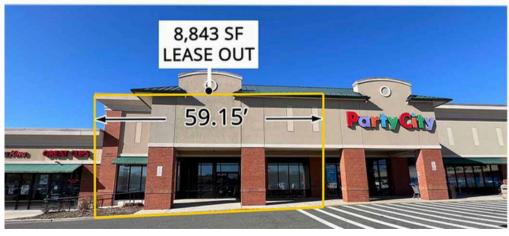

## 1,100 SF; 2,000 SF; 4,500 SF; 8,843 SF; & 12,541 SF

Join Wegmans, Home Depot, Jos A Bank, Rita's Ice, European Wax Center, Great Clips, Woof Gang, Chick-fil-A (coming soon), and others.

Within a 10 minute drive time of the subject site, there are 53,608 employees and 64,400 people with an Average Household Income of \$169,000!