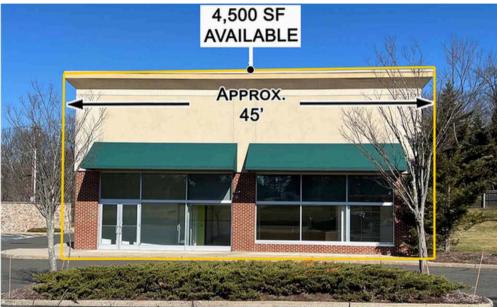

## 1,100 SF; 2,000 SF; 4,500 SF; 8,843 SF; & 12,541 SF

Join Wegmans, Home Depot, Jos A Bank, Rita's Ice, European Wax Center, Great Clips, Woof Gang, Chick-fil-A (coming soon), and others.

Within a 10 minute drive time of the subject site, there are 53,608 employees and 64,400 people with an Average Household Income of \$169,000!