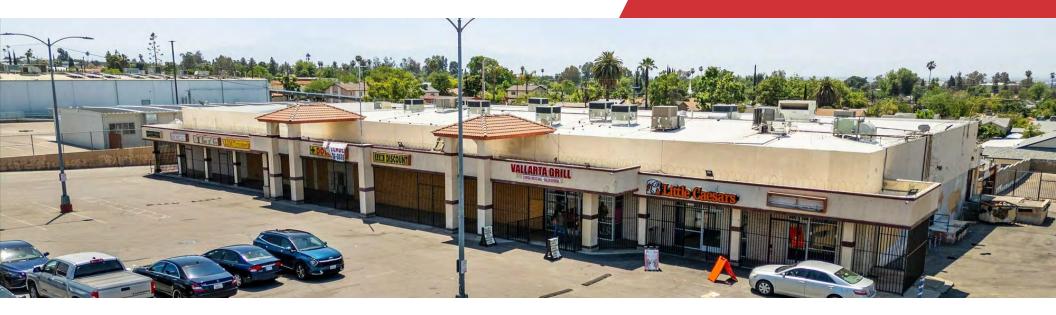

# Columbus Square Center

1007 - 1023 Columbus Street Bakersfield, California 93305-1920

### **Property Highlights**

- Join Little Caesars & Vallarta Mexican Grill (SEC Columbus St / River Blvd)
- Directly across Myra A. Noble Elementary School!
- · Large strip plaza with extra parking
- Recent security improvements & more renovations underway
- · Double sided pylon signage available for your business
- (6) Storefronts available 900 to 3,000 SF & (1) 600 SF stand
- \*\*Ask about Free Rent\*\*
- \*\*600 SF Stand Under Pylon Sign Available for Lease as well! \*\*