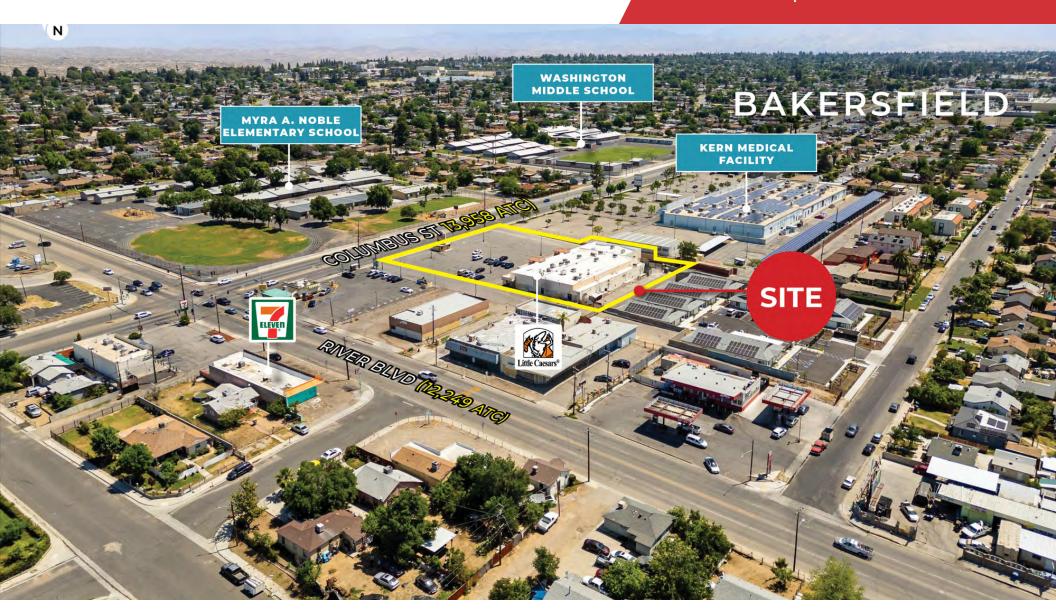

# Columbus Square Center

1007 - 1023 Columbus Street Bakersfield, California 93305-1920

### **Property Highlights**

- Join Little Caesars & Vallarta Mexican Grill (SEC Columbus St / River Blvd)
- Directly across Myra A. Noble Elementary School!
- · Large strip plaza with extra parking
- Recent security improvements & more renovations underway
- · Double sided pylon signage available for your business
- (6) Storefronts available 900 to 3,000 SF & (1) 600 SF stand
- \*\*Ask about Free Rent\*\*
- \*\*600 SF Stand Under Pylon Sign Available for Lease as well! \*\*

### COLUMBUS SQUARE CENTER (1007-1023 COLUMBUS ST. BAKERSFIELD, CA 93305)