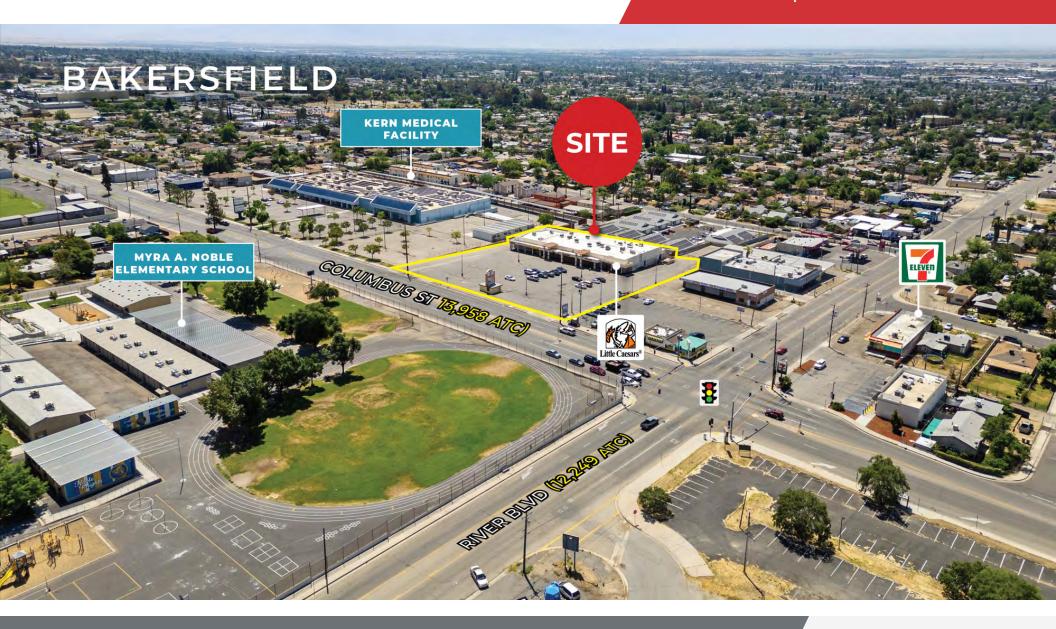

# Columbus Square Center

1007 - 1023 Columbus Street Bakersfield, California 93305-1920

### **Property Highlights**

- Join Little Caesars & Vallarta Mexican Grill (SEC Columbus St / River Blvd)
- Directly across Myra A. Noble Elementary School!
- · Large strip plaza with extra parking
- Recent security improvements & more renovations underway
- · Double sided pylon signage available for your business
- (6) Storefronts available 900 to 3,000 SF & (1) 600 SF stand
- \*\*Ask about Free Rent\*\*
- \*\*600 SF Stand Under Pylon Sign Available for Lease as well! \*\*

### COLUMBUS SQUARE CENTER (1007-1023 COLUMBUS ST. BAKERSFIELD, CA 93305)