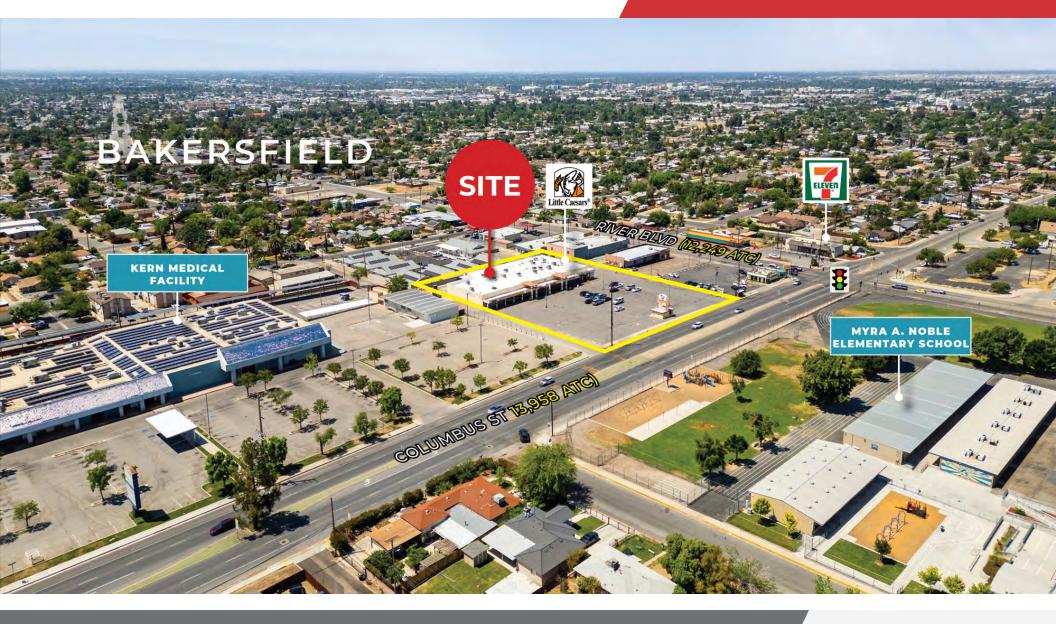

# Columbus Square Center

1007 - 1023 Columbus Street Bakersfield, California 93305-1920

### **Property Highlights**

- Join Little Caesars & Vallarta Mexican Grill (SEC Columbus St / River Blvd)
- Directly across Myra A. Noble Elementary School!
- · Large strip plaza with extra parking
- Recent security improvements & more renovations underway
- · Double sided pylon signage available for your business
- (6) Storefronts available 900 to 3,000 SF & (1) 600 SF stand
- \*\*Ask about Free Rent\*\*
- \*\*600 SF Stand Under Pylon Sign Available for Lease as well! \*\*

### COLUMBUS SQUARE CENTER (1007-1023 COLUMBUS ST. BAKERSFIELD, CA 93305)