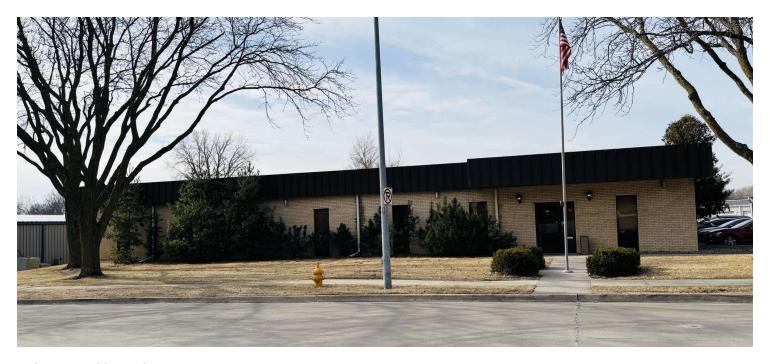

2024 NW 92ND CT CLIVE, IA 50325

#### PROPERTY DESCRIPTION

We are excited to present this newly available office/flex building for sale. Featuring a fully built-out layout, the property offers a blend of perimeter offices and interior office spaces equalling to 20 suites, providing flexibility to suit various business needs. This property is currently fully occupied by various businesses. Perfect for an owner-user.

### PROPERTY HIGHLIGHTS

- Fully Built Out with Offices
- Overhead Door
- Centrally Located
- Ample Parking
- Proximity to Amenities