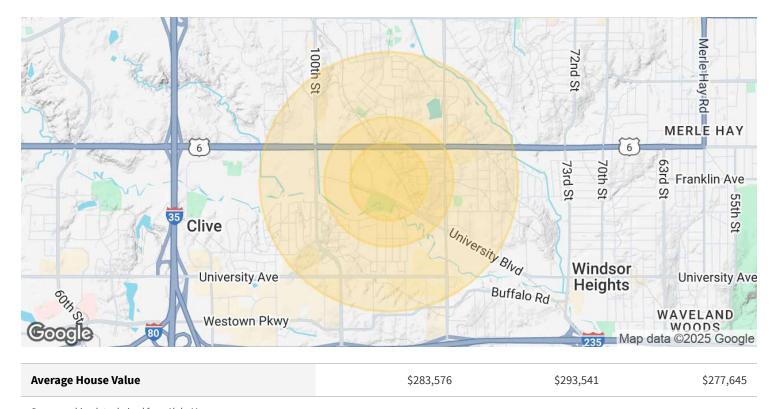

#### **OFFERING SUMMARY**

| Sale Price:    | \$700,000 |
|----------------|-----------|
| Lot Size:      | 29,653 SF |
| Building Size: | 7,070 SF  |

| DEMOGRAPHICS      | 0.3 MILES | 0.5 MILES | 1 MILE   |
|-------------------|-----------|-----------|----------|
| Total Households  | 101       | 635       | 3,681    |
| Total Population  | 267       | 1,575     | 8,615    |
| Average HH Income | \$79,188  | \$93,015  | \$96,925 |

| HOUSEHOLDS & INCOME | 0.3 MILES | 0.5 MILES | 1 MILE   |
|---------------------|-----------|-----------|----------|
| Total Households    | 101       | 635       | 3,681    |
| # of Persons per HH | 2.6       | 2.5       | 2.3      |
| Average HH Income   | \$79,188  | \$93,015  | \$96,925 |