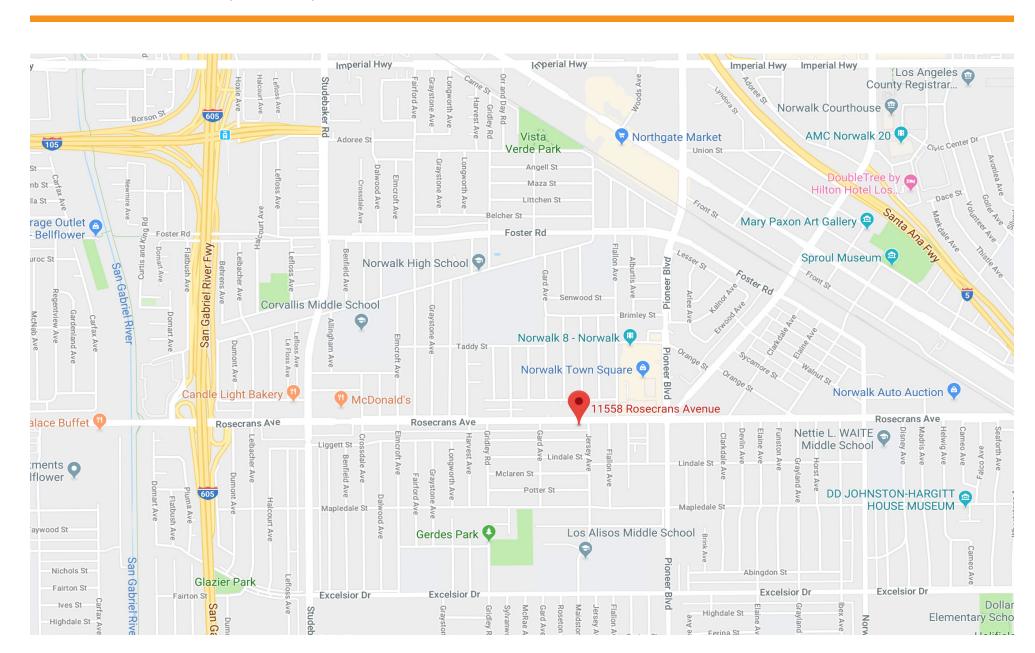

ts

These materials are based on information and content provided by others, which we believe are accurate. No guarantee, warranty or representation is made by Commercial Asset Group, Inc. or its personnel. All interested parties must independently verify accuracy and completeness. As well, any projections, assumptions, opinion, or estimates are used for example only and do not represent the current or future performance of the identified property. Your tax, financial, legal and toxic substance advisors should conduct a careful investigation of the property and its suitability for your needs, including land use limitations. The property is subject to prior lease, sale, change in price, or withdrawal from the market without notice.



### **MAP**

11558 ROSECRANS AVENUE, NORWALK, CA 90650





# **AERIAL**

11558 ROSECRANS AVENUE, NORWALK, CA 90650





## **DEMOGRAPHICS**

11558 ROSECRANS AVENUE, NORWALK, CA 90650



| Population |                        | 1 Mile    | 2 Mile    | 3 Mile    |
|------------|------------------------|-----------|-----------|-----------|
|            | 2018 Total Population: | 40,733    | 127,334   | 237,378   |
|            | 2023 Population:       | 41,298    | 129,016   | 241,201   |
|            | Pop Growth 2018-2023:  | 1.39%     | 1.32%     | 1.61%     |
|            | Average Age:           | 35.70     | 36.40     | 36.80     |
| Households |                        |           |           |           |
|            | 2018 Total Households: | 10,581    | 34,078    | 66,885    |
|            | HH Growth 2018-2023:   | 1.46%     | 1.35%