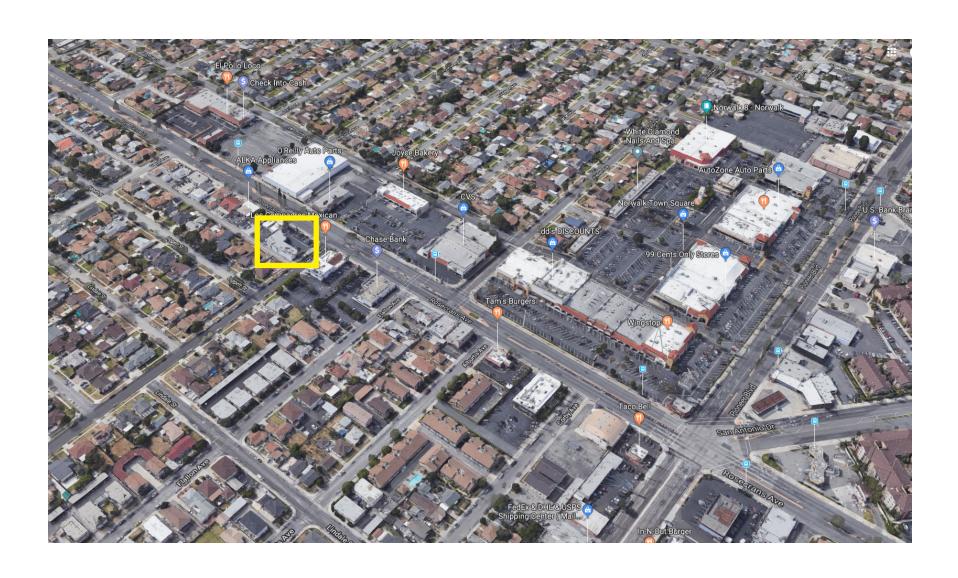

# **AERIAL**

11558 ROSECRANS AVENUE, NORWALK, CA 90650

## ROSECRANS AVENUE JUST OFF PIONEER BOULEVARD

11558 ROSECRANS AVENUE, NORWALK, CA 90650