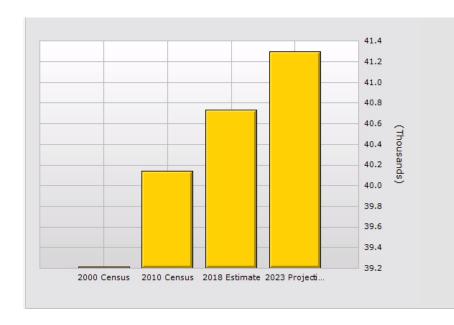

## **DEMOGRAPHICS**

11558 ROSECRANS AVENUE, NORWALK, CA 90650

| Population |                        | 1 Mile    | 2 Mile    | 3 Mile    |
|------------|------------------------|-----------|-----------|-----------|
|            | 2018 Total Population: | 40,733    | 127,334   | 237,378   |
|            | 2023 Population:       | 41,298    | 129,016   | 241,201   |
|            | Pop Growth 2018-2023:  | 1.39%     | 1.32%     | 1.61%     |
|            | Average Age:           | 35.70     | 36.40     | 36.80     |
| Households |                        |           |           |           |
|            | 2018 Total Households: | 10,581    | 34,078    | 66,885    |
|            | HH Growth 2018-2023:   | 1.46%     | 1.35%     | 1.70%     |
|            | Median Household Inc:  | \$61,632  | \$66,070  | \$63,786  |
|            | Avg Household Size:    | 3.80      | 3.70      | 3.50      |
|            | 2018 Avg HH Vehicles:  | 2.00      | 2.00      | 2.00      |
| Housing    |                        |           |           |           |
|            | Median Home Value:     | \$363,973 | \$385,700 | \$427,389 |
|            |                        |           |           |           |
|            |                        |           |           |           |
|            |                        |           |           |           |
|            | Median Year Built:     | 1956      | 1958      | 1961      |
|            |                        |           |           |           |
|            |                        |           |           |           |
|            |                        |           |           |           |