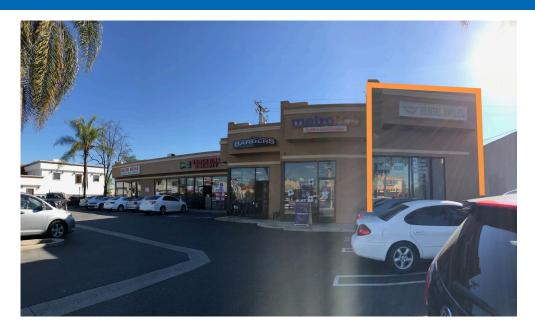

## **Highlights**

- Approximately 890 SFI
- Well Maintained Center
- Easily Accessible Location
- Ample Parking
- Monument Signage Available
- Ideal Location for: Dental or Medical Practice, Tax Services, Staffing Agency, Computer Repair, Nail Salon, Facial, Spa, Massage, Barber Shop, Flower Shop, Ice Cream and More