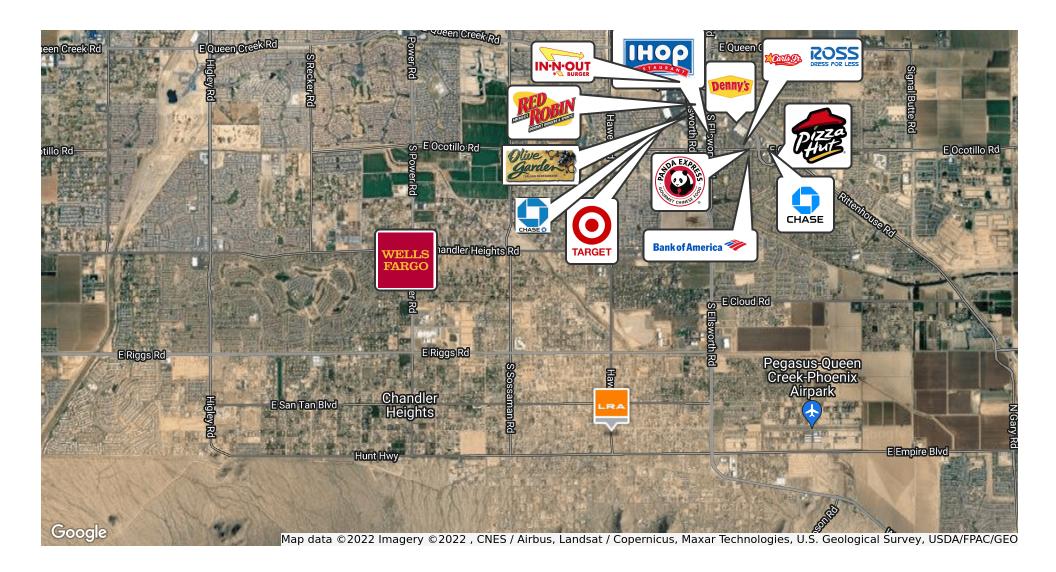

#### **PROPERTY DESCRIPTION**

Great commercial potential on the northeast corner of Hawes and the Hunt Hwy. This 7.89 acre property is in the pathway of new growth and increasing traffic. Featuring Electricity/power, telephone and water access helps this land maximize the endless possibilities that it can achieve.

### **LOCATION DESCRIPTION**

Located at the Northeast corner of Hawes Rd and Hunt Hwy.

### SITE DESCRIPTION

7.89 - 3 acres North East Corner of Hawes and the Hunt Hwy. Right in the pathway of new growth. High traffic area. Great commercial potential.

High traffic and High visibility Growing area Corner lot Priced to Sell