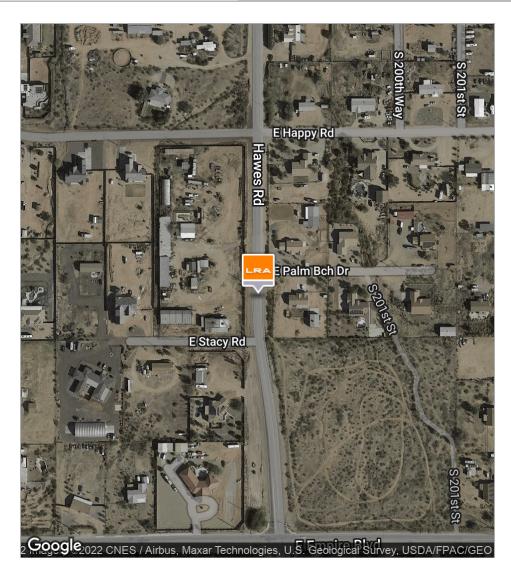

### **LOCATION DESCRIPTION**

Located at the Northeast corner of Hawes Rd and Hunt Hwy.

### SITE DESCRIPTION

7.89 - 3 acres North East Corner of Hawes and the Hunt Hwy. Right in the pathway of new growth. High traffic area. Great commercial potential.

High traffic and High visibility Growing area Corner lot Priced to Sell