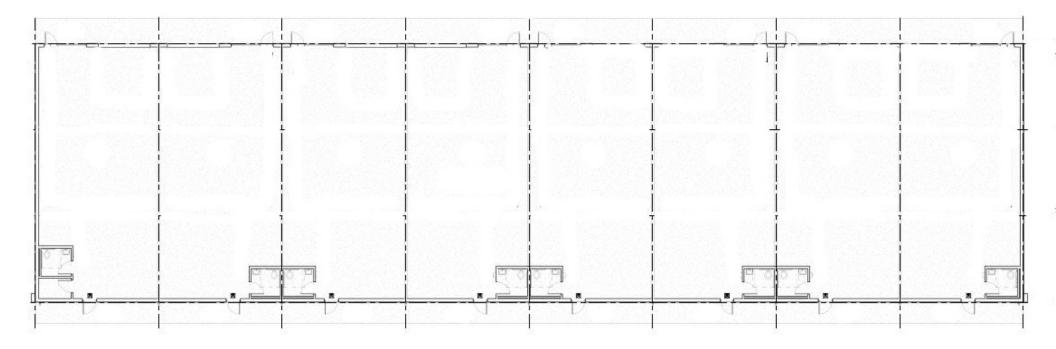

#### **AVAILABLE**

±1,725 - ±8,625 SF

#### **COMMENTS**

- Brand new flex buildings right off Hwy 71
- Each space has a dedicated storefront and roll up door
- Landlord will deliver a demising wall, restroom, and an office
- Access off of Hwy 71 and Price Ln