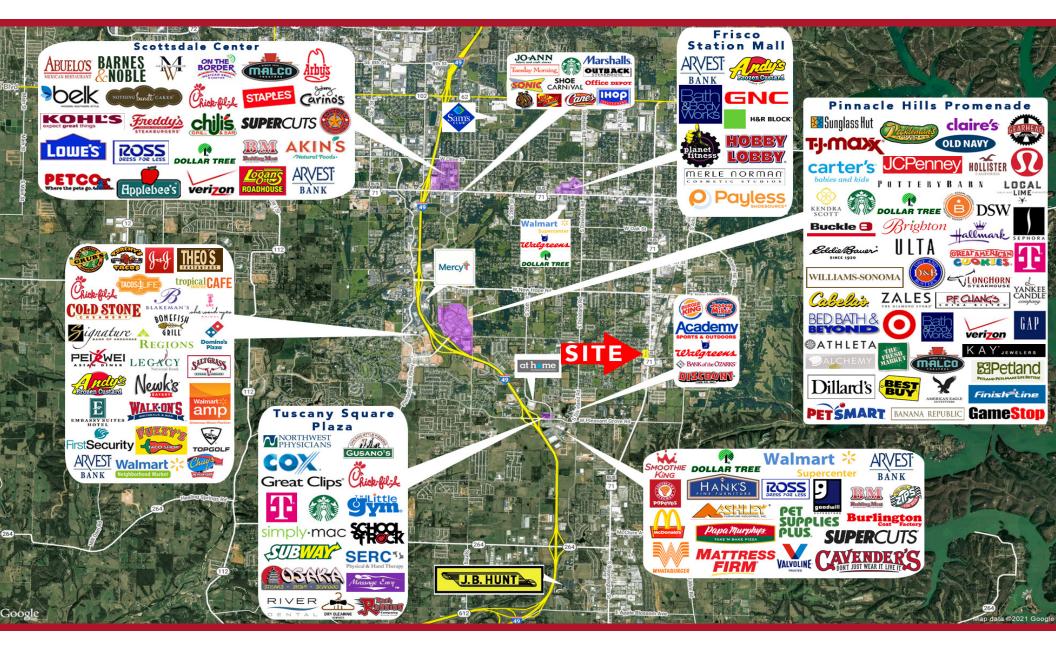

#### **DEMOGRAPHICS**

|                       | 1 MILE   | 3 MILES  | 5 MILES  | 10 MILES |
|-----------------------|----------|----------|----------|----------|
| DAYTIME<br>POPULATION | 9,426    | 46,221   | 91,463   | 260,585  |
| AVERAGE HH<br>INCOME  | \$60,176 | \$79,151 | \$92,839 | \$90,896 |
| TOTAL HH              | 3,138    | 16,405   | 33,881   | 94,076   |

#### TRAFFIC COUNTS

S 8th St - 30,000 VPD W Price Ln - 4,000 VPD

PARTNER | AGENT

O 479.695.8262 | M 479.650.8980
mstrom@kelleycp.com