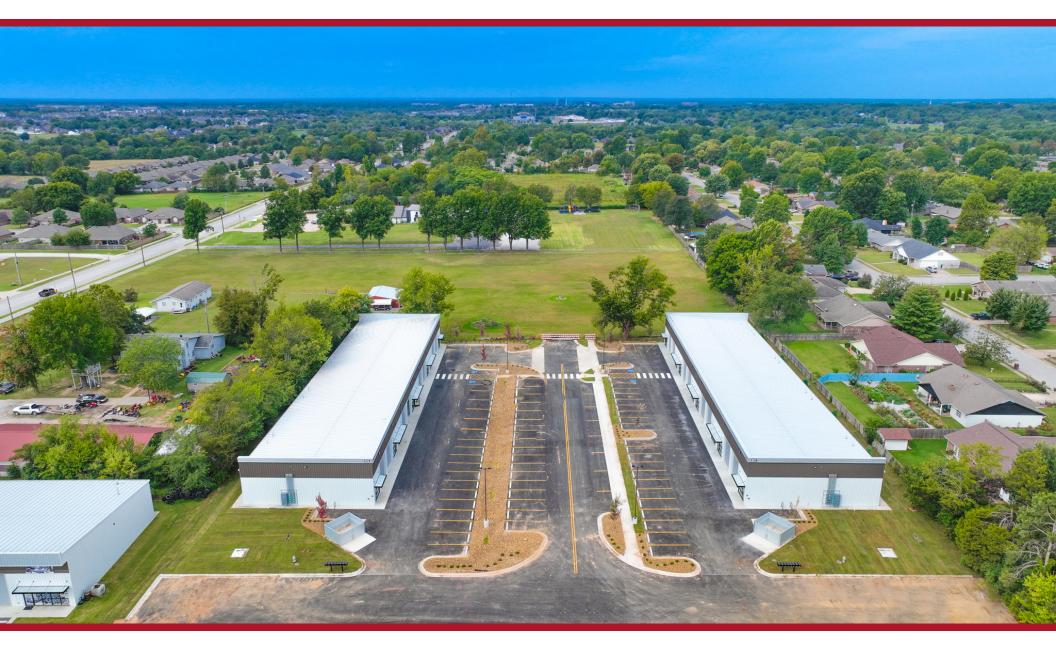

#### **AVAILABLE**

±1,725 - ±8,625 SF

#### **PRICE**

\$14.00 NNN

#### **COMMENTS**

- Brand new flex buildings right off Hwy 71
- Each space has a dedicated storefront and roll up door
- Landlord will deliver a demising wall, restroom, and an office
- Access off of Hwy 71 and Price Ln