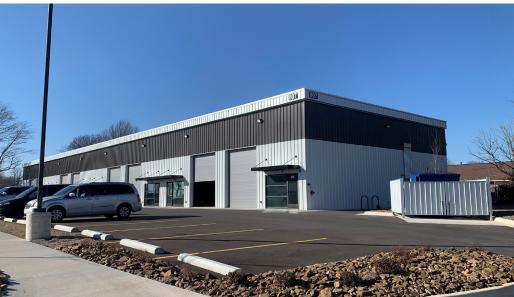

#### **AVAILABLE**

±1,725 - ±8,625 SF

#### **COMMENTS**

- Brand new flex buildings right off Hwy 71
- Each space has a dedicated storefront and roll up door
- Landlord will deliver a demising wall, restroom, and an office
- Access off of Hwy 71 and Price Ln