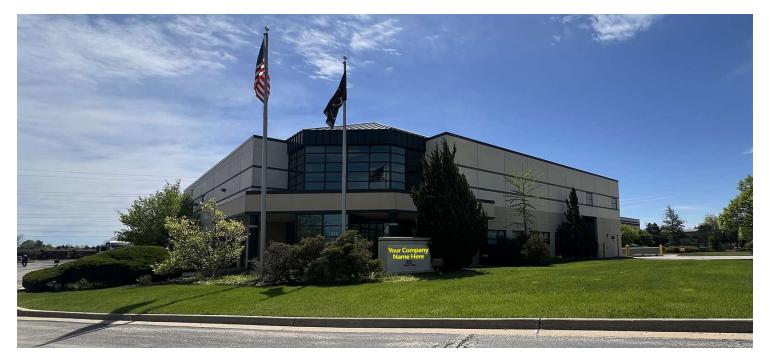

## 933 TOWER ROAD, MUNDELEIN, IL 60060

#### **PROPERTY OVERVIEW**

- 48,009 SF Free-Standing Building (Expandable)
- 10% ± Office Space •
- 4.56 Acre Site
- 24' Clear Height
- 3 Docks

•

- 2 Drive-in Doors
- Full ESFR Sprinkler System
- Heavy Power (3,000 Amps, 480 Volts)
- 72 ± Car Parking (Expandable)
- Potential Outdoor Storage
- Taxes: \$97,910.82 (\$2.04/SF) Sale Price: Subject To Offer