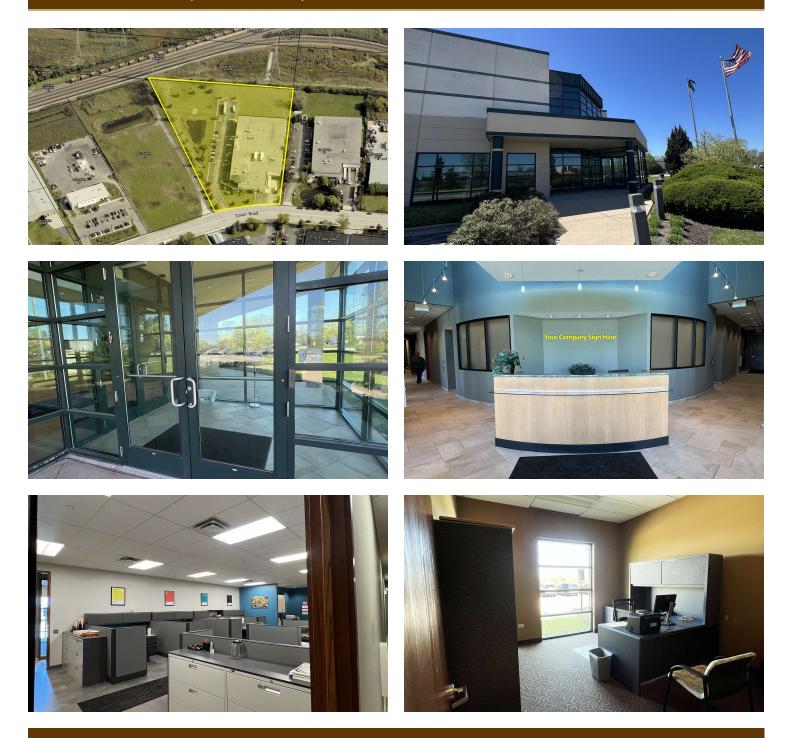

#### **PROPERTY OVERVIEW**

- 48,009 SF Free-Standing Building (Expandable)
- 10% ± Office Space •
- 4.56 Acre Site
- 24' Clear Height
- 3 Docks

•

- 2 Drive-in Doors
- Full ESFR Sprinkler System
- Heavy Power (3,000 Amps, 480 Volts)
- 72 ± Car Parking (Expandable)
- Potential Outdoor Storage
- Taxes: \$97,910.82 (\$2.04/SF) Sale Price: Subject To Offer