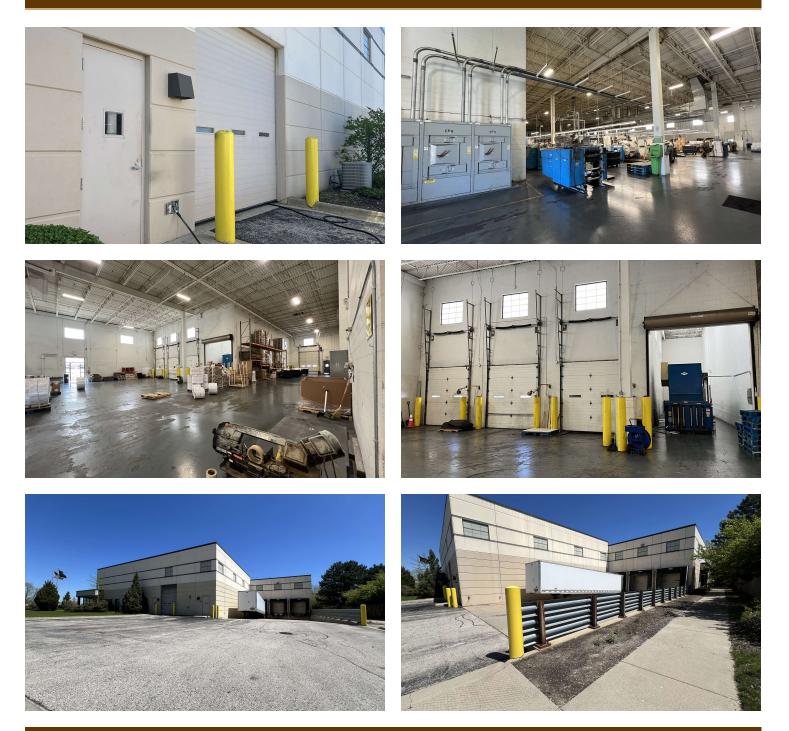

#### **PROPERTY OVERVIEW**

- 48,009 SF Free-Standing Building (Expandable)
- 10% ± Office Space •
- 4.56 Acre Site
- 24' Clear Height
- 3 Docks

•

- 2 Drive-in Doors
- Full ESFR Sprinkler System
- Heavy Power (3,000 Amps, 480 Volts)
- 72 ± Car Parking (Expandable)
- Potential Outdoor Storage
- Taxes: \$97,910.82 (\$2.04/SF) Sale Price: Subject To Offer