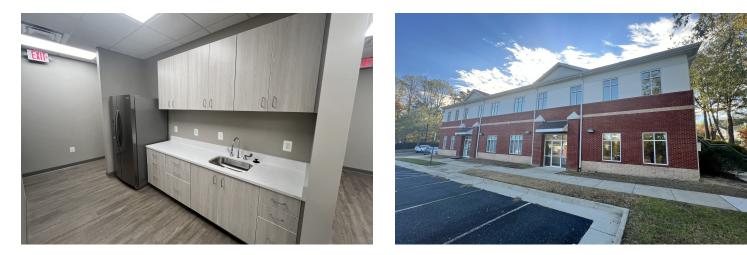

#### **PROPERTY DESCRIPTION**

Class A building in North Stafford with one turn key vacancy ideal for medical, office, government contractor, IT, etc.

#### **PROPERTY HIGHLIGHTS**

- Class A office finishes
- 5 private offices or exam rooms
- Conference room/Executive office
- · Open reception area
- Two restrooms and key coded door locks
- · LED ceiling lights
- Existing Co-tenants are defense contractor, law firm and orthopedic practice
- Asking 26/sf Full Service net of electric