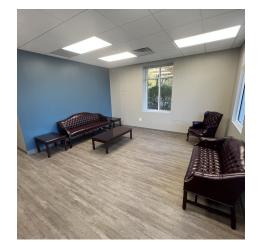

#### **PROPERTY DESCRIPTION**

Class A building in North Stafford with one turn key vacancy ideal for medical, office, government contractor, IT, etc.

#### **PROPERTY HIGHLIGHTS**

- Class A office finishes
- 5 private offices or exam rooms
- Conference room/Executive office
- · Open reception area
- Two restrooms and key coded door locks
- · LED ceiling lights
- Existing Co-tenants are defense contractor, law firm and orthopedic practice
- Asking 26/sf Full Service net of electric