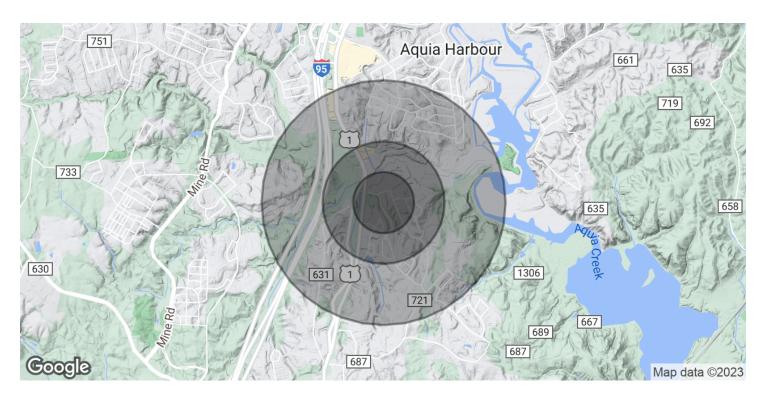

#### DEMOGRAPHICS 0.25 MILES 0.5 MILES 1 MILE

| Total Households  | 205       | 815       | 2,968     |
|-------------------|-----------|-----------|-----------|
| Total Population  | 718       | 2,416     | 8,622     |
| Average HH Income | \$121,703 | \$111,018 | \$114,339 |

### COAL LANDING OFFICE PARK

20 PGA Drive Stafford, VA 22554

| 0.25 MILES | 0.5 MILES                                                            | 1 MILE                                                                                                       |
|------------|----------------------------------------------------------------------|--------------------------------------------------------------------------------------------------------------|
| 718        | 2,416                                                                | 8,622                                                                                                        |
| 30.3       | 31.7                                                                 | 32.5                                                                                                         |
| 29.8       | 32.3                                                                 | 33                                                                                                           |
| 30.2       | 31.2                                                                 | 32.8                                                                                                         |
| 0.25 MILES | 0.5 MILES                                                            | 1 MILE                                                                                                       |
| 205        | 815                                                                  | 2,968                                                                                                        |
| 3.5        | 3                                                                    | 2.9                                                                                                          |
| \$121,703  | \$111,018                                                            | \$114,339                                                                                                    |
| \$360,125  | \$349,505                                                            | \$359,057                                                                                                    |
|            | 718<br>30.3<br>29.8<br>30.2<br>0.25 MILES<br>205<br>3.5<br>\$121,703 | 718 2,416   30.3 31.7   29.8 32.3   30.2 31.2   O.25 MILES O.5 MILES   205 815   3.5 3   \$121,703 \$111,018 |

\* Demographic data derived from 2020 ACS - US Census

Brian Cunningham, CCIM 540 429 3414