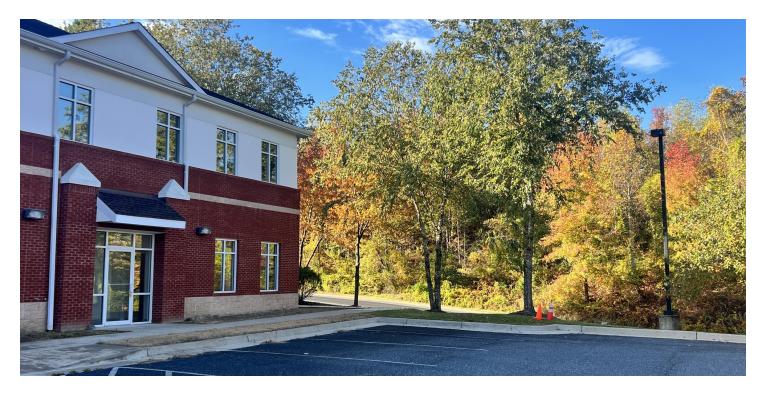

### COAL LANDING OFFICE PARK

20 PGA Drive Stafford, VA 22554

#### **PROPERTY DESCRIPTION**

Class A building in North Stafford with one turn key vacancy ideal for medical, office, government contractor, IT, etc.

#### **PROPERTY HIGHLIGHTS**

- Class A office finishes
- 5 private offices or exam rooms
- Conference room/Executive office
- · Open reception area
- Two restrooms and key coded door locks
- · LED ceiling lights
- Existing Co-tenants are defense contractor, law firm and orthopedic practice
- Asking 26/sf Full Service net of electric