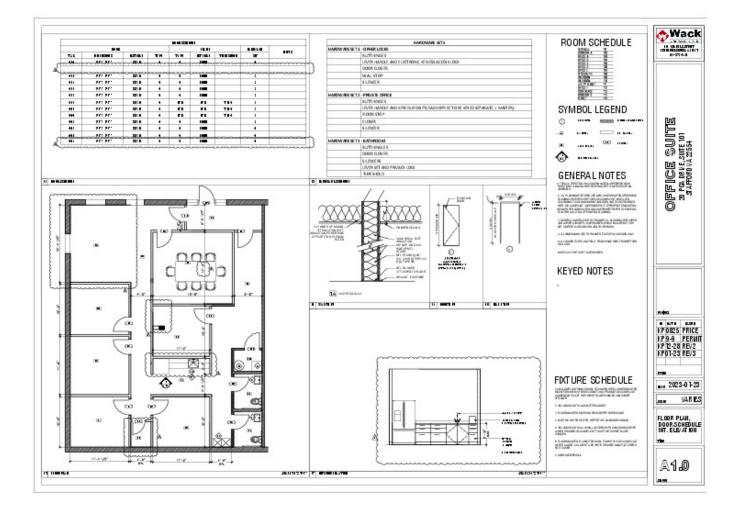

#### **PROPERTY HIGHLIGHTS**

- Class A office finishes
- 5 private offices or exam rooms
- Conference room/Executive office
- · Open reception area
- Two restrooms and key coded door locks
- · LED ceiling lights
- Existing Co-tenants are defense contractor, law firm and orthopedic practice
- Asking 26/sf Full Service net of electric

#### OFFERING SUMMARY

| Lease Rate:      | \$26.00 SF/yr (Full Service) |  |  |
|------------------|------------------------------|--|--|
| Number of Units: | 4                            |  |  |
| Available SF:    | 1,900 SF                     |  |  |
| Lot Size:        | 1.39 Acres                   |  |  |
| Building Size:   | 5,000 SF                     |  |  |
| Zoning:          | B2                           |  |  |
| APN:             | 30MM 3                       |  |  |