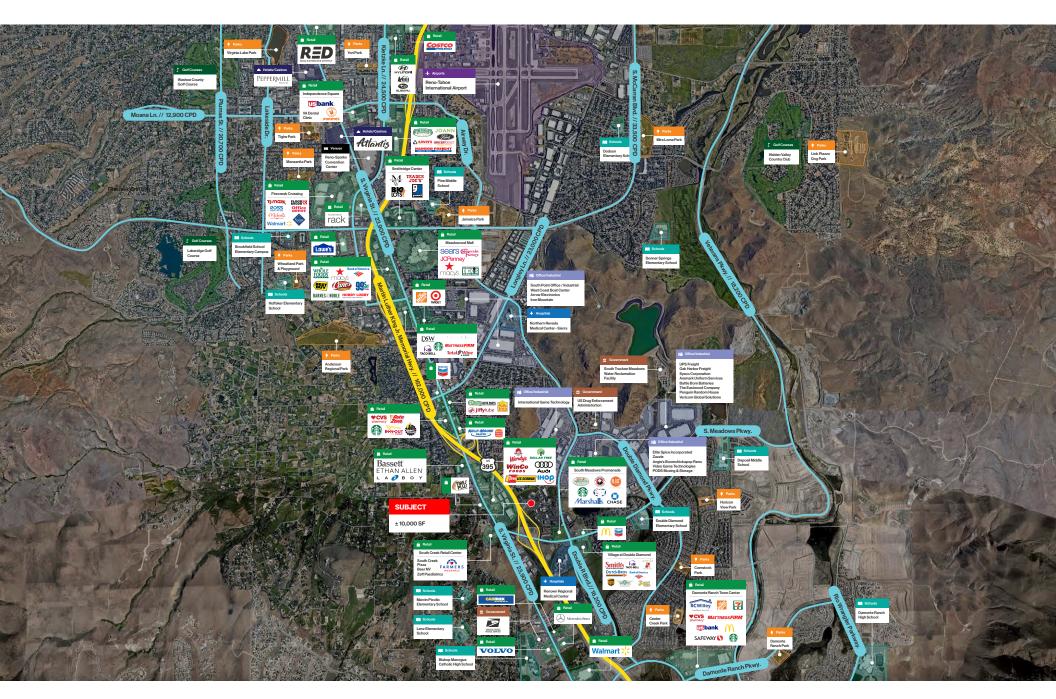

- 10' x 14' drive-in door
- Ample power up to 400 amps with more available if needed
- Forty (40) designated parking spaces
- Located 1-mile from I-580 via South Meadows Pkwy.

#### Demographics

|                                  | 1-mile    | 3-mile    | 5-mile    |
|----------------------------------|-----------|-----------|-----------|
| 2024<br>Population               | 9,771     | 62,264    | 129,550   |
| 2024 Average<br>Household Income | \$111,204 | \$135,672 | \$127,764 |
| 2024 Total<br>Households         | 4,642     | 26,008    | 53,939    |