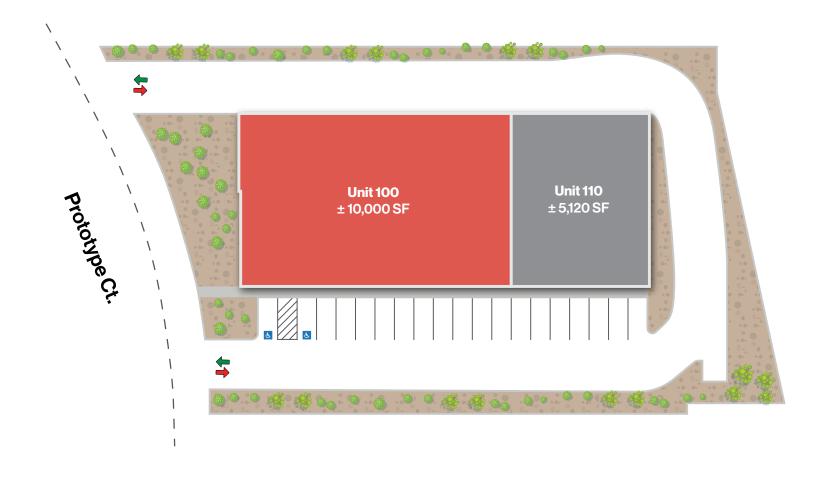

# **New Industrial Development**

9570 Prototype Ct. Unit 100 Reno, NV 89521

## Property Highlights

- South Meadows' newest industrial development with estimated completion in February 2025
- TI allowance available to qualified tenant
- Steel panel construction
- 16'-23' clear height

- 10' x 14' drive-in door
- Ample power up to 400 amps with more available if needed
- Forty (40) designated parking spaces
- Located 1-mile from I-580 via South Meadows Pkwy.