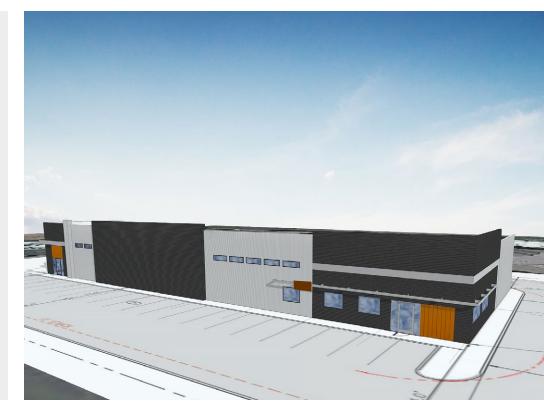

# **New Industrial Development**

9570 Prototype Ct. Unit 100 Reno, NV 89521

## Property Highlights

- South Meadows' newest industrial development with estimated completion in February 2025
- TI allowance available to qualified tenant
- Steel panel construction
- 16'-23' clear height

- 10' x 14' drive-in door
- Ample power up to 400 amps with more available if needed
- Forty (40) designated parking spaces
- Located 1-mile from I-580 via South Meadows Pkwy.