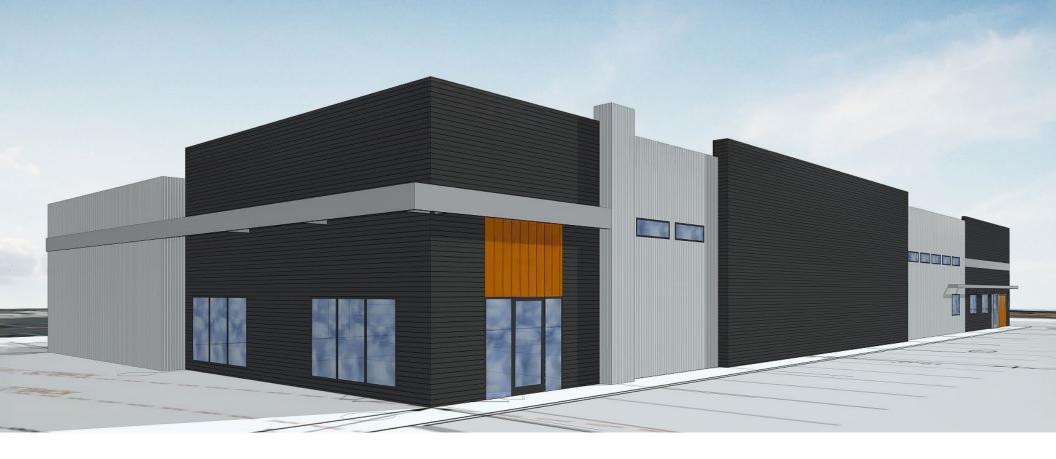

# **New Industrial Development**

9570 Prototype Ct. Unit 100 Reno, NV 89521

## Property Highlights

- South Meadows' newest industrial development with estimated completion in February 2025
- TI allowance available to qualified tenant
- Steel panel construction
- 16'-23' clear height

- 10' x 14' drive-in door
- Ample power up to 400 amps with more available if needed
- Forty (40) designated parking spaces
- Located 1-mile from I-580 via South Meadows Pkwy.