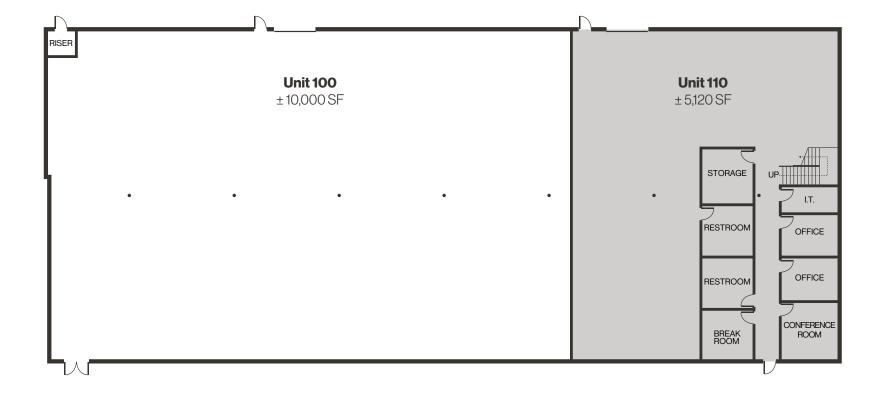

# **New Industrial Development**

9570 Prototype Ct. Unit 100 Reno, NV 89521

## Property Highlights

- South Meadows' newest industrial development with estimated completion in February 2025
- TI allowance available to qualified tenant
- Steel panel construction
- 16'-23' clear height

- 10' x 14' drive-in door
- Ample power up to 400 amps with more available if needed
- Forty (40) designated parking spaces
- Located 1-mile from I-580 via South Meadows Pkwy.