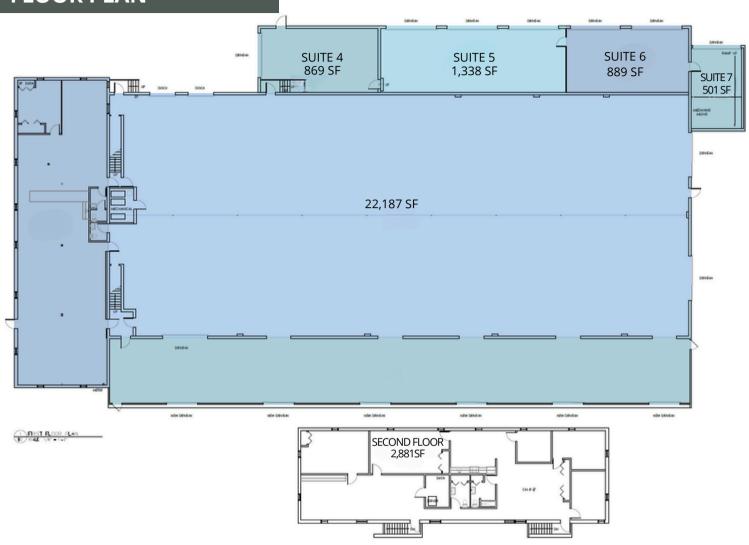

### **FLOOR PLAN**

For More Information Please Contact:

MICHAEL BORSKI JR., SIOR MBORSKIJR@FLYNNCO.COM 215-561-6565 X 119 MARK PAWLOWSKI
MPAWLOWSKI@FLYNNCO.COM
215-561-6565 X 146

**KEVIN FLYNN JR**KFLYNNJR@FLYNNCO.COM
215-561-6565 X 121

#### **PROPERTY DETAILS:**

| o Building Size -           | 28,665 SF                                                   |
|-----------------------------|-------------------------------------------------------------|
| o Small Bay Units -         |                                                             |
| o Lot Size -                | 1.27 acres                                                  |
| o Office Space -            | 5,943 SF of 2 story office                                  |
| o Ceiling Height -          | 18'                                                         |
| <ul><li>Loading -</li></ul> | 2 docks, 3 drive in doors (additional loading can be added) |
| Column Spacing -            | 20' x 39'                                                   |