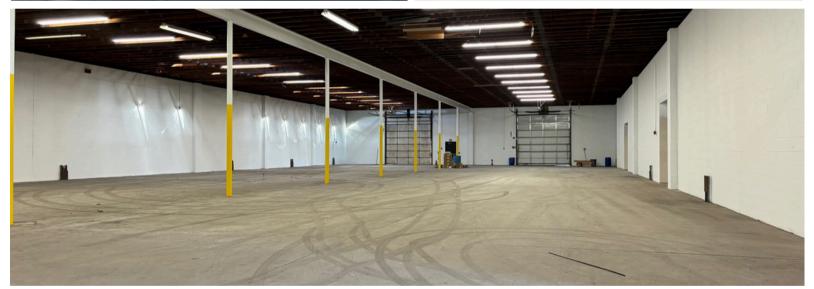

Building Size -           | 28,665 SF                                                   |
|-----------------------------|-------------------------------------------------------------|
| o Small Bay Units -         |                                                             |
| o Lot Size -                | 1.27 acres                                                  |
| o Office Space -            | 5,943 SF of 2 story office                                  |
| o Ceiling Height -          | 18'                                                         |
| <ul><li>Loading -</li></ul> | 2 docks, 3 drive in doors (additional loading can be added) |
| Column Spacing -            | 20' x 39'                                                   |

#### THE FLYNN COMPANY



## PROPERTY PHOTOS











### **FLOOR PLAN**







For More Information Please Contact:

MICHAEL BORSKI JR., SIOR MBORSKIJR@FLYNNCO.COM 215-561-6565 X 119 MARK PAWLOWSKI
MPAWLOWSKI@FLYNNCO.COM
215-561-6565 X 146

**KEVIN FLYNN JR**KFLYNNJR@FLYNNCO.COM
215-561-6565 X 121