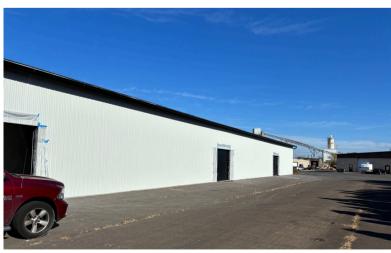

## PROPERTY PHOTOS

#### **AVAILABLE - 28,665 SF**

SMALL BAY UNITS AVAILABLE FOR LEASE

- EXTERIOR FACADE AND LANDSCAPING WILL BE RENOVATED
- INTERIOR WILL BE WHITE-BOXED
- EXPOSED STORAGE WILL BE ENCLOSED