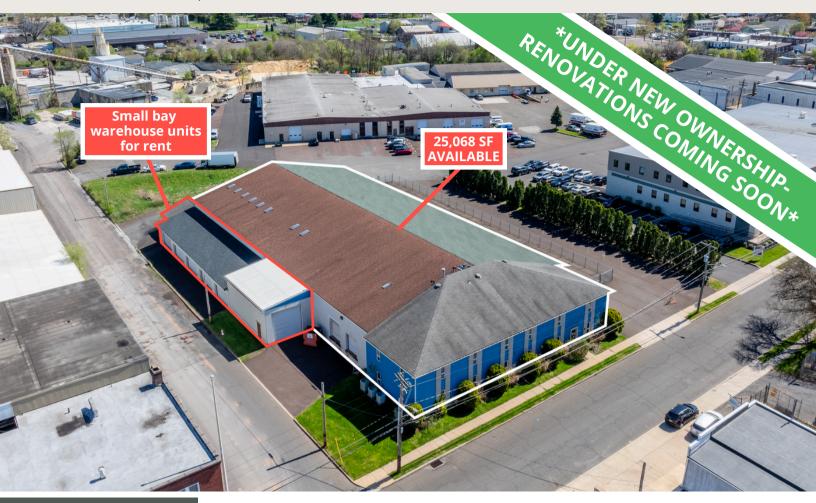

#### **AVAILABLE - 28,665 SF**

SMALL BAY UNITS AVAILABLE FOR LEASE

- EXTERIOR FACADE AND LANDSCAPING WILL BE RENOVATED
- INTERIOR WILL BE WHITE-BOXED
- EXPOSED STORAGE WILL BE ENCLOSED

#### **PROPERTY DETAILS:**

| o Building Size -           | 28,665 SF                                                   |
|-----------------------------|-------------------------------------------------------------|
| o Small Bay Units -         |                                                             |
| o Lot Size -                | 1.27 acres                                                  |
| o Office Space -            | 5,943 SF of 2 story office                                  |
| o Ceiling Height -          | 18'                                                         |
| <ul><li>Loading -</li></ul> | 2 docks, 3 drive in doors (additional loading can be added) |
| Column Spacing -            | 20' x 39'                                                   |