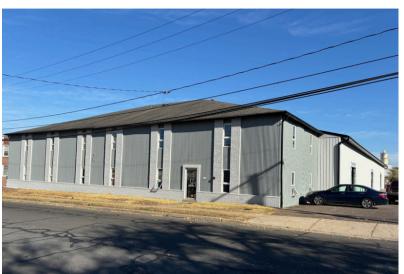

| o Building Size -           | 28,665 SF                                                   |
|-----------------------------|-------------------------------------------------------------|
| o Small Bay Units -         |                                                             |
| o Lot Size -                | 1.27 acres                                                  |
| o Office Space -            | 5,943 SF of 2 story office                                  |
| o Ceiling Height -          | 18'                                                         |
| <ul><li>Loading -</li></ul> | 2 docks, 3 drive in doors (additional loading can be added) |
| Column Spacing -            | 20' x 39'                                                   |

#### THE FLYNN COMPANY



## PROPERTY PHOTOS











### **FLOOR PLAN**







For More Information Please Contact:

MICHAEL BORSKI JR., SIOR MBORSKIJR@FLYNNCO.COM 215-561-6565 X 119 MARK PAWLOWSKI
MPAWLOWSKI@FLYNNCO.COM
215-561-6565 X 146

**KEVIN FLYNN JR**KFLYNNJR@FLYNNCO.COM
215-561-6565 X 121