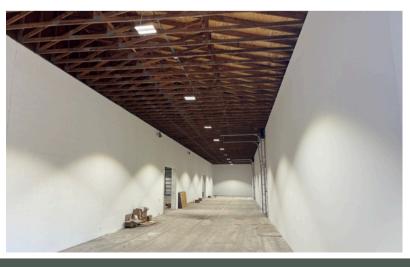

## PROPERTY PHOTOS

#### **AVAILABLE - 28,665 SF**

SMALL BAY UNITS AVAILABLE FOR LEASE

- EXTERIOR FACADE AND LANDSCAPING WILL BE RENOVATED
- INTERIOR WILL BE WHITE-BOXED
- EXPOSED STORAGE WILL BE ENCLOSED