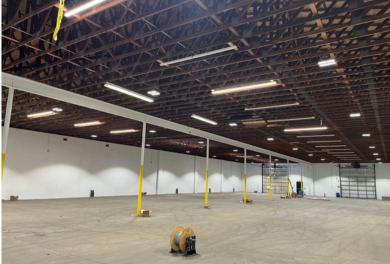

o Building Size -           | 28,665 SF                                                   |
|-----------------------------|-------------------------------------------------------------|
| o Small Bay Units -         |                                                             |
| o Lot Size -                | 1.27 acres                                                  |
| o Office Space -            | 5,943 SF of 2 story office                                  |
| o Ceiling Height -          | 18'                                                         |
| <ul><li>Loading -</li></ul> | 2 docks, 3 drive in doors (additional loading can be added) |
| Column Spacing -            | 20' x 39'                                                   |

#### THE FLYNN COMPANY



## PROPERTY PHOTOS











### **FLOOR PLAN**







For More Information Please Contact:

MICHAEL BORSKI JR., SIOR MBORSKIJR@FLYNNCO.COM 215-561-6565 X 119 MARK PAWLOWSKI
MPAWLOWSKI@FLYNNCO.COM
215-561-6565 X 146

**KEVIN FLYNN JR**KFLYNNJR@FLYNNCO.COM
215-561-6565 X 121