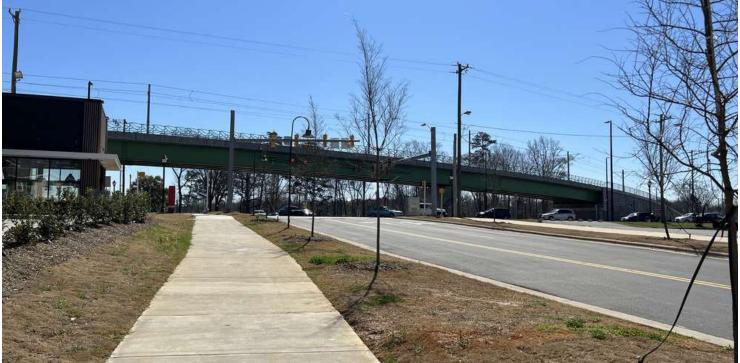

### PROPERTY HIGHLIGHTS

- Whether considering the larger 1.50-acre parcel or a portion at 0.72 acres, this versatile property sets the stage for success in a thriving market
- · Four-way signalized intersection at Merrick Street and N. Tryon Street
- Steps away from the Old Concord Road Park & Ride Station on the LYNX Blueline
- · Traffic counts of 42,000 vehicles per day
- Zoning allows for Quick Service Drive-thru, restaurants and a variety of retail and business uses