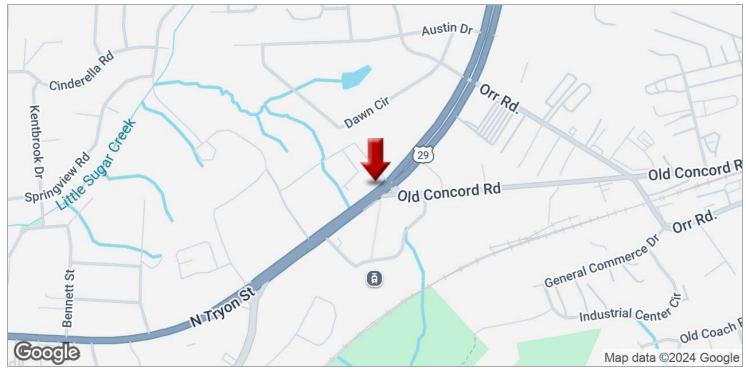

## **LOCATION OVERVIEW**

Offering two options to utilize this parcel situated in the heart of the city, this prime area offers an array of amenities and attractions. With easy access to major highways and public transportation, the area provides convenience for both tenants and visitors. Nearby dining options and entertainment venues ensure a lively atmosphere, making it an ideal location for a thriving retail or restaurant business.

### PROPERTY HIGHLIGHTS

- Whether considering the larger 1.50-acre parcel or a portion at 0.72 acres, this versatile property sets the stage for success in a thriving market
- · Four-way signalized intersection at Merrick Street and N. Tryon Street
- Steps away from the Old Concord Road Park & Ride Station on the LYNX Blueline
- · Traffic counts of 42,000 vehicles per day
- Zoning allows for Quick Service Drive-thru, restaurants and a variety of retail and business uses