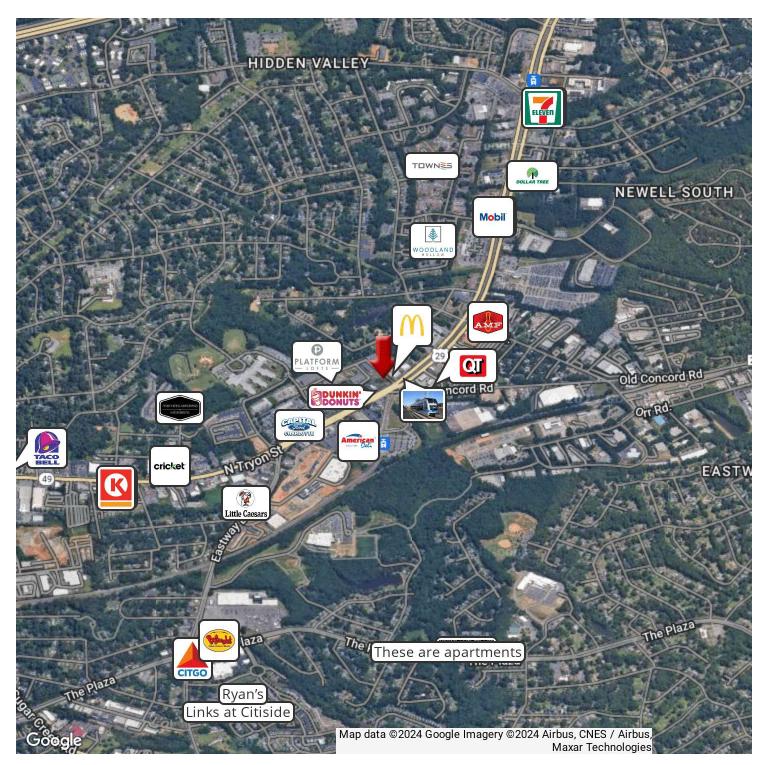

## **LOCATION OVERVIEW**

Offering two options to utilize this parcel situated in the heart of the city, this prime area offers an array of amenities and attractions. With easy access to major highways and public transportation, the area provides convenience for both tenants and visitors. Nearby dining options and entertainment venues ensure a lively atmosphere, making it an ideal location for a thriving retail or restaurant business.

### PROPERTY HIGHLIGHTS

- Whether considering the larger 1.50-acre parcel or a portion at 0.72 acres, this versatile property sets the stage for success in a thriving market
- · Four-way signalized intersection at Merrick Street and N. Tryon Street
- Steps away from the Old Concord Road Park & Ride Station on the LYNX Blueline
- · Traffic counts of 42,000 vehicles per day
- Zoning allows for Quick Service Drive-thru, restaurants and a variety of retail and business uses