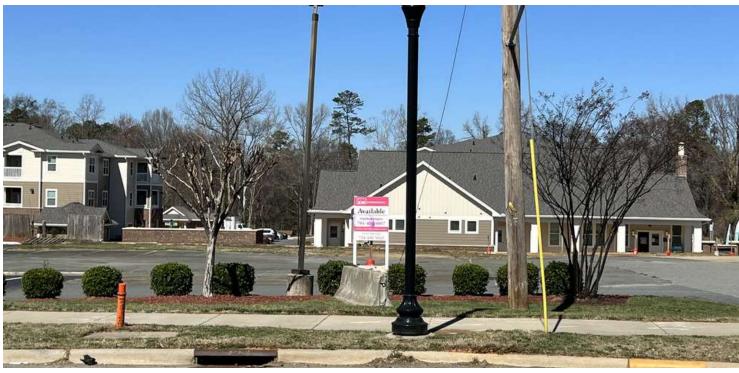

## **LOCATION OVERVIEW**

Offering two options to utilize this parcel situated in the heart of the city, this prime area offers an array of amenities and attractions. With easy access to major highways and public transportation, the area provides convenience for both tenants and visitors. Nearby dining options and entertainment venues ensure a lively atmosphere, making it an ideal location for a thriving retail or restaurant business.

### PROPERTY HIGHLIGHTS

- Whether considering the larger 1.50-acre parcel or a portion at 0.72 acres, this versatile property sets the stage for success in a thriving market
- · Four-way signalized intersection at Merrick Street and N. Tryon Street
- Steps away from the Old Concord Road Park & Ride Station on the LYNX Blueline
- · Traffic counts of 42,000 vehicles per day
- Zoning allows for Quick Service Drive-thru, restaurants and a variety of retail and business uses