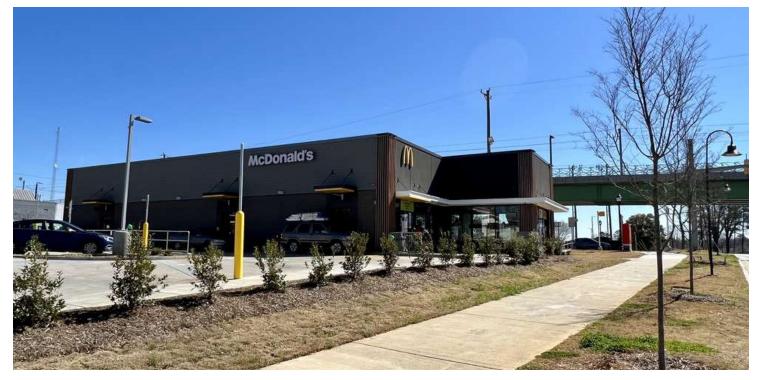

## **LOCATION OVERVIEW**

Offering two options to utilize this parcel situated in the heart of the city, this prime area offers an array of amenities and attractions. With easy access to major highways and public transportation, the area provides convenience for both tenants and visitors. Nearby dining options and entertainment venues ensure a lively atmosphere, making it an ideal location for a thriving retail or restaurant business.

### PROPERTY HIGHLIGHTS

- Whether considering the larger 1.50-acre parcel or a portion at 0.72 acres, this versatile property sets the stage for success in a thriving market
- · Four-way signalized intersection at Merrick Street and N. Tryon Street
- Steps away from the Old Concord Road Park & Ride Station on the LYNX Blueline
- · Traffic counts of 42,000 vehicles per day
- Zoning allows for Quick Service Drive-thru, restaurants and a variety of retail and business uses