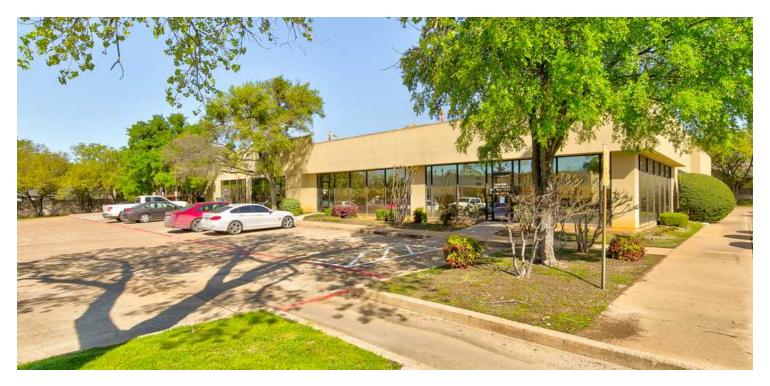

al without notice



## 807 FOREST RIDGE DR, BEDFORD, TX 76022

## FLOOR PLAN - SUITE 100



## **Champions DFW Commercial Realty**



## 807 FOREST RIDGE DR, BEDFORD, TX 76022

#### **LEASE SPACES**

## **LEASE INFORMATION**

| Lease Type:  | NNN      | Lease Term: | 36 to 60 months         |
|--------------|----------|-------------|-------------------------|
| Total Space: | 3,025 SF | Lease Rate: | \$10.00 - \$12.00 SF/yr |

## **AVAILABLE SPACES**

| SUITE     | TENANT    | SIZE (SF) | LEASE TYPE | LEASE RATE              |
|-----------|-----------|-----------|------------|-------------------------|
| Suite 100 | Available | 3,025 SF  | NNN        | \$10.00 - 12.00 SF/yr - |

#### **Champions DFW Commercial Realty**



## 807 FOREST RIDGE DR, BEDFORD, TX 76022

## **PROPERTY PHOTOS**







## **Champions DFW Commercial Realty**



# 807 FOREST RIDGE DR, BEDFORD, TX 76022

## **DEMOGRAPHICS MAP & REPORT**



| POPULATION           | 1 MILE | 3 MILES | 5 MILES |
|----------------------|--------|---------|---------|
| Total Population     | 20,900 | 94,907  | 277,443 |
| Average age          | 37     | 40      | 40      |
| Average age (Male)   | 36     | 39      | 39      |
| Average age (Female) | 38     | 41      | 41      |

| HOUSEHOLDS & INCOME | 1 MILE    | 3 MILES   | 5 MILES   |
|---------------------|-----------|-----------|-----------|
| Total households    | 7,966     | 38,217    | 111,885   |
| # of persons per HH | 2.6       | 2.5       | 2.5       |
| Average HH income   | \$86,976  | \$95,841  | \$111,687 |
| Average house value | \$306,772 | \$335,569 | \