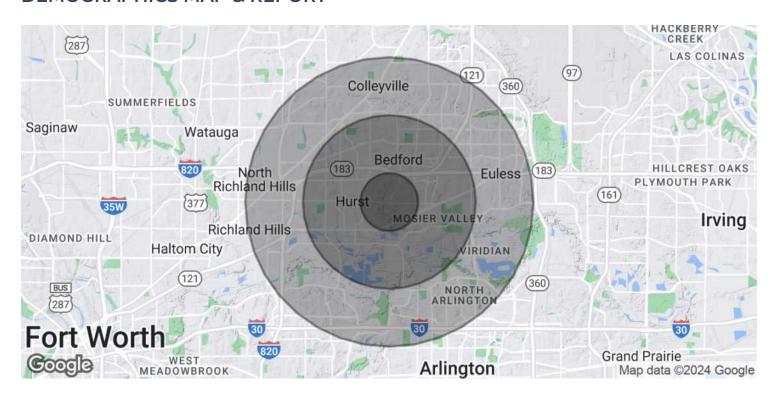

## **DEMOGRAPHICS MAP & REPORT**

| POPULATION           | 1 MILE | 3 MILES | 5 MILES |
|----------------------|--------|---------|---------|
| Total Population     | 20,900 | 94,907  | 277,443 |
| Average age          | 37     | 40      | 40      |
| Average age (Male)   | 36     | 39      | 39      |
| Average age (Female) | 38     | 41      | 41      |

| HOUSEHOLDS & INCOME | 1 MILE    | 3 MILES   | 5 MILES   |
|---------------------|-----------|-----------|-----------|
| Total households    | 7,966     | 38,217    | 111,885   |
| # of persons per HH | 2.6       | 2.5       | 2.5       |
| Average HH income   | \$86,976  | \$95,841  | \$111,687 |
| Average house value | \$306,772 | \$335,569 | \$394,611 |

<sup>\*</sup> Demographic data derived from 2020 ACS - US Census