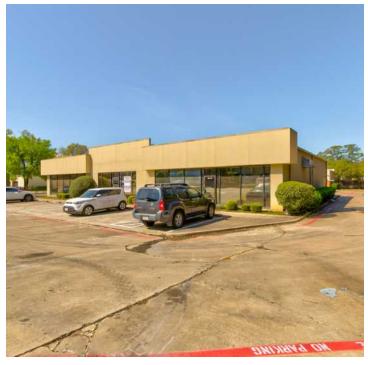

ithout notice



## 807 FOREST RIDGE DR, BEDFORD, TX 76022

## FLOOR PLAN - SUITE 100



## **Champions DFW Commercial Realty**



## 807 FOREST RIDGE DR, BEDFORD, TX 76022

#### **LEASE SPACES**

## **LEASE INFORMATION**

| Lease Type:  | NNN      | Lease Term: | 36 to 60 months         |
|--------------|----------|-------------|-------------------------|
| Total Space: | 3,025 SF | Lease Rate: | \$10.00 - \$12.00 SF/yr |

## **AVAILABLE SPACES**

| SUITE     | TENANT    | SIZE (SF) | LEASE TYPE | LEASE RATE              |
|-----------|-----------|-----------|------------|-------------------------|
| Suite 100 | Available | 3,025 SF  | NNN        | \$10.00 - 12.00 SF/yr - |

#### **Champions DFW Commercial Realty**



## 807 FOREST RIDGE DR, BEDFORD, TX 76022

## **PROPERTY PHOTOS**







## **Champions DFW Commercial Realty**



# 807 FOREST RIDGE DR, BEDFORD, TX 76022

## **DEMOGRAPHICS MAP & REPORT**



| POPULATION           | 1 MILE | 3 MILES | 5 MILES |
|----------------------|--------|---------|---------|
| Total Population     | 20,900 | 94,907  | 277,443 |
| Average age          | 37     | 40      | 40      |
| Average age (Male)   | 36     | 39      | 39      |
| Average age (Female) | 38     | 41      | 41      |

| HOUSEHOLDS & INCOME | 1 MILE    | 3 MILES   | 5 MILES   |
|---------------------|-----------|-----------|-----------|
| Total households    | 7,966     | 38,217    | 111,885   |
| # of persons per HH | 2.6       | 2.5       | 2.5       |
| Average HH income   | \$86,976  | \$95,841  | \$111,687 |
| Average house value | \$306,772 | \$335,569 | \$394