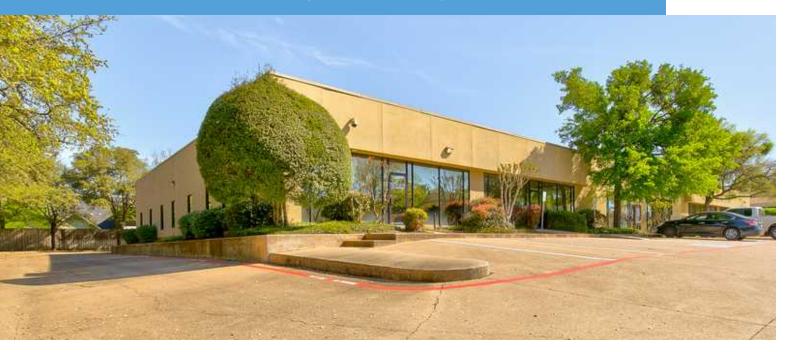

## 807 FOREST RIDGE DR, BEDFORD, TX 76022

## **PROPERTY HIGHLIGHTS**

- ± 3.025 SF
- Office/Flex Space
- Newly remodeled
- Move-In Ready
- Competitive Rents
- Tenant Improvement Allowance
- Ample Parking
- Located at Forest Ridge Rd & Pipeline Rd

## **LEASE RATE** \$10.00 - 12.00 SF/YR | NNN