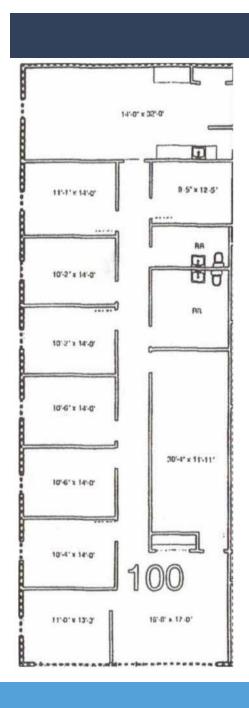

e Parking
- Located at Forest Ridge Rd & Pipeline Rd

## **LEASE RATE** \$10.00 - 12.00 SF/YR | NNN



## **CONTACT INFORMATION**

JIM KELLEY

Office: 817.488.4333 Cell: 817.909.7875

#### LON LLOYD, CCIM

Office: 817.488.4333 Cell: 817.528.0377 jim@championsdfw.com lon@championsdfw.com

#### **Champions DFW Commercial Realty**

1725 E Southlake Blvd, Suite 100, Southlake, TX 76092

©2023 Champions DFW Commercial Realty LLC.

All rights reserved. The information contained herein was obtained from sources believed to be reliable. It is subject to verification. The presentation of this property is submitted subject to errors, omissions, change of price or conditions, prior to sale or lease, or withdrawal without notice



## 807 FOREST RIDGE DR, BEDFORD, TX 76022

## FLOOR PLAN - SUITE 100



## **Champions DFW Commercial Realty**



## 807 FOREST RIDGE DR, BEDFORD, TX 76022

#### **LEASE SPACES**

## **LEASE INFORMATION**

| Lease Type:  | NNN      | Lease Term: | 36 to 60 months         |
|--------------|----------|-------------|-------------------------|
| Total Space: | 3,025 SF | Lease Rate: | \$10.00 - \$12.00 SF/yr |

## **AVAILABLE SPACES**

| SUITE     | TENANT    | SIZE (SF) | LEASE TYPE | LEASE RATE              |
|-----------|-----------|-----------|------------|-------------------------|
| Suite 100 | Available | 3,025 SF  | NNN        | \$10.00 - 12.00 SF/yr - |

#### **Champions DFW Commercial Realty**



## 807 FOREST RIDGE DR, BEDFORD, TX 76022

## **PROPERTY PHOTOS**







## **Champions DFW Commercial Realty**



# 807 FOREST RIDGE DR, BEDFORD, TX 76022

#