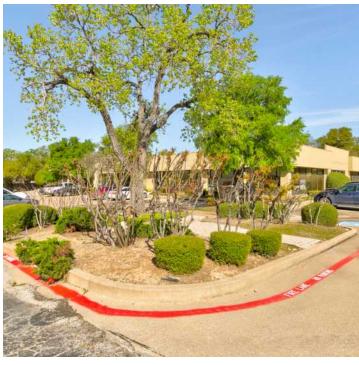

without notice



## 807 FOREST RIDGE DR, BEDFORD, TX 76022

## FLOOR PLAN - SUITE 100



## **Champions DFW Commercial Realty**



## 807 FOREST RIDGE DR, BEDFORD, TX 76022

#### **LEASE SPACES**

## **LEASE INFORMATION**

| Lease Type:  | NNN      | Lease Term: | 36 to 60 months         |
|--------------|----------|-------------|-------------------------|
| Total Space: | 3,025 SF | Lease Rate: | \$10.00 - \$12.00 SF/yr |

## **AVAILABLE SPACES**

| SUITE     | TENANT    | SIZE (SF) | LEASE TYPE | LEASE RATE              |
|-----------|-----------|-----------|------------|-------------------------|
| Suite 100 | Available | 3,025 SF  | NNN        | \$10.00 - 12.00 SF/yr - |

#### **Champions DFW Commercial Realty**



## 807 FOREST RIDGE DR, BEDFORD, TX 76022

## **PROPERTY PHOTOS**







## **Champions DFW Commercial Realty**



# 807 FOREST RIDGE DR, BEDFORD, TX 76022

## **DEMOGRAPHICS MAP & REPORT**



| POPULATION           | 1 MILE | 3 MILES | 5 MILES |
|----------------------|--------|---------|---------|
| Total Population     | 20,900 | 94,907  | 277,443 |
| Average age          | 37     | 40      | 40      |
| Average age (Male)   | 36     | 39      | 39      |
| Average age (Female) | 38     | 41      | 41      |

| HOUSEHOLDS & INCOME | 1 MILE    | 3 MILES   | 5 MILES   |
|---------------------|-----------|-----------|-----------|
| Total households    | 7,966     | 38,217    | 111,885   |
| # of persons per HH | 2.6       | 2.5       | 2.5       |
| Average HH income   | \$86,976  | \$95,841  | \$111,687 |
| Average house value | \$306,772 | \$335,569 | \$3