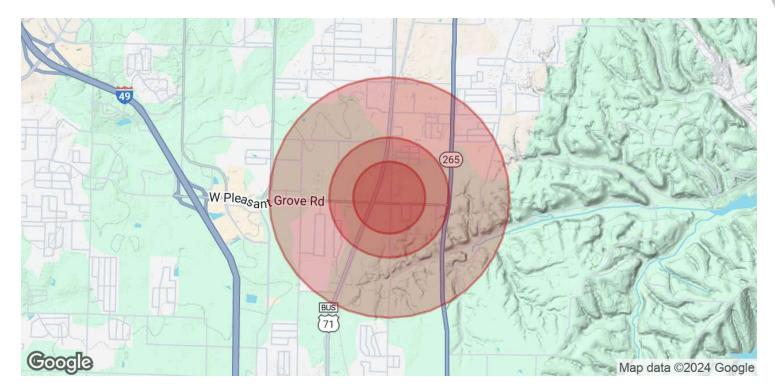

| DEMOGRAPHICS      | 0.3 MILES | 0.5 MILES | 1 MILE   |
|-------------------|-----------|-----------|----------|
| Total Households  | 49        | 279       | 1,443    |
| Total Population  | 143       | 810       | 4,391    |
| Average HH Income | \$90,957  | \$98,993  | \$94,844 |

### 4052 HONEYSUCKLE LANE

Rogers, AR 72758

| POPULATION           | 0.3 MILES | 0.5 MILES | 1 MILE |
|----------------------|-----------|-----------|--------|
| Total Population     | 143       | 810       | 4,391  |
| Average Age          | 35        | 35        | 33     |
| Average Age (Male)   | 35        | 34        | 33     |
| Average Age (Female) | 36        | 36        | 34     |

| HOUSEHOLDS & INCOME                     | 0.3 MILES | 0.5 MILES | 1 MILE    |
|-----------------------------------------|-----------|-----------|-----------|
| Total Households                        | 49        | 279       | 1,443     |
| # of Persons per HH                     | 2.9       | 2.9       | 3         |
| Average HH Income                       | \$90,957  | \$98,993  | \$94,844  |
| Average House Value                     | \$238,574 | \$262,905 | \$280,536 |
| Demographics data derived from AlphaMap |           |           |           |