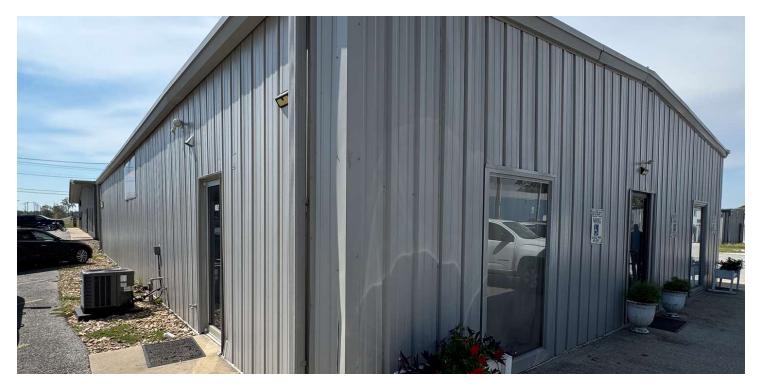

#### **PROPERTY DESCRIPTION**

Prime Retail/Office/Flex space in the heart of Northwest Arkansas! This +/- 3,000 SF property offers flexible usage options for a variety of businesses. This space offers many features, including a spacious layout of 3 offices/rooms, 2 restrooms, and a kitchenette with a sink; an overhead door that is approx. 10' tall and 8' wide, currently covered but can be reopened for your convenience; a HVAC system that is only 2 years old, providing efficient climate control year-round; and flexible use for retail, office, or other flexspace purposes. Centrally positioned in one of the fastest-growing regions in Arkansas and located near the high-traffic intersection of 71B and Pleasant Grove Rd with approx. 9,400 VPD. 4 year minimum term with tenants responsible for all utilities. Don't miss out on securing this versatile space for your business needs! Available starting December 1st, 2024.

#### **PROPERTY HIGHLIGHTS**

- +/- 3,000 SF Flex Space
- Approx, 10' Tall Overhead Door
- 3 Offices/Rooms and 2 Restrooms
- Available December 1st

We obtained the information above from sources we believe to be reliable. However, we have not verified its accuracy and make no guarantee, warranty or representation about it. It is submitted subject to the possibility of errors, omissions, change of price, rental or other comditions, prior sale, lease or financing, or withdrawal without notice. We include projections, opinions, assumptions or estimates for example only, and they may not represent current or future performance of the property. You and your tax and legal advisors should conduct your own investigation of the property and transaction.