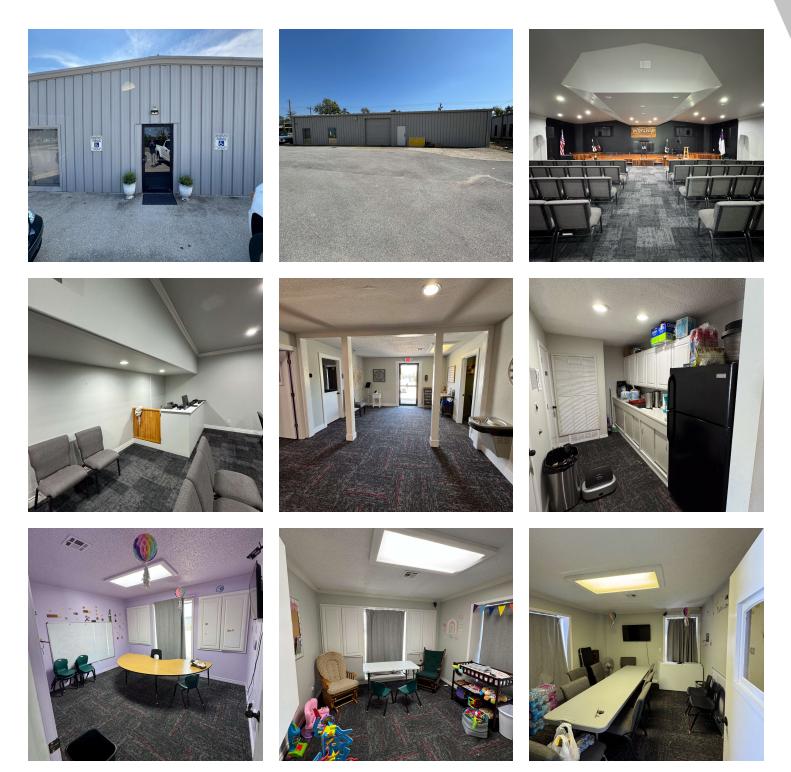

#### **PROPERTY DESCRIPTION**

Prime Retail/Office/Flex space in the heart of Northwest Arkansas! This +/- 3,000 SF property offers flexible usage options for a variety of businesses. This space offers many features, including a spacious layout of 3 offices/rooms, 2 restrooms, and a kitchenette with a sink; an overhead door that is approx. 10' tall and 8' wide, currently covered but can be reopened for your convenience; a HVAC system that is only 2 years old, providing efficient climate control year-round; and flexible use for retail, office, or other flexspace purposes. Centrally positioned in one of the fastest-growing regions in Arkansas and located near the high-traffic intersection of 71B and Pleasant Grove Rd with approx. 9,400 VPD. 4 year minimum term with tenants responsible for all utilities. Don't miss out on securing this versatile space for your business needs! Available starting December 1st, 2024.

#### **PROPERTY HIGHLIGHTS**

- +/- 3,000 SF Flex Space
- Approx, 10' Tall Overhead Door
- 3 Offices/Rooms and 2 Restrooms
- Available December 1st

We obtained the information above from sources we believe to be reliable. However, we have not verified its accuracy and make no guarantee, warranty or representation about it. It is submitted subject to the possibility of errors, omissions, change of price, rental or other comditions, prior sale, lease or financing, or withdrawal without notice. We include projections, opinions, assumptions or estimates for example only, and they may not represent current or future performance of the property. You and your tax and legal advisors should conduct your own investigation of the property and transaction.