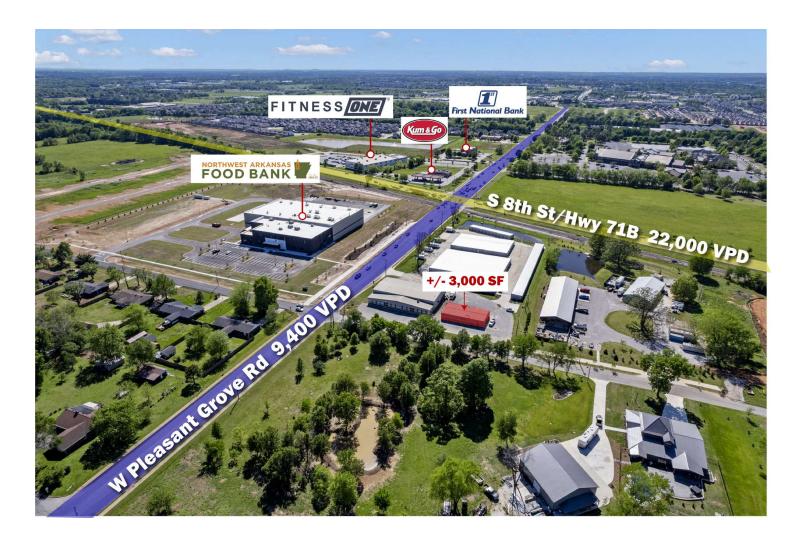

#### **PROPERTY DESCRIPTION**

Prime Retail/Office/Flex space in the heart of Northwest Arkansas! This +/- 3,000 SF property offers flexible usage options for a variety of businesses. This space offers many features, including a spacious layout of 3 offices/rooms, 2 restrooms, and a kitchenette with a sink; an overhead door that is approx. 10' tall and 8' wide, currently covered but can be reopened for your convenience; a HVAC system that is only 2 years old, providing efficient climate control year-round; and flexible use for retail, office, or other flexspace purposes. Centrally positioned in one of the fastest-growing regions in Arkansas and located near the high-traffic intersection of 71B and Pleasant Grove Rd with approx. 9,400 VPD. 4 year minimum term with tenants responsible for all utilities. Don't miss out on securing this versatile space for your business needs! Available starting December 1st, 2024.