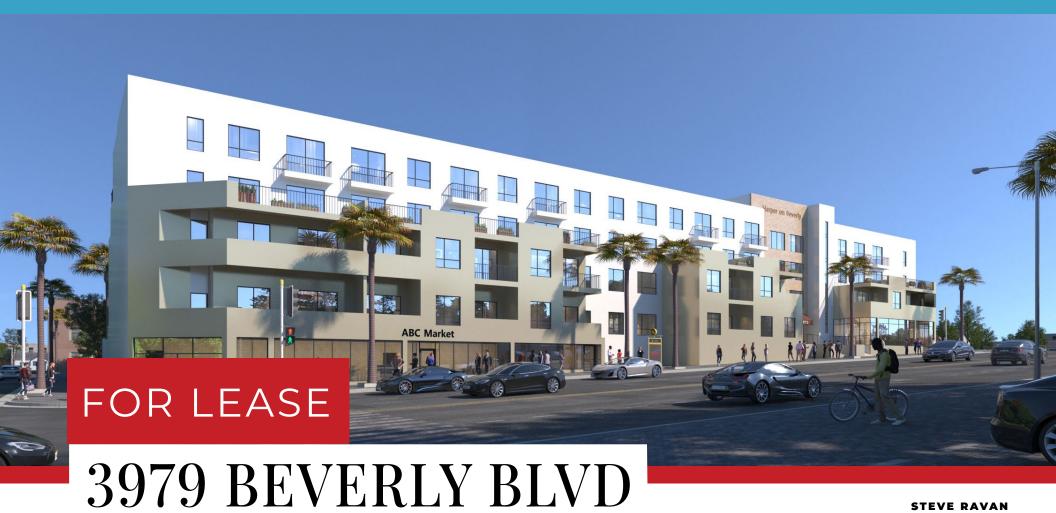

# NEW DEVELOPMENT FOR LEASE LIGHT FOOD USE

#### **AVAILABLE SPACE**

2,600 SF \*divisible to 1,250 - 1,350 SF spaces\*

### RENT

\$3.50/ SF Gross

#### **PARKING**

Available on site