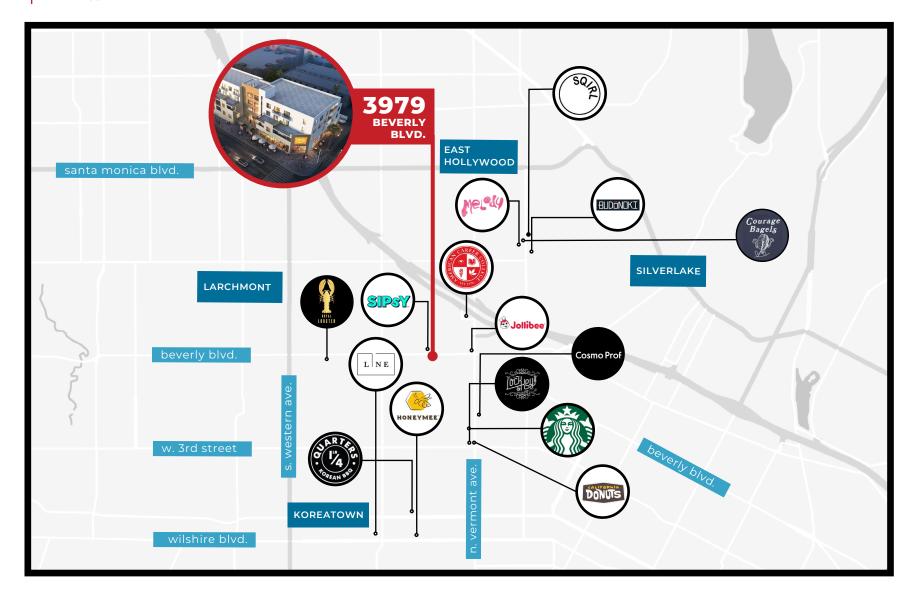

#### **✓ SOUTH PARK GROUP**



LOS ANGELES, CA 90020

#### STEVE RAVAN

tel - 323-782-1262 | steveravan@southparkgroup.com DRE LICENSE #01747222

#### MANE AJARYAN

Mane@southparkgroup.com tel - 818-523-4997 DRE LICENSE #02099173

### Property Overview



# NEW DEVELOPMENT FOR LEASE LIGHT FOOD USE

#### **AVAILABLE SPACE**

2,600 SF \*divisible to 1,250 - 1,350 SF spaces\*

### RENT

\$3.50/ SF Gross

#### **PARKING**

Available on site

# Property Photos



## Property Photos



# Property Photos



### Site Plan



## **Demographics**











## Map Overview



# Neighboring Tenants













### **Contact**

### **STEVE RAVAN**

#### **MANE AJARYAN**

**TELEPHONE:** (323) 782-1262

EMAIL: STEVERAVAN@SOUTHPARKGROUP.COM

**TELEPHONE:** (818) 523-4997

EMAIL: MANE@SOUTHPARKGROUP.COM