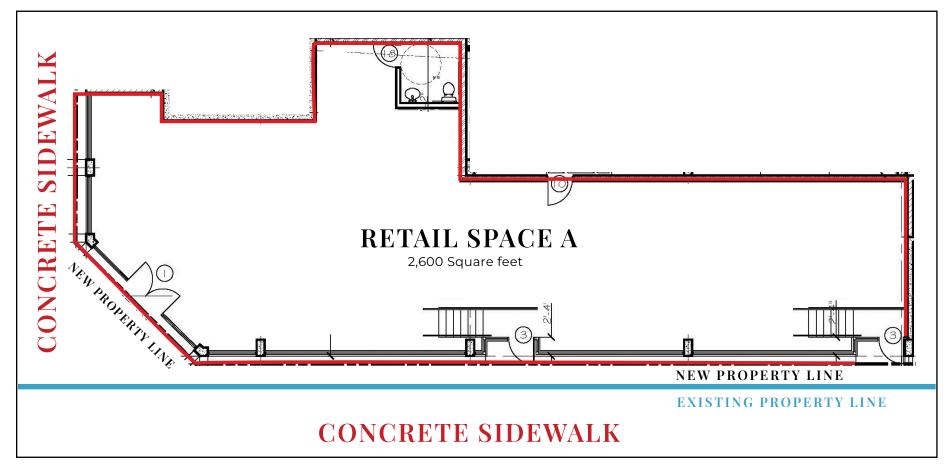

#### **AVAILABLE SPACE**

2,600 SF \*divisible to 1,250 - 1,350 SF spaces\*

### Site Plan