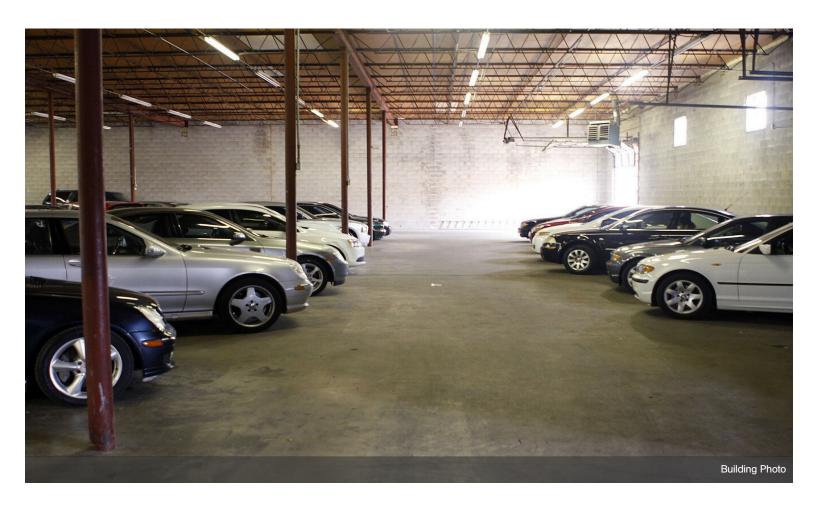

#### 2819 Blystone Ln

Excellent opportunity to lease or purchase this warehouse industrial space in North West Dallas. The warehouse features 5 offices and a large showroom. Situated near the I-35 & Walnut Hill Lane. The property is located in an industrial neighborhood. Parking is available in front of the building and inside fenced area. The property comes with 3 dock doors and 1 grade level door.

#### 2819 Blystone Ln, Dallas, TX 75220

Excellent opportunity to lease warehouse industrial space in North West Dallas. The warehouse features 5 offices and a large showroom. Situated near the I-35 & Walnut Hill Lane, the property is located in an industrial neighborhood. Parking is available in front of the building and inside fenced area. The property comes with 3 dock doors and 1 grade level door. Lease opportunity for a 1-3 year term.