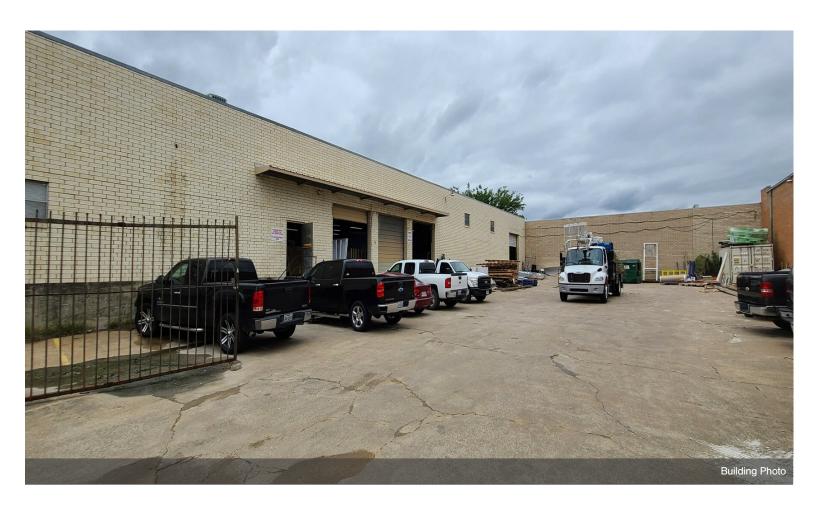

#### 2819 Blystone Ln

Excellent opportunity to lease or purchase this warehouse industrial space in North West Dallas. The warehouse features 5 offices and a large showroom. Situated near the I-35 & Walnut Hill Lane. The property is located in an industrial neighborhood. Parking is available in front of the building and inside fenced area. The property comes with 3 dock doors and 1 grade level door.

#### 2819 Blystone Ln, Dallas, TX 75220

Excellent opportunity to lease warehouse industrial space in North West Dallas. The warehouse features 5 offices and a large showroom. Situated near the I-35 & Walnut Hill Lane, the property is located in an industrial neighborhood. Parking is available in front of the building and inside fenced area. The property comes with 3 dock doors and 1 grade level door. Lease opportunity for a 1-3 year term.