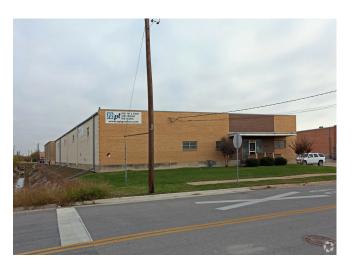

#### 2819 Blystone Ln

Excellent opportunity to lease or purchase this warehouse industrial space in North West Dallas. The warehouse features 5 offices and a large showroom. Situated near the I-35 & Walnut Hill Lane. The property is located in an industrial neighborhood. Parking is available in front of the building and inside fenced area. The property comes with 3 dock doors and 1 grade level door.

#### 2819 Blystone Ln, Dallas, TX 75220

Excellent opportunity to lease warehouse industrial space in North West Dallas. The warehouse features 5 offices and a large showroom. Situated near the I-35 & Walnut Hill Lane, the property is located in an industrial neighborhood. Parking is available in front of the building and inside fenced area. The property comes with 3 dock doors and 1 grade level door. Lease opportunity for a 1-3 year term.