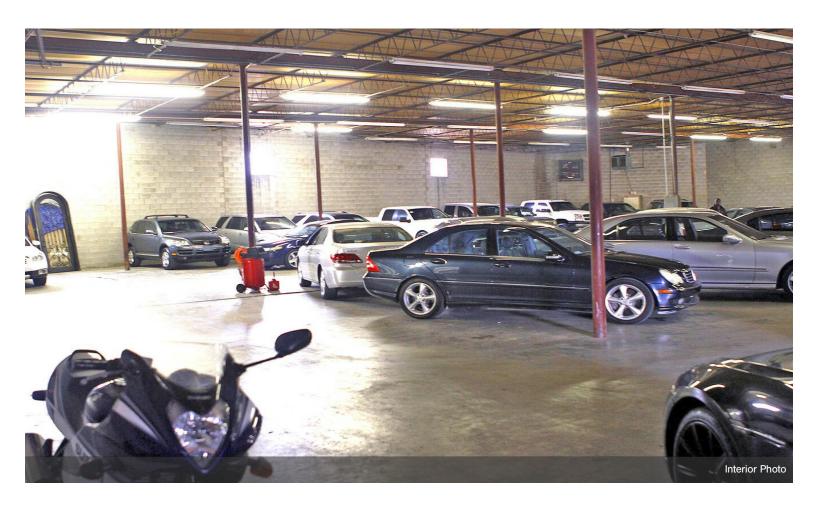

#### 2819 Blystone Ln

Excellent opportunity to lease or purchase this warehouse industrial space in North West Dallas. The warehouse features 5 offices and a large showroom. Situated near the I-35 & Walnut Hill Lane. The property is located in an industrial neighborhood. Parking is available in front of the building and inside fenced area. The property comes with 3 dock doors and 1 grade level door.

#### 2819 Blystone Ln, Dallas, TX 75220

Excellent opportunity to lease warehouse industrial space in North West Dallas. The warehouse features 5 offices and a large showroom. Situated near the I-35 & Walnut Hill Lane, the property is located in an industrial neighborhood. Parking is available in front of the building and inside fenced area. The property comes with 3 dock doors and 1 grade level door. Lease opportunity for a 1-3 year term.