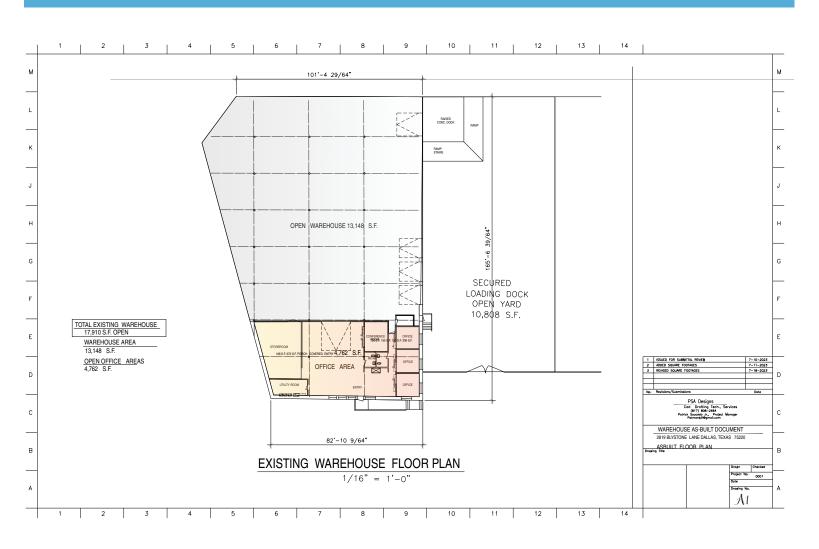

#### Rental Rate: \$11./SF

| Sale Price: | \$175 /SF |
|-------------|-----------|
|             |           |

Property Type: Industrial

Property Subtype: Distribution

Rentable Building Area: 17,910 SF

Year Built: 1971

#### 2819 Blystone Ln

Excellent opportunity to lease or purchase this warehouse industrial space in North West Dallas. The warehouse features 5 offices and a large showroom. Situated near the I-35 & Walnut Hill Lane. The property is located in an industrial neighborhood. Parking is available in front of the building and inside fenced area. The property comes with 3 dock doors and 1 grade level door.

#### 2819 Blystone Ln, Dallas, TX 75220

Excellent opportunity to lease warehouse industrial space in North West Dallas. The warehouse features 5 offices and a large showroom. Situated near the I-35 & Walnut Hill Lane, the property is located in an industrial neighborhood. Parking is available in front of the building and inside fenced area. The property comes with 3 dock doors and 1 grade level door. Lease opportunity for a 1-3 year term.