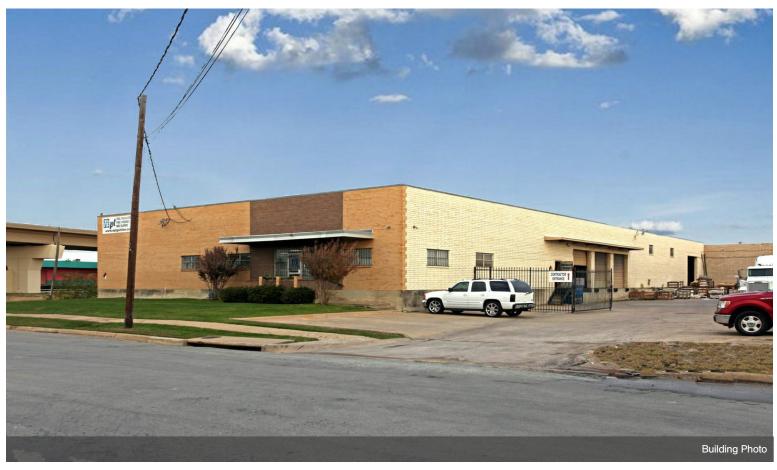

## 2819 Blystone Ln

2819 Blystone Ln, Dallas, TX 75220

#### 2819 Blystone Ln

Excellent opportunity to lease or purchase this warehouse industrial space in North West Dallas. The warehouse features 5 offices and a large showroom. Situated near the I-35 & Walnut Hill Lane. The property is located in an industrial neighborhood. Parking is available in front of the building and inside fenced area. The property comes with 3 dock doors and 1 grade level door.

#### 2819 Blystone Ln, Dallas, TX 75220

Excellent opportunity to lease warehouse industrial space in North West Dallas. The warehouse features 5 offices and a large showroom. Situated near the I-35 & Walnut Hill Lane, the property is located in an industrial neighborhood. Parking is available in front of the building and inside fenced area. The property comes with 3 dock doors and 1 grade level door. Lease opportunity for a 1-3 year term.