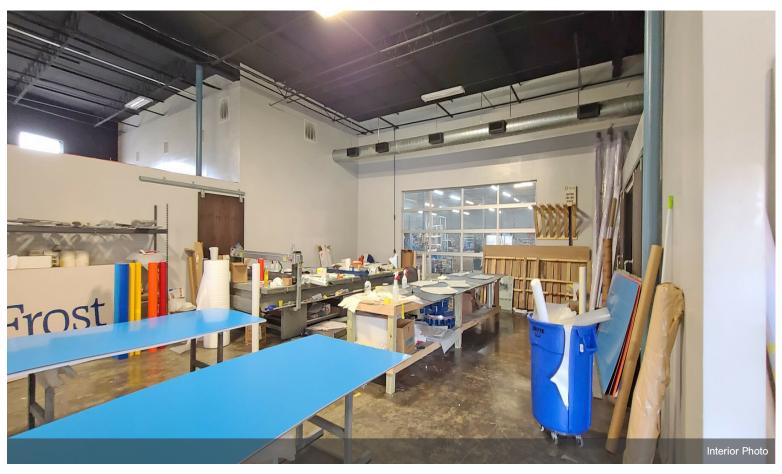

#### 2819 Blystone Ln

Excellent opportunity to lease or purchase this warehouse industrial space in North West Dallas. The warehouse features 5 offices and a large showroom. Situated near the I-35 & Walnut Hill Lane. The property is located in an industrial neighborhood. Parking is available in front of the building and inside fenced area. The property comes with 3 dock doors and 1 grade level door.

#### 2819 Blystone Ln, Dallas, TX 75220

Excellent opportunity to lease warehouse industrial space in North West Dallas. The warehouse features 5 offices and a large showroom. Situated near the I-35 & Walnut Hill Lane, the property is located in an industrial neighborhood. Parking is available in front of the building and inside fenced area. The property comes with 3 dock doors and 1 grade level door. Lease opportunity for a 1-3 year term.