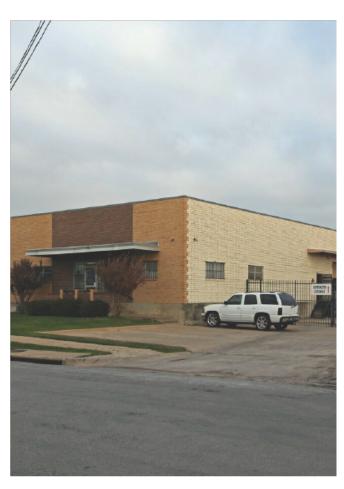

#### 2819 Blystone Ln

Excellent opportunity to lease or purchase this warehouse industrial space in North West Dallas. The warehouse features 5 offices and a large showroom. Situated near the I-35 & Walnut Hill Lane. The property is located in an industrial neighborhood. Parking is available in front of the building and inside fenced area. The property comes with 3 dock doors and 1 grade level door.

#### 2819 Blystone Ln, Dallas, TX 75220

Excellent opportunity to lease warehouse industrial space in North West Dallas. The warehouse features 5 offices and a large showroom. Situated near the I-35 & Walnut Hill Lane, the property is located in an industrial neighborhood. Parking is available in front of the building and inside fenced area. The property comes with 3 dock doors and 1 grade level door. Lease opportunity for a 1-3 year term.