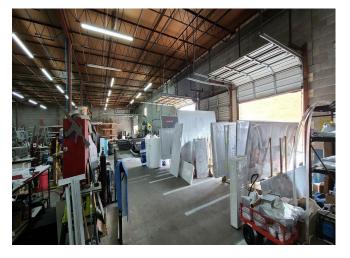

#### 2819 Blystone Ln

Excellent opportunity to lease or purchase this warehouse industrial space in North West Dallas. The warehouse features 5 offices and a large showroom. Situated near the I-35 & Walnut Hill Lane. The property is located in an industrial neighborhood. Parking is available in front of the building and inside fenced area. The property comes with 3 dock doors and 1 grade level door.

#### 2819 Blystone Ln, Dallas, TX 75220

Excellent opportunity to lease warehouse industrial space in North West Dallas. The warehouse features 5 offices and a large showroom. Situated near the I-35 & Walnut Hill Lane, the property is located in an industrial neighborhood. Parking is available in front of the building and inside fenced area. The property comes with 3 dock doors and 1 grade level door. Lease opportunity for a 1-3 year term.