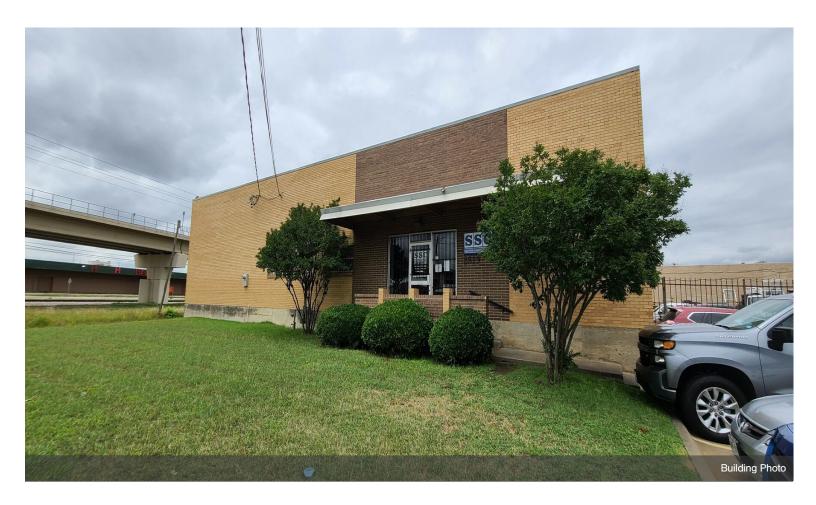

#### 2819 Blystone Ln

Excellent opportunity to lease or purchase this warehouse industrial space in North West Dallas. The warehouse features 5 offices and a large showroom. Situated near the I-35 & Walnut Hill Lane. The property is located in an industrial neighborhood. Parking is available in front of the building and inside fenced area. The property comes with 3 dock doors and 1 grade level door.

#### 2819 Blystone Ln, Dallas, TX 75220

Excellent opportunity to lease warehouse industrial space in North West Dallas. The warehouse features 5 offices and a large showroom. Situated near the I-35 & Walnut Hill Lane, the property is located in an industrial neighborhood. Parking is available in front of the building and inside fenced area. The property comes with 3 dock doors and 1 grade level door. Lease opportunity for a 1-3 year term.