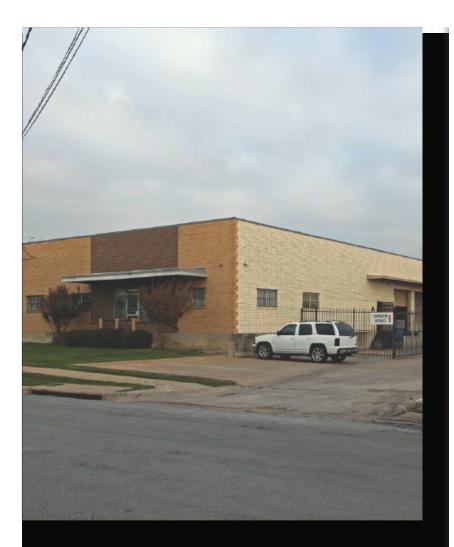

#### 2819 Blystone Ln

Excellent opportunity to lease or purchase this warehouse industrial space in North West Dallas. The warehouse features 5 offices and a large showroom. Situated near the I-35 & Walnut Hill Lane. The property is located in an industrial neighborhood. Parking is available in front of the building and inside fenced area. The property comes with 3 dock doors and 1 grade level door.

#### 2819 Blystone Ln, Dallas, TX 75220

Excellent opportunity to lease warehouse industrial space in North West Dallas. The warehouse features 5 offices and a large showroom. Situated near the I-35 & Walnut Hill Lane, the property is located in an industrial neighborhood. Parking is available in front of the building and inside fenced area. The property comes with 3 dock doors and 1 grade level door. Lease opportunity for a 1-3 year term.