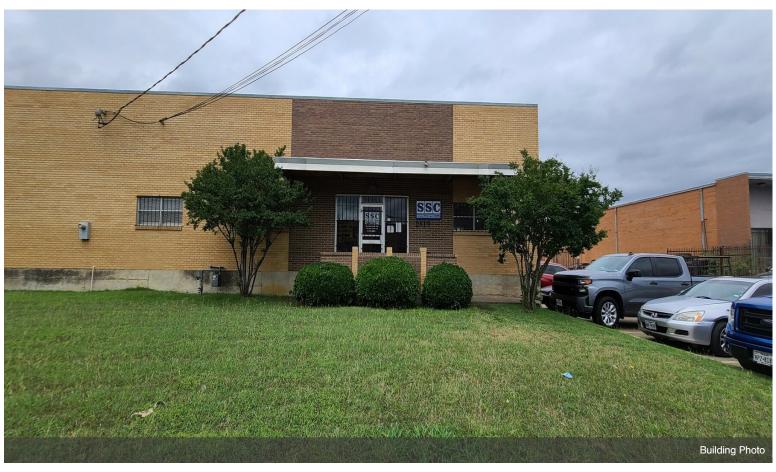

#### 2819 Blystone Ln

Excellent opportunity to lease or purchase this warehouse industrial space in North West Dallas. The warehouse features 5 offices and a large showroom. Situated near the I-35 & Walnut Hill Lane. The property is located in an industrial neighborhood. Parking is available in front of the building and inside fenced area. The property comes with 3 dock doors and 1 grade level door.

#### 2819 Blystone Ln, Dallas, TX 75220

Excellent opportunity to lease warehouse industrial space in North West Dallas. The warehouse features 5 offices and a large showroom. Situated near the I-35 & Walnut Hill Lane, the property is located in an industrial neighborhood. Parking is available in front of the building and inside fenced area. The property comes with 3 dock doors and 1 grade level door. Lease opportunity for a 1-3 year term.