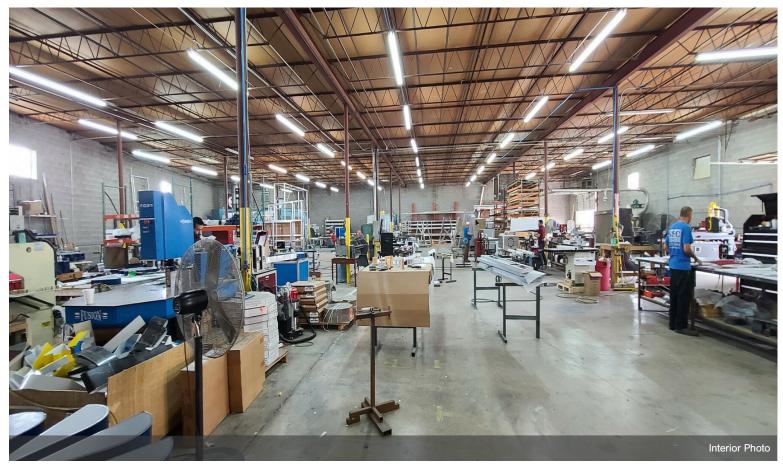

#### 2819 Blystone Ln

Excellent opportunity to lease or purchase this warehouse industrial space in North West Dallas. The warehouse features 5 offices and a large showroom. Situated near the I-35 & Walnut Hill Lane. The property is located in an industrial neighborhood. Parking is available in front of the building and inside fenced area. The property comes with 3 dock doors and 1 grade level door.