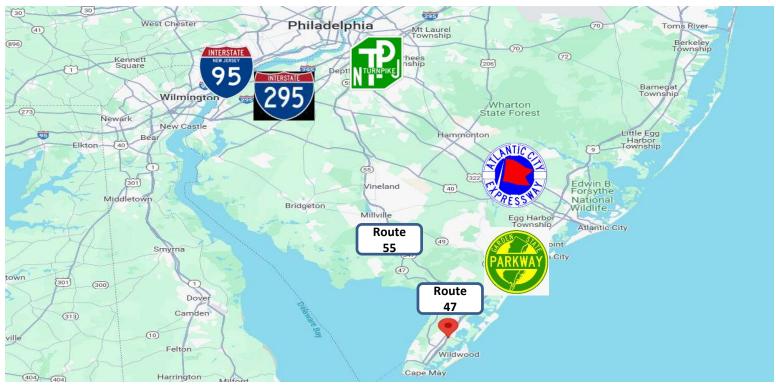

## **REGIONAL MAP**

### **514 North Wildwood Blvd**

**LOCATION** – The Property provides direct access to North Wildwood and is ideally positioned just off Exit 6 of the Garden State Parkway and Route 9 in Middle Township, NJ. Due to its close proximity to the region's main highway network, the site allows for excellent access throughout Cape May County and its numerous shore towns. Situated on a highly traveled Thorofare and entry point to the island of Wildwood, the site benefits from its excellent exposure and boasts traffic counts that average as high as 18,900 during peak season.

### AVAILABLE

| <b>Estimated Drive Times</b> : |  |
|--------------------------------|--|
| 1 Min                          |  |
| 2 Min                          |  |
| 6 Min                          |  |
| 29 Min                         |  |
| 31 Min                         |  |
|                                |  |