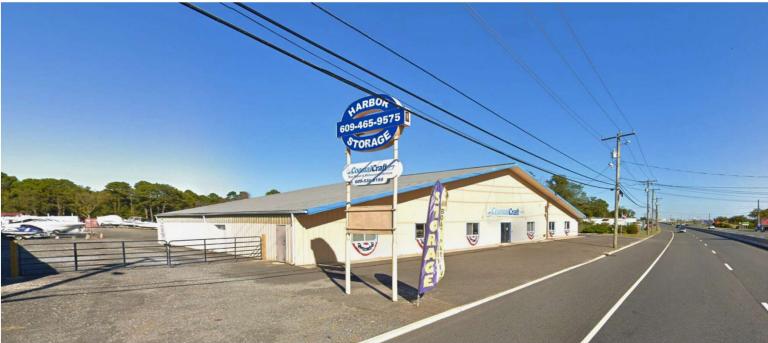

# 514 N Wildwood Blvd (Route 147)

#### FLEX BUILDING – AVAILABLE FOR LEASE

- □ +/- 10,800 SF Industrial Flex Building
- **Zoning : Town Business**
- **Given Service Service** Fenced-in Yard Space
- Drive-in Doors: 12' by 12' / two at 8' by 8'
- **Ceiling Height: 21' at Peak to 10' at Outside Wall**
- □ Permitted Uses: Distribution / Warehousing, Retail Sales,

Service Uses, Automobile, Camper, & Boat Sales, etc.

**PROCISION COMMERICAL REALTY** 

146 South Lave View Dr, Unit 103, Gibbsboro, NJ 08026 phone 856.228.5151 fax 856.228.5152