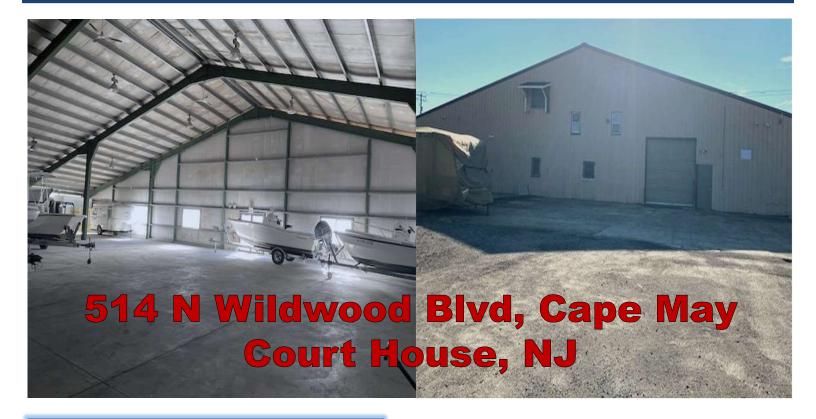

# 514 N Wildwood Blvd (Route 147)

#### FLEX BUILDING – AVAILABLE FOR LEASE

- □ +/- 10,800 SF Industrial Flex Building
- **Zoning : Town Business**
- **Given Service Service** Fenced-in Yard Space
- Drive-in Doors: 12' by 12' / two at 8' by 8'
- **Ceiling Height: 21' at Peak to 10' at Outside Wall**
- □ Permitted Uses: Distribution / Warehousing, Retail Sales,

Service Uses, Automobile, Camper, & Boat Sales, etc.

**PROCISION COMMERICAL REALTY** 

146 South Lave View Dr, Unit 103, Gibbsboro, NJ 08026 phone 856.228.5151 fax 856.228.5152