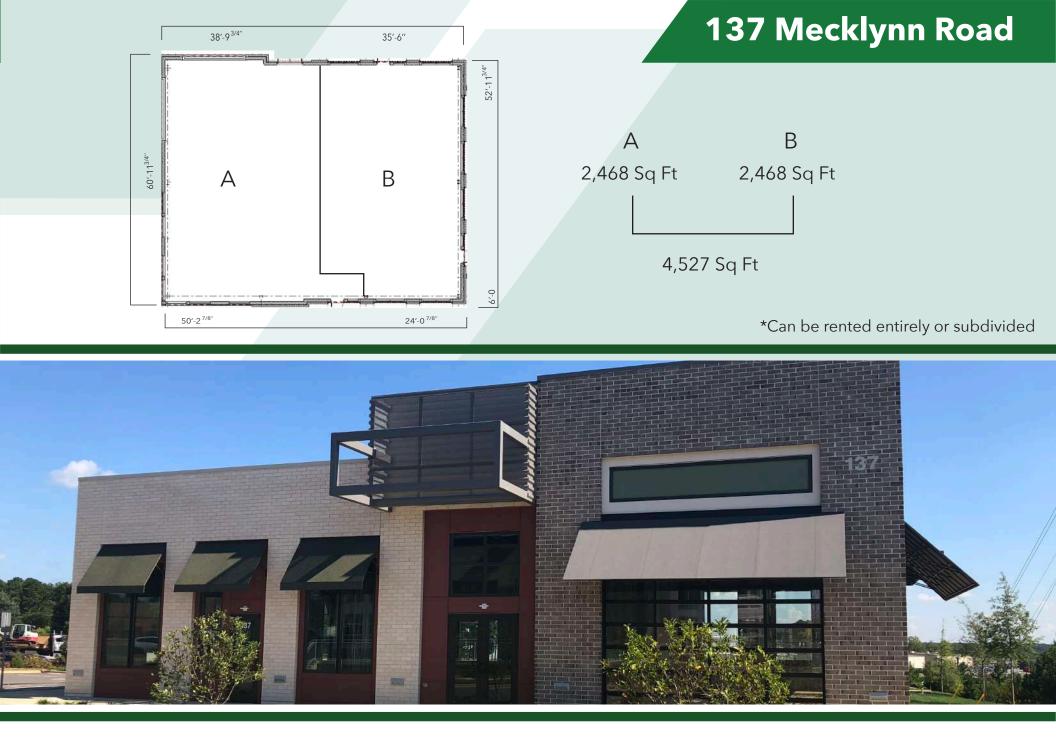

with ~100,000 vehicles per day. Currently undergoing \$700 million improvement and expansion.

### Part of Langtree Lake Norman

+300,000sf upscale, mixed-use development set to deliver by Q2 2020.

#### 300 upscale apartment units on site.

Luxury one, two and three bedroom homes with Lake Norman views.

#### Less than 1 mile from

the global Headquarters for Lowe's Home Improvement which employs 4,000 full time employees.

## Less than 5 miles from

Davidson College and 1 mile to Davidson's recreational "Lake Campus" on Lake Norman.

## **Corvid Technologies**

to open 100,000sf headquarters at Langtree Peninsula Corporate Park - Summer 2019.





# 115-A Mecklynn Road



2,542 Sq Ft

## Last Approved Drive Thru on Exit

Fully Upfit with all kitchen equipment and furniture negotiable