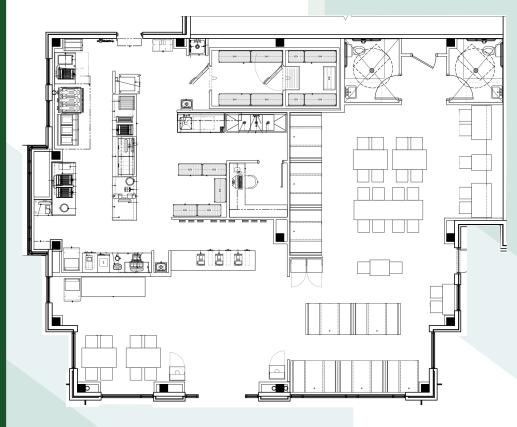

# 115-A Mecklynn Road

2,542 Sq Ft

## Last Approved Drive Thru on Exit

Fully Upfit with all kitchen equipment and furniture negotiable