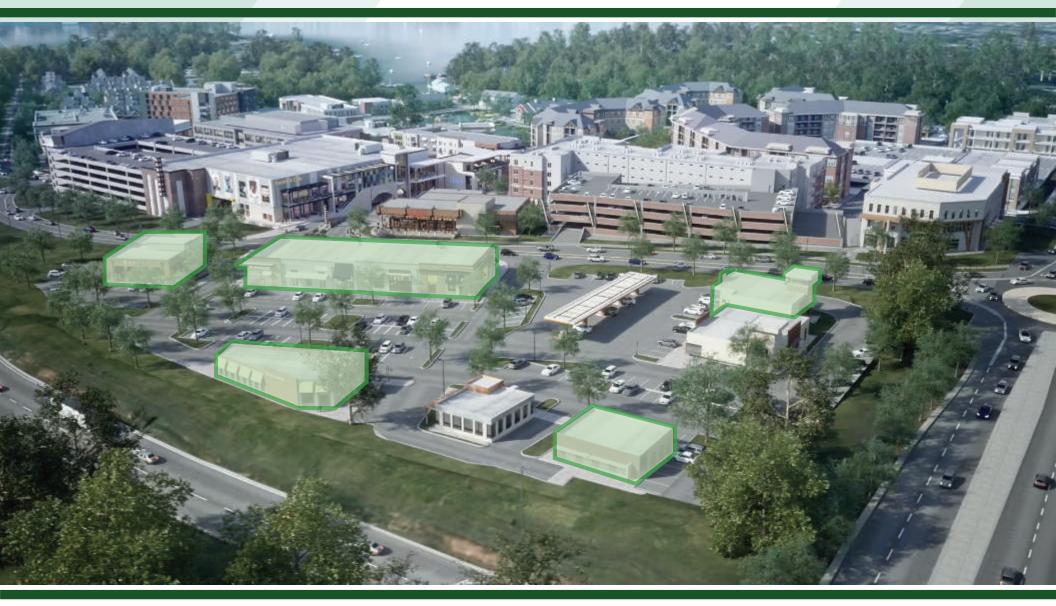

### Part of Langtree Lake Norman

+300,000sf upscale, mixed-use development set to deliver by Q2 2020.