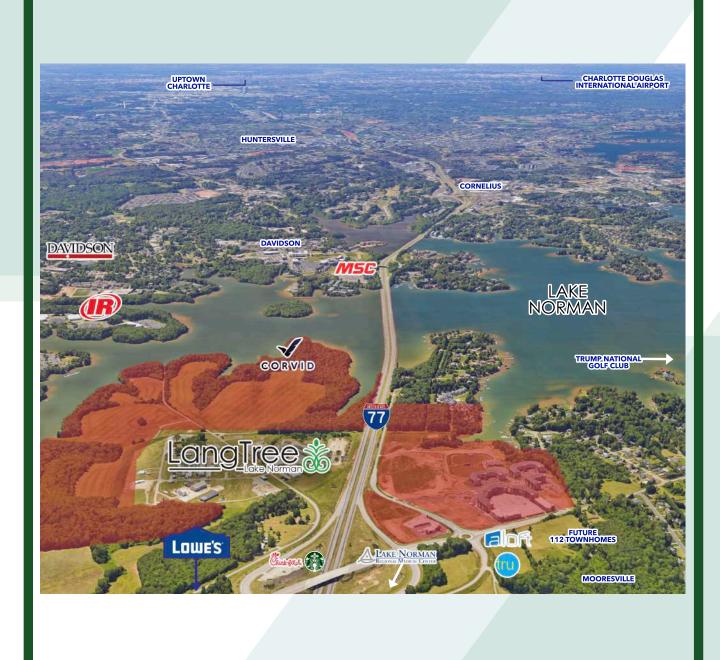

#### Located on Exit 31 of I-77

with ~100,000 vehicles per day. Currently undergoing \$700 million improvement and expansion.

### Part of Langtree Lake Norman

+300,000sf upscale, mixed-use development set to deliver by Q2 2020.

#### 300 upscale apartment units on site.

Luxury one, two and three bedroom homes with Lake Norman views.

#### Less than 1 mile from

the global Headquarters for Lowe's Home Improvement which employs 4,000 full time employees.

## Less than 5 miles from

Davidson College and 1 mile to Davidson's recreational "Lake Campus" on Lake Norman.

## **Corvid Technologies**

to open 100,000sf headquarters at Langtree Peninsula Corporate Park - Summer 2019.