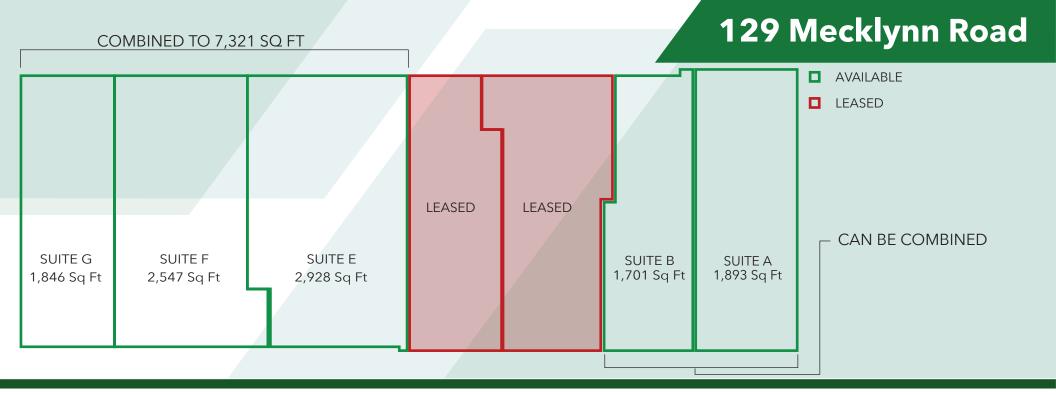

#### Located on Exit 31 of I-77

with ~100,000 vehicles per day. Currently undergoing \$700 million improvement and expansion.

### Part of Langtree Lake Norman

+300,000sf upscale, mixed-use development set to deliver by Q2 2020.

#### 300 upscale apartment units on site.

Luxury one, two and three bedroom homes with Lake Norman views.

#### Less than 1 mile from

the global Headquarters for Lowe's Home Improvement which employs 4,000 full time employees.

## Less than 5 miles from

Davidson College and 1 mile to Davidson's recreational "Lake Campus" on Lake Norman.

## **Corvid Technologies**

to open 100,000sf headquarters at Langtree Peninsula Corporate Park - Summer 2019.





# 115-A Mecklynn Road



2,542 Sq Ft

## Last Approved Drive Thru on Exit

Fully Upfit with all kitchen equipment and furniture negotiable