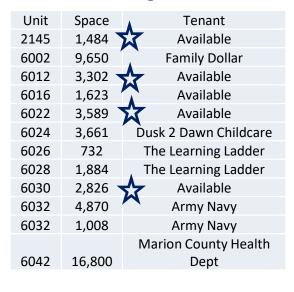

#### **Property Details:**

- Great East side Location close to I-70
- North of Raytheon and Community East Hospital
- New Ownership & Management
- 54,000 Sq Ft Retail Center
- 12,824 SF Available
- Zoned C-4
- 2 outparcels Available for Ground Lease
- Many Retail and Other Uses Available
- Anchored by Family Dollar, Army Navy Outlet, & Marion County Health