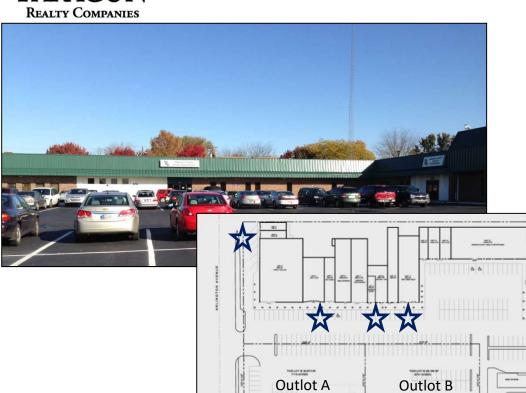

#### **Property Details:**

- Great East side Location close to I-70
- North of Raytheon and Community East Hospital
- New Ownership & Management
- 54,000 Sq Ft Retail Center
- 12,824 SF Available
- Zoned C-4
- 2 outparcels Available for Ground Lease
- Many Retail and Other Uses Available
- Anchored by Family Dollar, Army Navy Outlet, & Marion County Health

# 21st & Arlington Avenue

Outlot A

William Wilson 317-806-6723 Direct Line 317-507-2437 Cell wwilson@paragoncompanies.com

Paragon Realty, LLC 8700 North Street, Suite 310 Indianapolis, IN 46038 www.paragoncompanies.com

**Outparcels Available for Sale or Ground Lease**