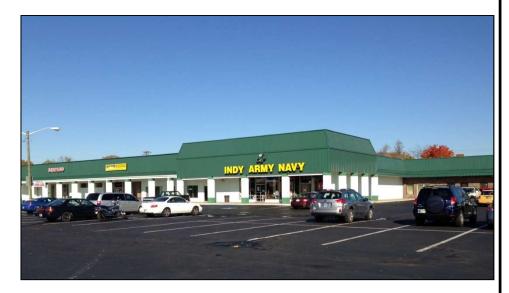

## **Windsor Village**

### 21st & Arlington Avenue

#### **Property Details:**

- Great East side Location close to I-70
- North of Raytheon and Community East Hospital
- New Ownership & Management
- 54,000 Sq Ft Retail Center
- 12,824 SF Available
- Zoned C-4
- 2 outparcels Available for Ground Lease
- Many Retail and Other Uses Available
- Anchored by Family Dollar, Army Navy Outlet, & Marion County Health