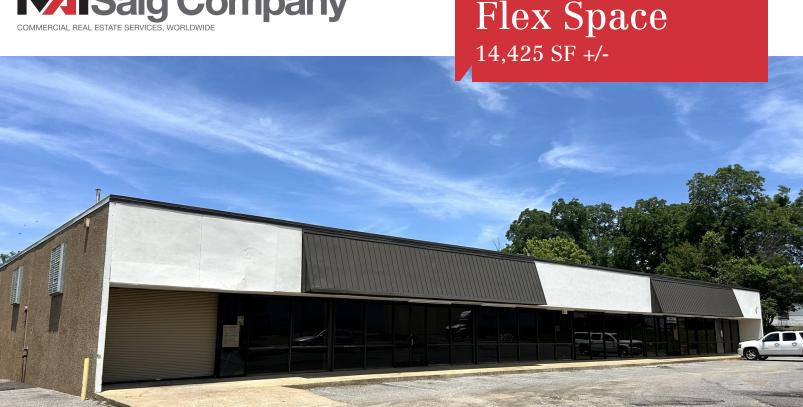

## 3750 Winchester Rd

Memphis, Tennessee 38118

## **Property Features**

- 3 Restrooms
- 3 Offices
- Showroom
- 12' 13.5' Ceiling Height
- 2 Half Docks
- Lease Rate: 3.50 NNN
- Taxes and insurance: \$0.90 per foot

For more information: