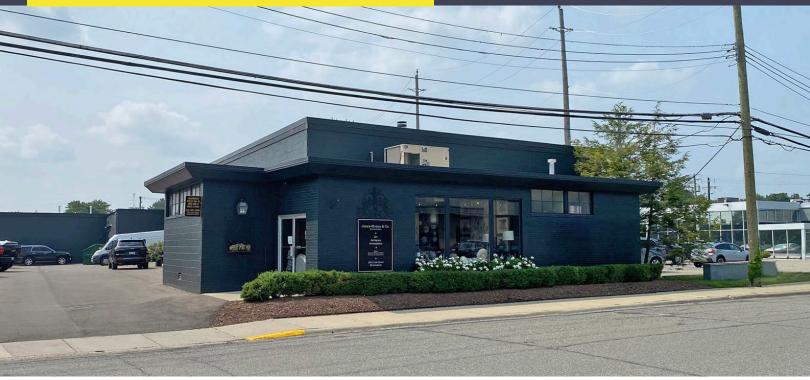

# 2292-2294 COLE STREET BIRMINGHAM, MICHIGAN

SIGNATURE ASSOCIATES
KNOW SIGNATURE | KNOW RESULTS

RETAIL FOR LEASE 7,336 Square Feet Available

## PROPERTY FEATURES

- 7,336 square feet available
- Flexible zoning (MX) allows for variety of uses
- High end interior buildout
- Features open ceilings, full kitchen, overhead doors, building signage
- New roof and parking lot (2022)
- Lease Rate: \$21.00/sq. ft. NNN