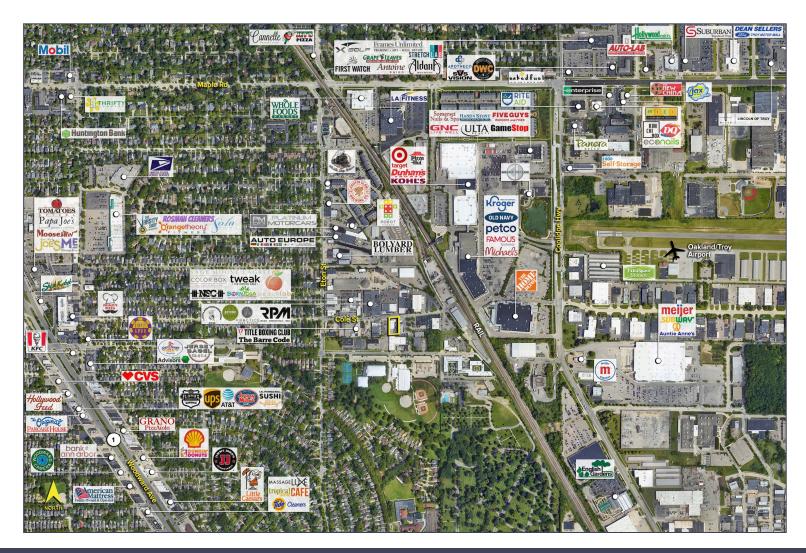

Southfield, MI 48076 www.signatureassociates.com Retail For Lease

| DEMOGRAPHICS |            |                |
|--------------|------------|----------------|
|              | POPULATION | MED. HH INCOME |
| 1 MILE       | 12,354     | \$122,666      |
| 3 MILE       | 102,741    | \$119,212      |
| 5 MILE       | 253,998    | \$115,241      |

| TRAFFIC COUNTS (TWO-WAY) |                                 |  |
|--------------------------|---------------------------------|--|
| 29,247                   | Coolidge Hwy. N. of 14 Mile Rd. |  |
| 22,760                   | 14 Mile Rd. W. of Coolidge Hwy. |  |
| 23,542                   | 14 Mile Rd. E. of Coolidge Hwy. |  |