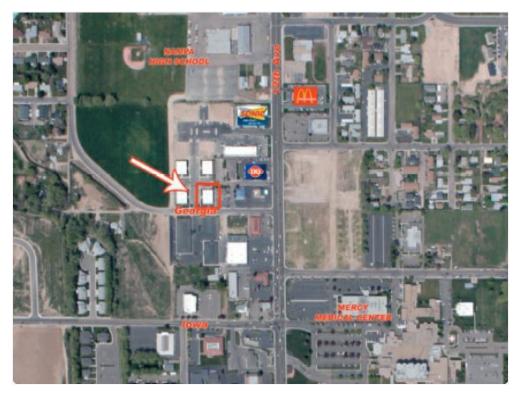

3686



Great South Nampa Location Close to Hospital and other Medical Businesses Ease access to 12th Ave Rd Turn-Key Space



Tom Koltes tom@tntidaho.com (208) 936-2768 Ext: 302

The TNT Group LLC 270 W Georgia Ave, Suite 100 Nampa, ID 83686



#### 210 W Georgia Ave, Nampa, ID 83686



210 Georgia FP Clean (1)

#### Listing space

#### 1st Floor Ste 130

Space Available 1,556 SF
Rental Rate \$15.00 /SF/YR
Date Available 30 Days
Service Type Triple Net (NNN)

Space Type Relet
Space Use Office
Lease Term 3 - 5 Years

4 offices, storage room, 1 ADA bathroom, Large conference or common area

### Property Photos





20240614\_122514 20240614\_122426

#### Property Photos





20240614\_122534 20240614\_122818

#### Property Photos





20240614\_122747 20240614\_123303

### Property Photos





Building Photo Aerial

### Property Photos





**Building Photo Building Photo** 

#### Property Photos





**Building Photo Building Photo** 

### 210 W Georgia Ave

210 W Georgia Ave, Nampa, ID 83686

#### Location