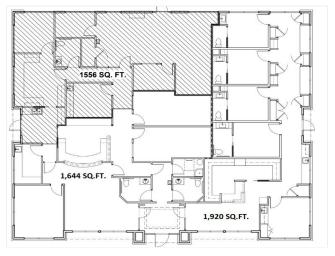

#### Price: \$15.00 /SF/YR

For lease in Nampa, Idaho, this inviting office space spans 1556 square feet and boasts a prime location just off 12th Ave. Ideal for a variety of professional uses including medical, legal, real estate, and insurance, the office features four separate offices, ample room for a conference area, and one ADA-compliant bathroom for accessibility. The owner is open to negotiating terms that may include a Tenant Improvement (TI) allowance, making this an excellent opportunity for establishing or expanding your business in a vibrant community.

#### 1st Floor Ste 130

Space Available 1,556 SF
Rental Rate \$15.00 /SF/YR
Date Available 30 Days
Service Type Triple Net (NNN)

Space Type Relet
Space Use Office
Lease Term 3 - 5 Years

4 offices, storage room, 1 ADA bathroom, Large conference or common area