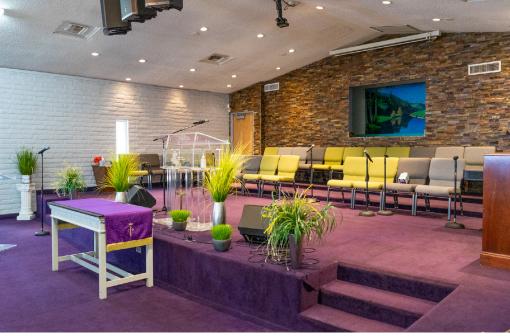

## **Property Summary**

±5,500 SF church building with 7,000 SF lot

Greeting hall, sanctuary with stage and sound booth

Two offices, kitchen and multi-purpose area

APN 115-05-013 & 115-05-014; C-3 Zoning

\$1,350,000 for both parcels

Some furniture and fixtures negotiable

Along the light rail and .4 miles from I-10 freeway

Interior

Interior

Floor Plan