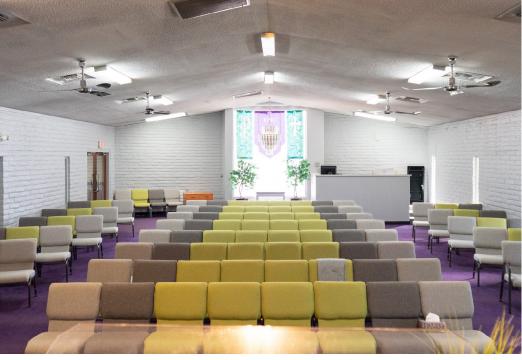

## **Property Summary**

±5,500 SF church building with 7,000 SF lot

Greeting hall, sanctuary with stage and sound booth

Two offices, kitchen and multi-purpose area

APN 115-05-013 & 115-05-014; C-3 Zoning

\$1,350,000 for both parcels

Some furniture and fixtures negotiable

Along the light rail and .4 miles from I-10 freeway

Interior

Interior

Floor Plan