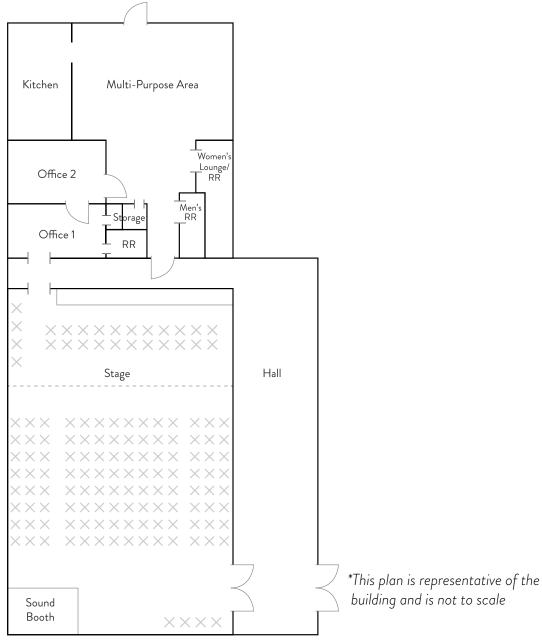

Some furniture and fixtures negotiable

Along the light rail and .4 miles from I-10 freeway

Interior

Interior

Floor Plan