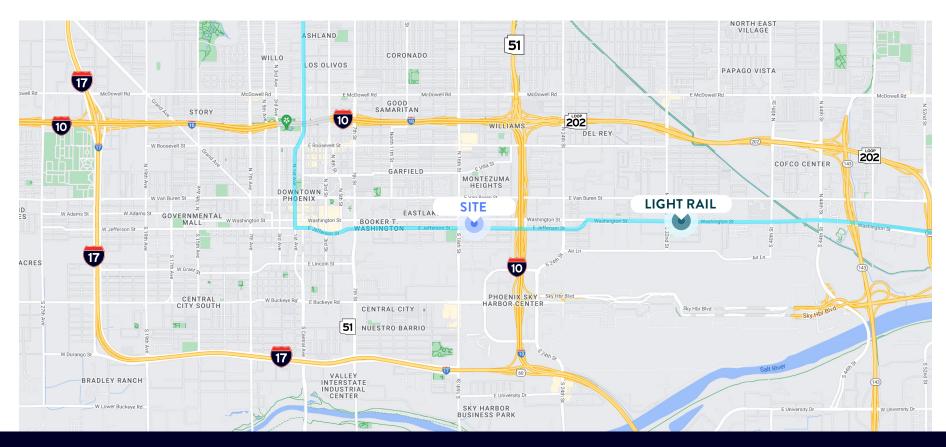

## **Property Summary**

±5,500 SF church building with 7,000 SF lot

Greeting hall, sanctuary with stage and sound booth

Two offices, kitchen and multi-purpose area

APN 115-05-013 & 115-05-014; C-3 Zoning

\$1,350,000 for both parcels