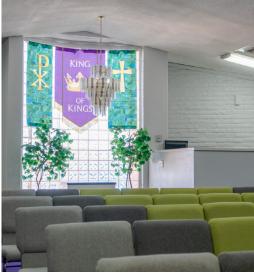

## **Property Summary**

±5,500 SF church building with 7,000 SF lot

Greeting hall, sanctuary with stage and sound booth

Two offices, kitchen and multi-purpose area

APN 115-05-013 & 115-05-014; C-3 Zoning

\$1,350,000 for both parcels

Some furniture and fixtures negotiable

Along the light rail and .4 miles from I-10 freeway

Interior

Interior

Floor Plan