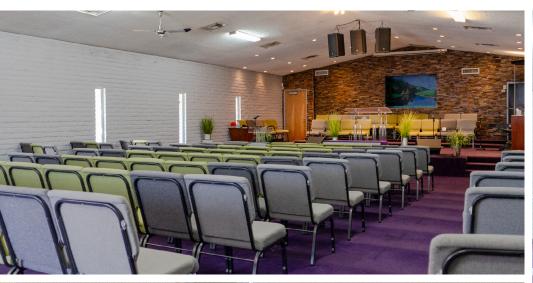

## **Property Summary**

±5,500 SF church building with 7,000 SF lot

Greeting hall, sanctuary with stage and sound booth

Two offices, kitchen and multi-purpose area

APN 115-05-013 & 115-05-014; C-3 Zoning

\$1,350,000 for both parcels

Some furniture and fixtures negotiable

Along the light rail and .4 miles from I-10 freeway

Interior

Interior

Floor Plan