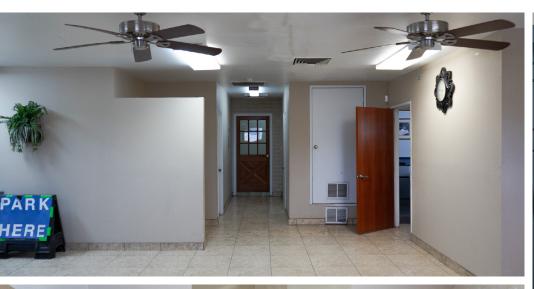

## **Property Summary**

±5,500 SF church building with 7,000 SF lot

Greeting hall, sanctuary with stage and sound booth

Two offices, kitchen and multi-purpose area

APN 115-05-013 & 115-05-014; C-3 Zoning

\$1,350,000 for both parcels

Some furniture and fixtures negotiable

Along the light rail and .4 miles from I-10 freeway

Interior

Interior

Floor Plan