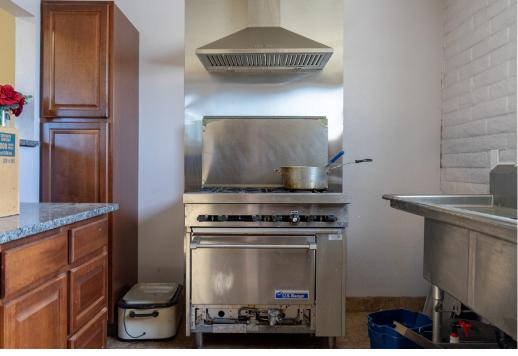

## **Property Summary**

±5,500 SF church building with 7,000 SF lot

Greeting hall, sanctuary with stage and sound booth

Two offices, kitchen and multi-purpose area

APN 115-05-013 & 115-05-014; C-3 Zoning

\$1,350,000 for both parcels

Some furniture and fixtures negotiable

Along the light rail and .4 miles from I-10 freeway

Interior

Interior

Floor Plan