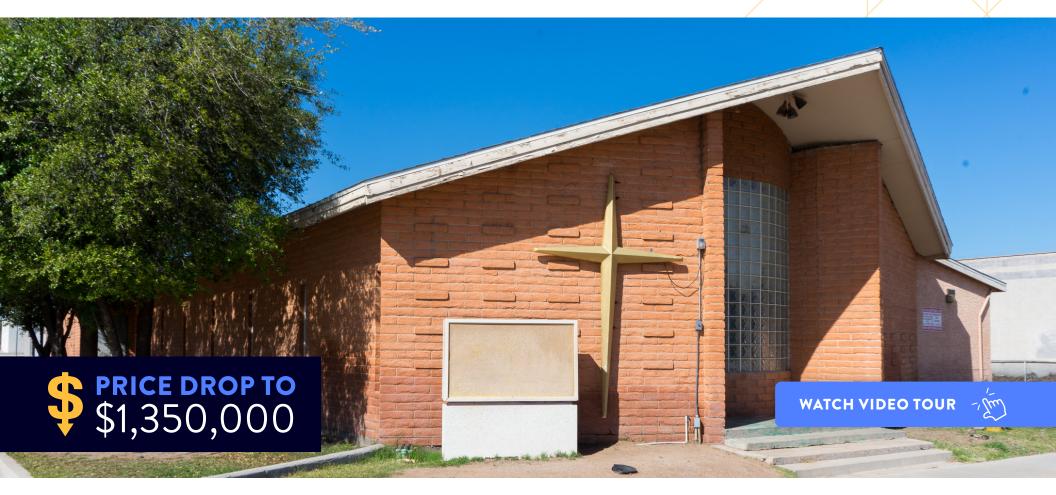

# Church Property Along the Light Rail

1702 & 1706 E Jefferson Street, Phoenix, AZ 85034

## **Property Summary**

±5,500 SF church building with 7,000 SF lot

Greeting hall, sanctuary with stage and sound booth

Two offices, kitchen and multi-purpose area

APN 115-05-013 & 115-05-014; C-3 Zoning

\$1,350,000 for both parcels